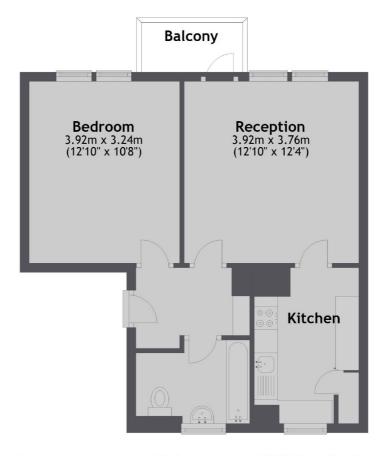

#### **Second Floor**

Total area: approx. 44.4 sq. metres (478.2 sq. feet)

Hackney Central

331 Mare Street

020 7067 2420

Hackney

London

Sales