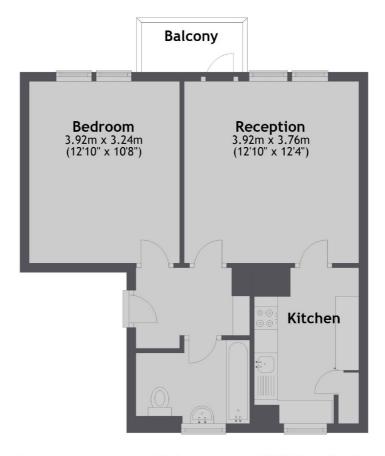

## Cecilia Road, E8 £300,000

Generous one bedroom apartment in purpose-built apartment block close to Dalston Kingsland. The property has a spacious living room with private balcony, and also benefits from a modern separate kitchen.

#### **Second Floor**

Total area: approx. 44.4 sq. metres (478.2 sq. feet)

Hackney Central

331 Mare Street

020 7067 2420

Hackney

London

Sales