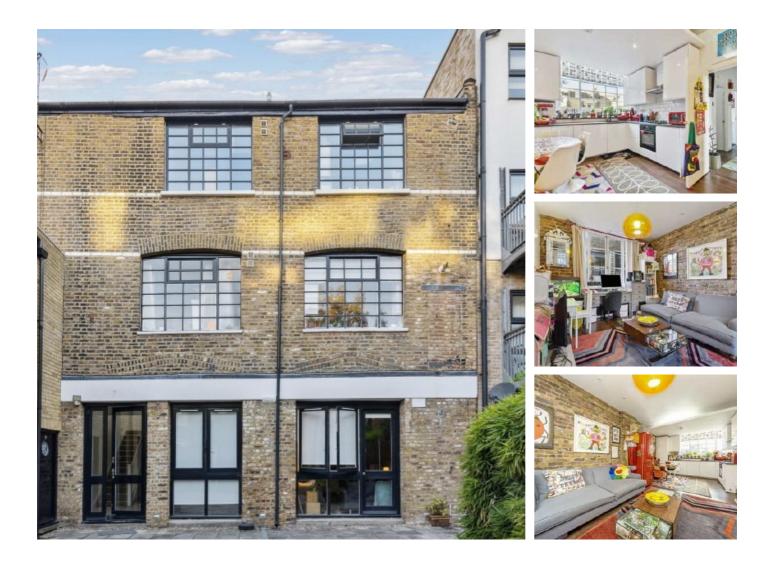

## Florfield Passage, E8 £600,000

A two double bedroom warehouse conversion situated just off Mare Street and close to London Fields. The property comprises of exposed brickwork, a recently renovated bathroom, kitchen and flooring. The property also benefits from high ceilings, crittall-style windows and a shared courtyard. It is being sold chain free.

Situated on a pedestrian street the apartment is a short walk from London Fields Park, a lido, tennis courts and Broadway Market. The property is also situated within close proximity to Hackney Central and London Fields overground station for easy access to the City and Central London.

#### Features

Chain Free Two Double Bedrooms Warehouse Conversion Shared Courtyard Recently Renovated High Ceilings London Fields