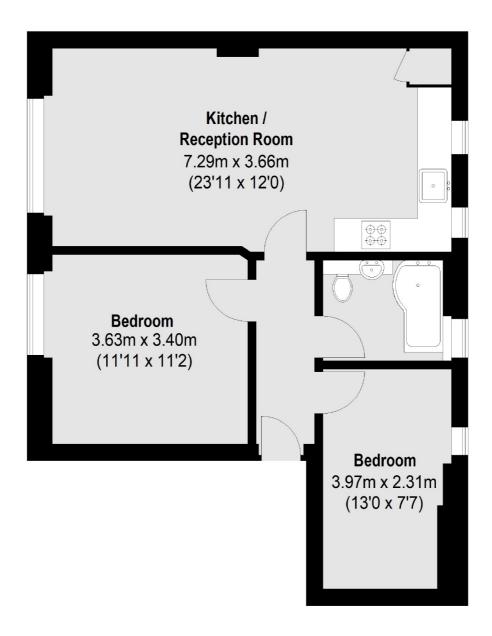

### **First Floor**

Total area (approx.):57.97 sq. m (624 Sq. ft)

Hackney Central 331 Mare Street Hackney London Sales 020 7067 2420 Energy Rating: D. We aim to make our particulars both accurate and reliable. However they are not guaranteed; nor do they form part of an offer or contract. If you require clarification on any points then please contact us, especially if you're traveling some distance to view. Please note that appliances and heating systems have not been tested and therefore no warranties can be given as to their good working order.