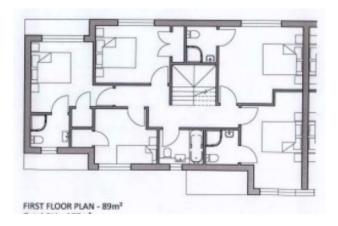

TYPICAL ELEVATION - OPTION 1

Rare to the market we are excited to present this 4 acre property. With outline planning permission for 16 dwellings (Planning Application 18/00625/OUT)

The land is currently used as a commercial space with various businesses present. The property lies between existing residential property and neighbours the Rayleigh Golf club. The local planning authority is Rayleigh Council. There is water and electricity connected. There is no overage connected to this sale. The boundaries as shown are for reference only.