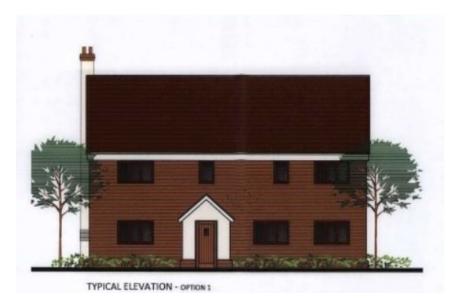

TYPICAL ELEVATION - OPTION 1

Rare to the market we are excited to present this 4 acre property. With outline planning permission for 16 dwellings (Planning Application 18/00625/OUT)

The land is currently used as a commercial space with various businesses present. The property lies between existing residential property and neighbours the Rayleigh Golf club. The local planning authority is Rayleigh Council. There is water and electricity connected. There is no overage connected to this sale. The boundaries as shown are for reference only.