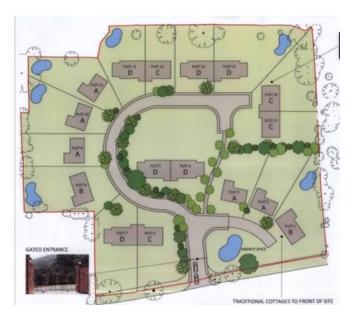

TYPICAL ELEVATION - OPTION 1

Rare to the market we are excited to present this 4 acre property. With outline planning permission for 16 dwellings (Planning Application 18/00625/OUT)

The land is currently used as a commercial space with various businesses present. The property lies between existing residential property and neighbours the Rayleigh Golf club. The local planning authority is Rayleigh Council. There is water and electricity connected. There is no overage connected to this sale. The boundaries as shown are for reference only.