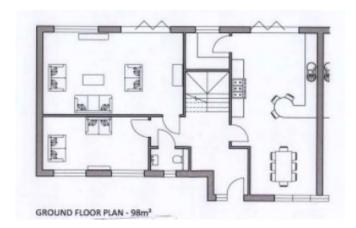

TYPICAL ELEVATION - OPTION 1

Rare to the market we are excited to present this 4 acre property. With outline planning permission for 16 dwellings (Planning Application 18/00625/OUT)

The land is currently used as a commercial space with various businesses present. The property lies between existing residential property and neighbours the Rayleigh Golf club. The local planning authority is Rayleigh Council. There is water and electricity connected. There is no overage connected to this sale. The boundaries as shown are for reference only.