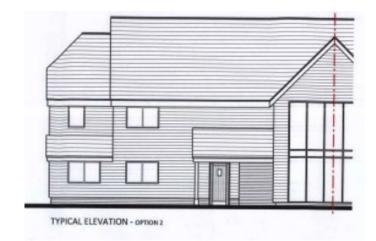

TYPICAL ELEVATION - OPTION 1

Rare to the market we are excited to present this 4 acre property. With outline planning permission for 16 dwellings (Planning Application 18/00625/OUT)

The land is currently used as a commercial space with various businesses present. The property lies between existing residential property and neighbours the Rayleigh Golf club. The local planning authority is Rayleigh Council. There is water and electricity connected. There is no overage connected to this sale. The boundaries as shown are for reference only.