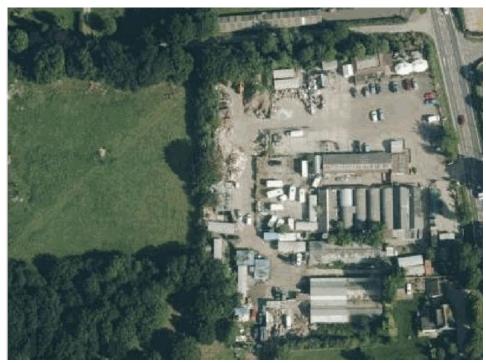

TYPICAL ELEVATION - OPTION 1

Rare to the market we are excited to present this 4 acre property. With outline planning permission for 16 dwellings (Planning Application 18/00625/OUT)

The land is currently used as a commercial space with various businesses present. The property lies between existing residential property and neighbours the Rayleigh Golf club. The local planning authority is Rayleigh Council. There is water and electricity connected. There is no overage connected to this sale. The boundaries as shown are for reference only.