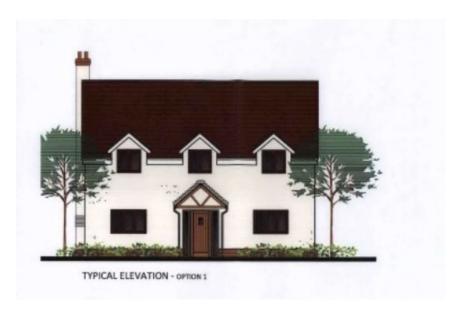

TYPICAL ELEVATION - OPTION 1

Rare to the market we are excited to present this 4 acre property. With outline planning permission for 16 dwellings (Planning Application 18/00625/OUT)

The land is currently used as a commercial space with various businesses present. The property lies between existing residential property and neighbours the Rayleigh Golf club. The local planning authority is Rayleigh Council. There is water and electricity connected. There is no overage connected to this sale. The boundaries as shown are for reference only.