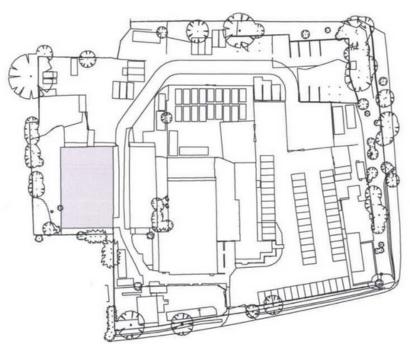

TYPICAL ELEVATION - OPTION 1

Rare to the market we are excited to present this 4 acre property. With outline planning permission for 16 dwellings (Planning Application 18/00625/OUT)

The land is currently used as a commercial space with various businesses present. The property lies between existing residential property and neighbours the Rayleigh Golf club. The local planning authority is Rayleigh Council. There is water and electricity connected. There is no overage connected to this sale. The boundaries as shown are for reference only.