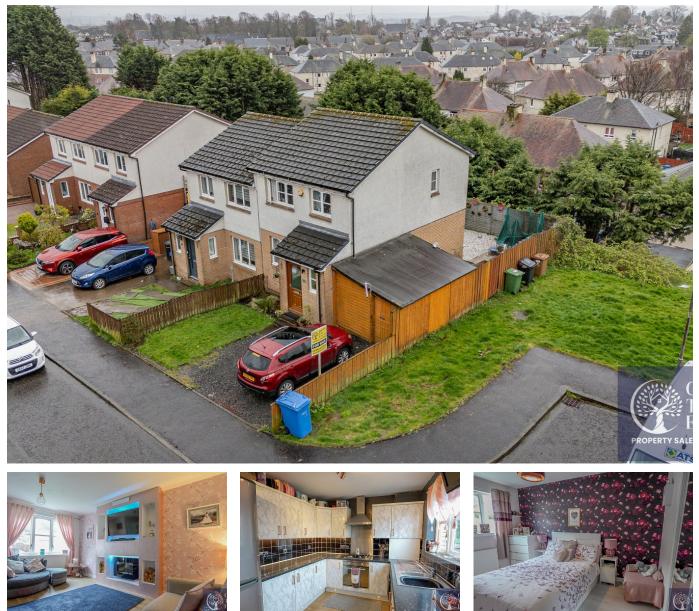

95 Mary Stevenson Drive

Offers Over £179,500

🍋 3 🖕 2 🚘 1

Golden Tree Estates is proud to introduce this fantastic 3 bedroom semi-detached house located in the tranquil area of Alloa, less than 5 miles from Stirling. This modern house boasts a spacious living room. Nestled within a serene and contemporary residential estate, this freshly decorated house is in great condition, ready for you to move in. The interior is adorned with stylish contemporary designs. The convenient layout includes a roomy entrance hall, a generously sized lounge, well-appointed kitchen and 3 bedrooms.

Gas central heating, and full double glazing windows. Private back garden and private driveway included.

## **Key Features**

- Spacious living room
- Private parking in driveway
- · Beautiful scenery
- Semi-detached house
- Family bathroom upstairs and toilet downstairs

- Three Bedrooms
- Private back garden
- Freshly decorated
- Walk in Condition
- Stylish kitchen