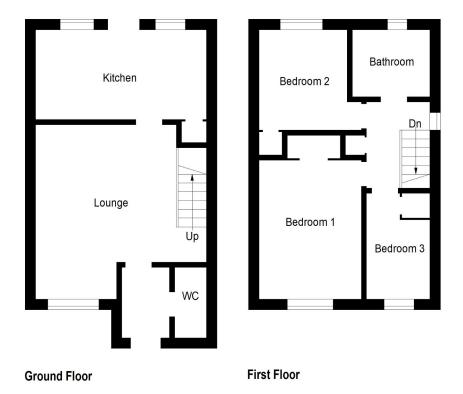

Approximate Gross Internal Area = 76.8 sq m / 826 sq ft

Illustration For Identification Purposes Only. Not To Scale (ID:1069555 / Ref:87713)