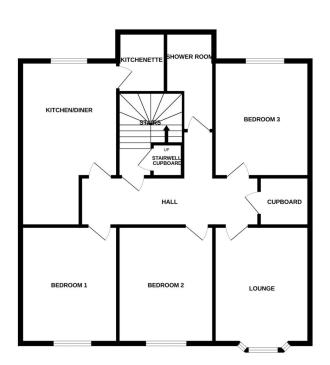

The convenient layout includes a roomy entrance hall, a generously sized lounge, well-appointed kitchen with dining room and 3 double bedrooms. Storages allow for a more comfortable living style.

## **Key Features**

• 3 Spacious Double Bedrooms

• Home report value: £140,000

Kitchenette

New uPVC double glazed windows

· Kitchen/diner

· Gas Central Heating

Good size lounge

· Stirling city centre

• EPC: D

Good storage space

**GROUND FLOOR** 

Whist every attempt has been made to ensure the accuracy of the floorplan contained here, measurement of doors, mirkon, norms and any profess them are approximate and no responsibility is taken to any error crisission or mis-statement. This plan is for illustrative purposes only and should be used as such by any prospective purchaser. The services, systems and applicances shown have not been tested and no guarant as to their operability or efficiency can be given.