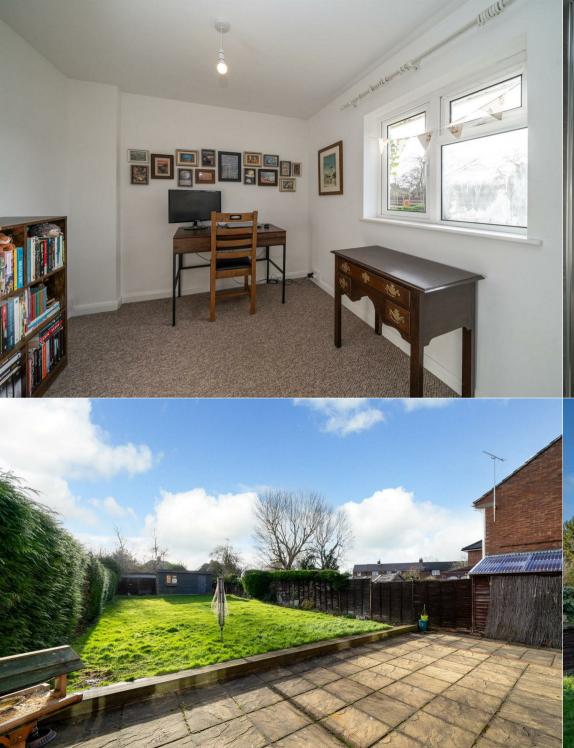

## \*\*\* NO UPPER SALES CHAIN \*\*\*

A SUPERBLY presented, three bedroom semidetached, family home situated in a sought after semi-rural position on West Dene, Gaddesden Row, HP2.

Accomodation includes an entrance hallway, 17FT DUAL ASPECT living room, 17FT OPEN PLAN kitchen/breakfast room, three first floor bedrooms and a REFITTED family bathroom with a four piece white suite. Externally the property further benefits from a DELIGHTFUL rear garden, an outbuliding with power and lighting and DRIVEWAY PARKING.