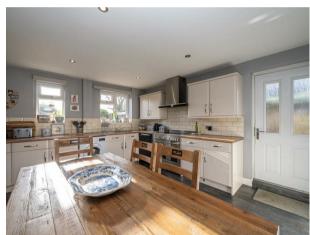

## \*\*\* NO UPPER SALES CHAIN \*\*\*

A SUPERBLY presented, three bedroom semidetached, family home situated in a sought after semi-rural position on West Dene, Gaddesden Row, HP2.

Accomodation includes an entrance hallway, 17FT DUAL ASPECT living room, 17FT OPEN PLAN kitchen/breakfast room, three first floor bedrooms and a REFITTED family bathroom with a four piece white suite. Externally the property further benefits from a DELIGHTFUL rear garden, an outbuliding with power and lighting and DRIVEWAY PARKING.