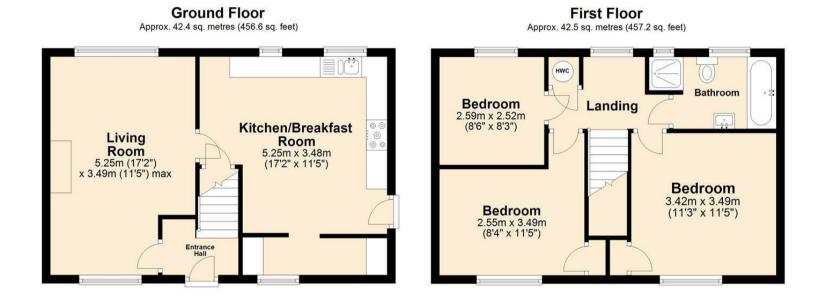

## \*\*\* NO UPPER SALES CHAIN \*\*\*

A SUPERBLY presented, three bedroom semidetached, family home situated in a sought after semi-rural position on West Dene, Gaddesden Row, HP2.

Accomodation includes an entrance hallway, 17FT DUAL ASPECT living room, 17FT OPEN PLAN kitchen/breakfast room, three first floor bedrooms and a REFITTED family bathroom with a four piece white suite. Externally the property further benefits from a DELIGHTFUL rear garden, an outbuliding with power and lighting and DRIVEWAY PARKING.

## Total area: approx. 84.9 sq. metres (913.8 sq. feet)