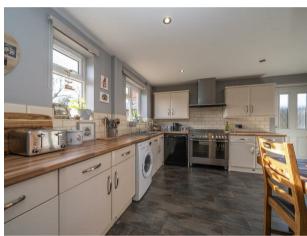

## \*\*\* NO UPPER SALES CHAIN \*\*\*

A SUPERBLY presented, three bedroom semidetached, family home situated in a sought after semi-rural position on West Dene, Gaddesden Row, HP2.

Accomodation includes an entrance hallway, 17FT DUAL ASPECT living room, 17FT OPEN PLAN kitchen/breakfast room, three first floor bedrooms and a REFITTED family bathroom with a four piece white suite. Externally the property further benefits from a DELIGHTFUL rear garden, an outbuliding with power and lighting and DRIVEWAY PARKING.