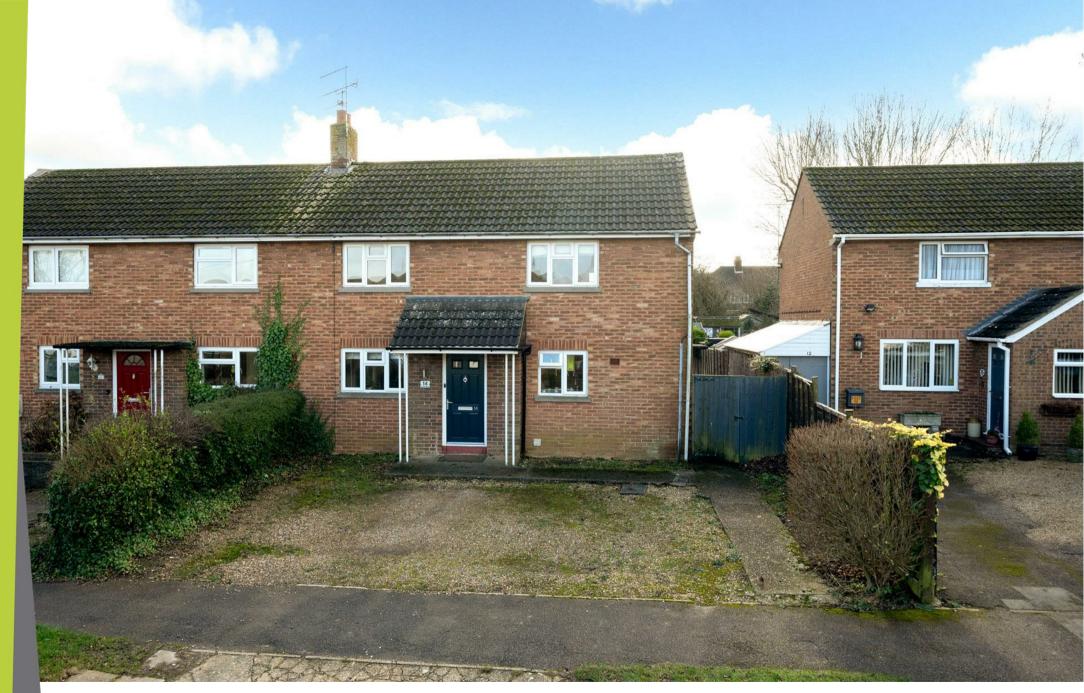

West Dene, Gaddesden Row, HP2 6HU Asking price £475,000

estate & letting agents

## \*\*\* NO UPPER SALES CHAIN \*\*\*

A SUPERBLY presented, three bedroom semidetached, family home situated in a sought after semi-rural position on West Dene, Gaddesden Row, HP2.

Accomodation includes an entrance hallway, 17FT DUAL ASPECT living room, 17FT OPEN PLAN kitchen/breakfast room, three first floor bedrooms and a REFITTED family bathroom with a four piece white suite. Externally the property further benefits from a DELIGHTFUL rear garden, an outbuliding with power and lighting and DRIVEWAY PARKING.