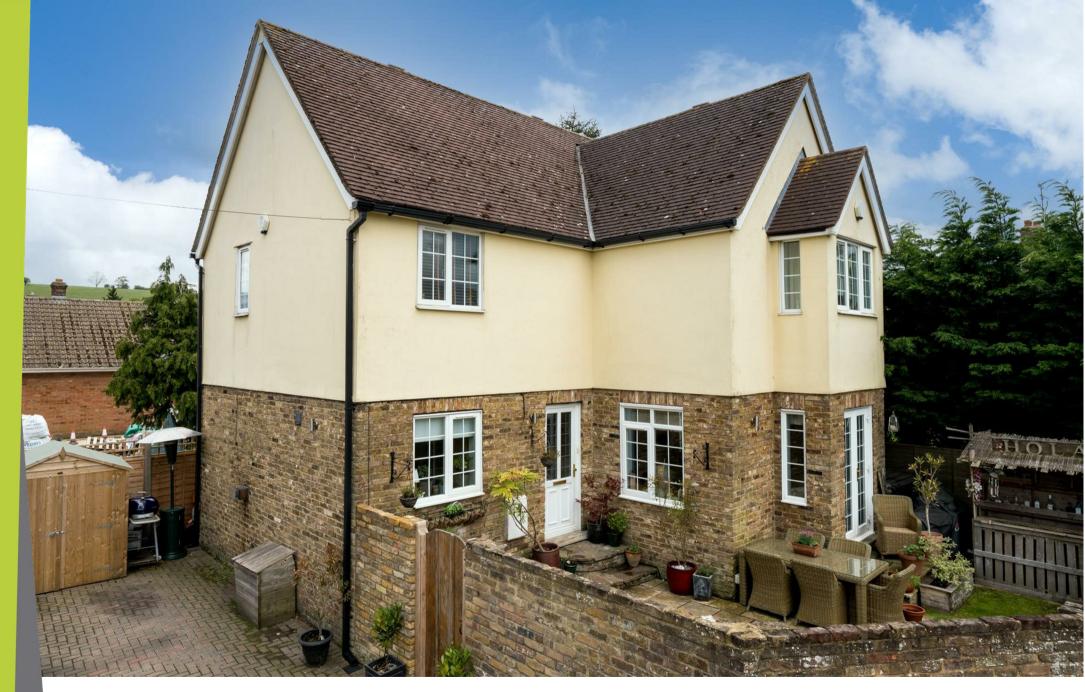

Main Road South, Dagnall, HP4 1QX Asking price £495,000

www.searsandco.co.uk

Sears & Co

A well appointed, three bedroom detached property with SPECTACULAR VIEWS situated in this popular position on Main Road South in the exclusive Buckinghamshire village of Dagnall.

Externally the property further benefits from an area of enclosed garden and PARKING. Contact SOLE appointed selling agents Sears & Co to arrange your viewing.

Total area: approx. 117.4 sq. metres (1263.2 sq. feet)