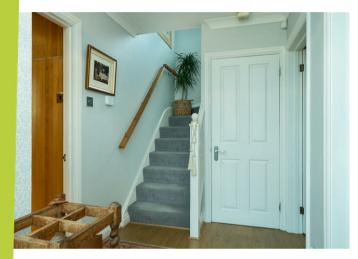

Accommodation comprises an entrance hallway, downstairs w/c, 18FT living room with LOG BURNER, dining room, 17FT DUAL ASPECT kitchen/breakfast room, master bedroom with EN SUITE shower room, two further bedrooms and a family bathroom.