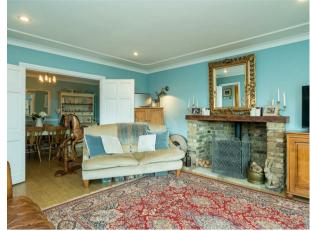

Accommodation comprises an entrance hallway, downstairs w/c, 18FT living room with LOG BURNER, dining room, 17FT DUAL ASPECT kitchen/breakfast room, master bedroom with EN SUITE shower room, two further bedrooms and a family bathroom.