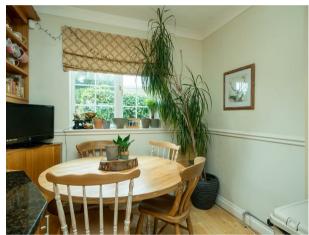

Accommodation comprises an entrance hallway, downstairs w/c, 18FT living room with LOG BURNER, dining room, 17FT DUAL ASPECT kitchen/breakfast room, master bedroom with EN SUITE shower room, two further bedrooms and a family bathroom.