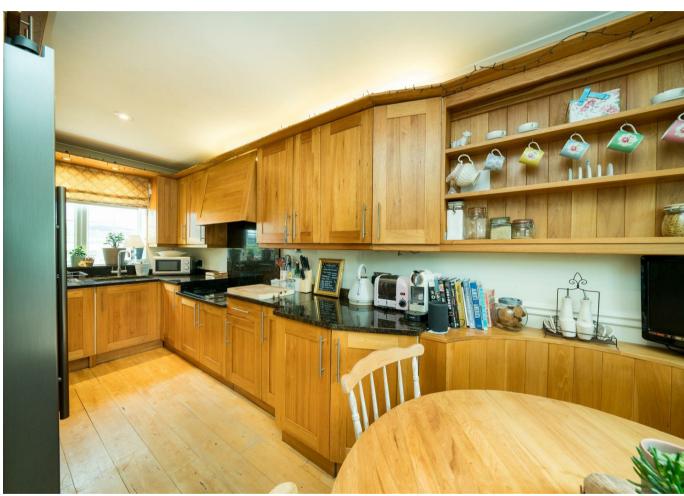

Accommodation comprises an entrance hallway, downstairs w/c, 18FT living room with LOG BURNER, dining room, 17FT DUAL ASPECT kitchen/breakfast room, master bedroom with EN SUITE shower room, two further bedrooms and a family bathroom.