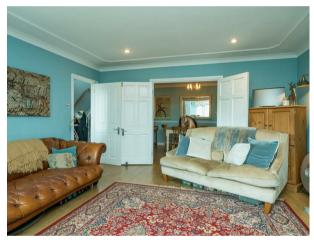

Accommodation comprises an entrance hallway, downstairs w/c, 18FT living room with LOG BURNER, dining room, 17FT DUAL ASPECT kitchen/breakfast room, master bedroom with EN SUITE shower room, two further bedrooms and a family bathroom.