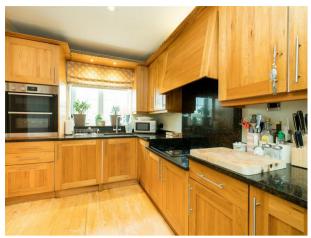

Accommodation comprises an entrance hallway, downstairs w/c, 18FT living room with LOG BURNER, dining room, 17FT DUAL ASPECT kitchen/breakfast room, master bedroom with EN SUITE shower room, two further bedrooms and a family bathroom.