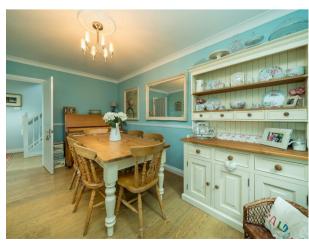

Accommodation comprises an entrance hallway, downstairs w/c, 18FT living room with LOG BURNER, dining room, 17FT DUAL ASPECT kitchen/breakfast room, master bedroom with EN SUITE shower room, two further bedrooms and a family bathroom.