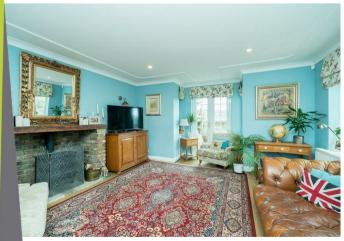

Accommodation comprises an entrance hallway, downstairs w/c, 18FT living room with LOG BURNER, dining room, 17FT DUAL ASPECT kitchen/breakfast room, master bedroom with EN SUITE shower room, two further bedrooms and a family bathroom.