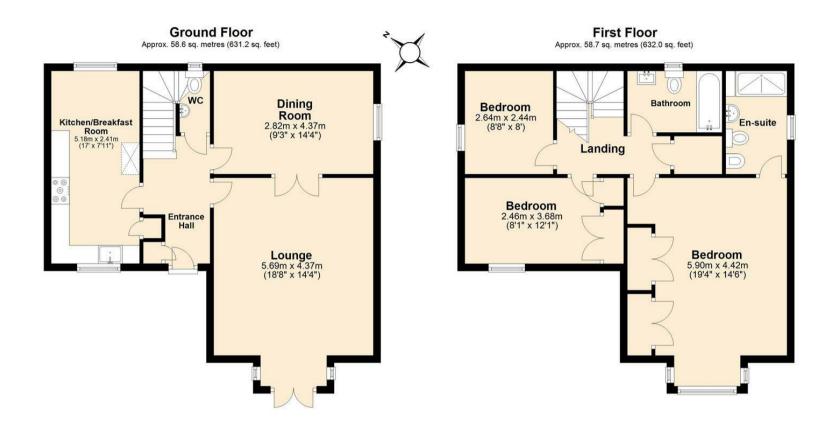

Accommodation comprises an entrance hallway, downstairs w/c, 18FT living room with LOG BURNER, dining room, 17FT DUAL ASPECT kitchen/breakfast room, master bedroom with EN SUITE shower room, two further bedrooms and a family bathroom.

Externally the property further benefits from an area of enclosed garden and PARKING. Contact SOLE appointed selling agents Sears & Co to arrange your viewing.

Total area: approx. 117.4 sq. metres (1263.2 sq. feet)