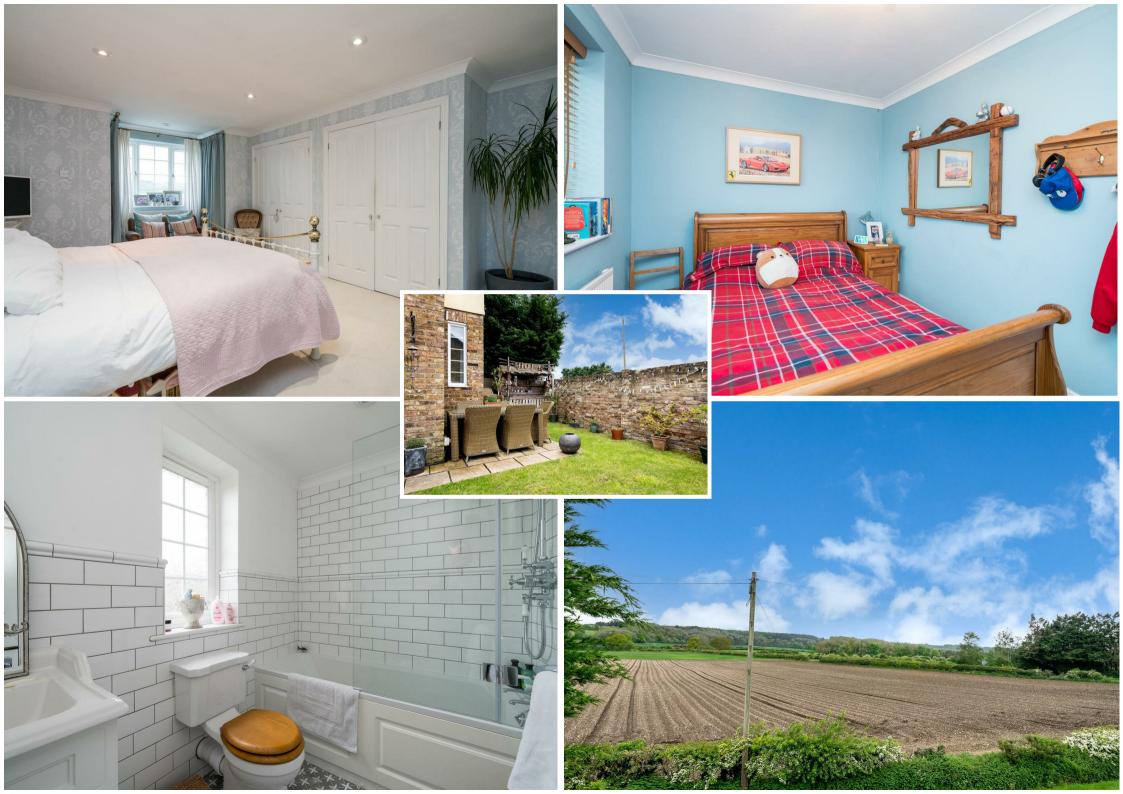

Accommodation comprises an entrance hallway, downstairs w/c, 18FT living room with LOG BURNER, dining room, 17FT DUAL ASPECT kitchen/breakfast room, master bedroom with EN SUITE shower room, two further bedrooms and a family bathroom.

Externally the property further benefits from an area of enclosed garden and PARKING. Contact SOLE appointed selling agents Sears & Co to arrange your viewing.

Total area: approx. 117.4 sq. metres (1263.2 sq. feet)