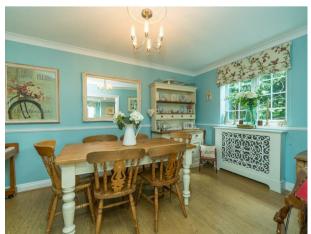

Accommodation comprises an entrance hallway, downstairs w/c, 18FT living room with LOG BURNER, dining room, 17FT DUAL ASPECT kitchen/breakfast room, master bedroom with EN SUITE shower room, two further bedrooms and a family bathroom.