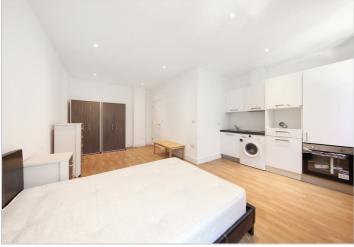

## £1,200

This bright and airy open-plan layout maximizes space and functionality, allowing you to create a comfortable living and sleeping area.

With large windows, ensuring plenty of natural light and creating a warm and inviting atmosphere throughout the day. You also benefit from a sleek and contemporary bathroom featuring a walk-in shower.

Situated in a desirable area of Borehamwood, close to local amenities, shops, cafes, and public transport links. A private car park is also available for residents.

This property has excellent transport links; including 10 mins walk to Elstree and Borehamwood station. Getting to St Pancras International in 26 mins. 5 mins walk from Tesco Superstore and 8 mins from local shopping centre. Price includes Gas and Water Bills.