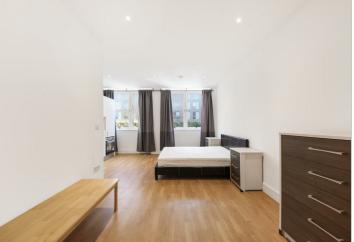

## £1,200

This bright and airy open-plan layout maximizes space and functionality, allowing you to create a comfortable living and sleeping area.

With large windows, ensuring plenty of natural light and creating a warm and inviting atmosphere throughout the day. You also benefit from a sleek and contemporary bathroom featuring a walk-in shower.