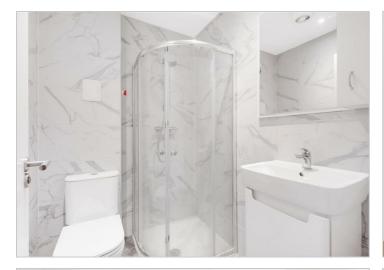

## £1,200

This bright and airy open-plan layout maximizes space and functionality, allowing you to create a comfortable living and sleeping area.

With large windows, ensuring plenty of natural light and creating a warm and inviting atmosphere throughout the day. You also benefit from a sleek and contemporary bathroom featuring a walk-in shower.