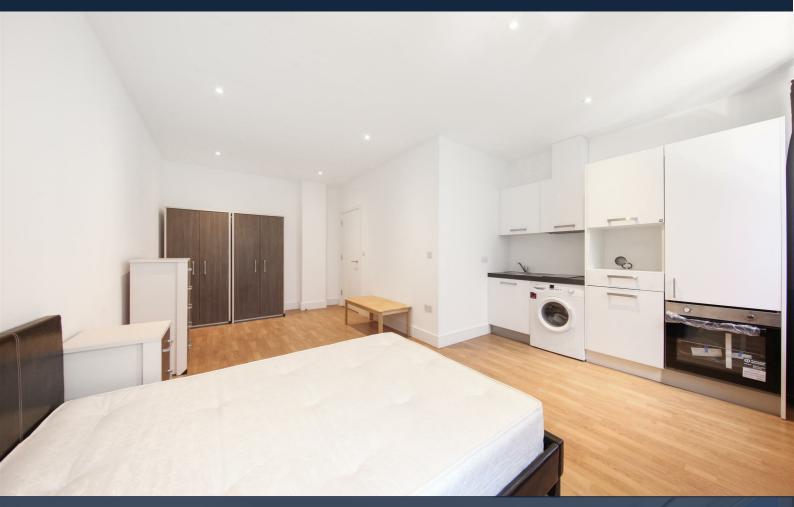

## £1,200

This bright and airy open-plan layout maximizes space and functionality, allowing you to create a comfortable living and sleeping area.

With large windows, ensuring plenty of natural light and creating a warm and inviting atmosphere throughout the day. You also benefit from a sleek and contemporary bathroom featuring a walk-in shower.

PART FURNISHED