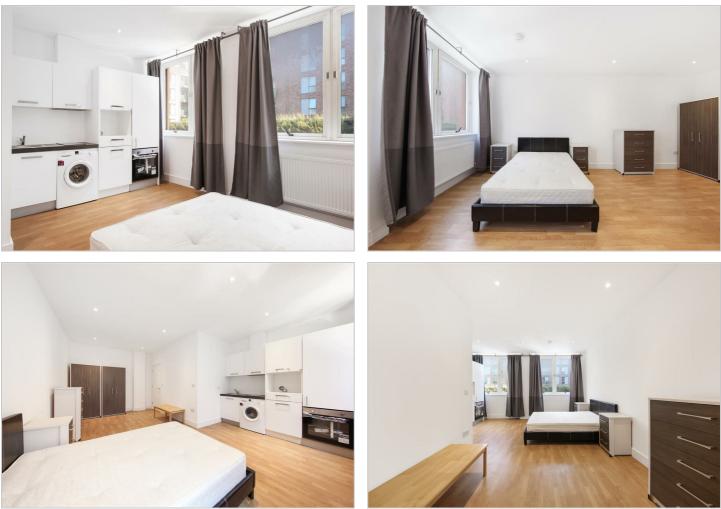

## £1,150

This bright and airy open-plan layout maximizes space and functionality, allowing you to create a comfortable living and sleeping area.

With large windows, ensuring plenty of natural light and creating a warm and inviting atmosphere throughout the day. You also benefit from a sleek and contemporary bathroom featuring a walk-in shower.

5 mins walk from Tesco Superstore and 8 mins from local shopping centre. Price includes Gas and Water Bills.

Electricity and Council Tax to be paid separately

- SELF CONTAINED STUDIO
- NEWLY REFURBISHED
- AVAILABLE NOW!
- GREAT TRANSPORT LINKS
- PARKING AVAILABLE
- BRIGHT AND SPACIOUS
- GREAT LOCATION
- GAS AND WATER BILLS INCLUDED!
- AVAILABLE PART FURNISHED
- CLOSE TO SHOPS