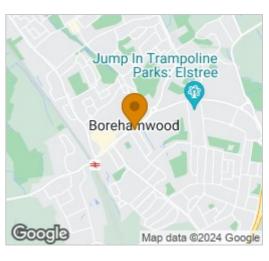

Situated in a desirable area of Borehamwood, close to local amenities, shops, cafes, and public transport links. A private car park is also available for residents.

This property has excellent transport links; including 10 mins walk to Elstree and Borehamwood station. Getting to St Pancras International in 26 minutes.

## Viewing

Please contact our Belgravia London Office on 03301335903 if you wish to arrange a viewing appointment for this property or require further information.

Floor Plan Area Map