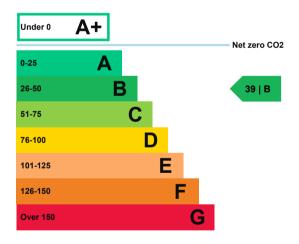

# **Energy efficiency rating for this property**

This property's current energy rating is B.

Properties are given a rating from A+ (most efficient) to G (least efficient).

Properties are also given a score. The larger the number, the more carbon dioxide (CO2) your property is likely to emit.