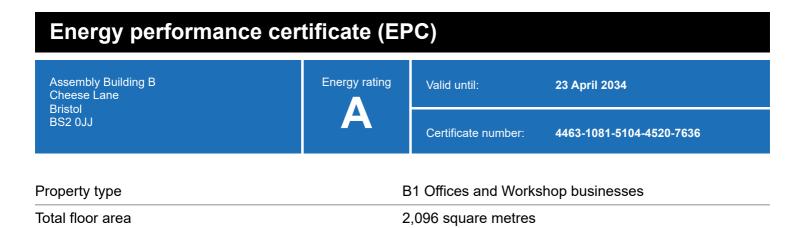

### **Energy rating and score**

This property's energy rating is A.

Properties get a rating from A+ (best) to G (worst) and a score.

The better the rating and score, the lower your property's carbon emissions are likely to be.