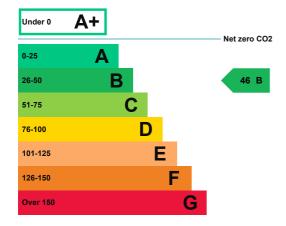

### **Energy rating and score**

This property's energy rating is B.

Properties get a rating from A+ (best) to G (worst) and a score.

The better the rating and score, the lower your property's carbon emissions are likely to be.