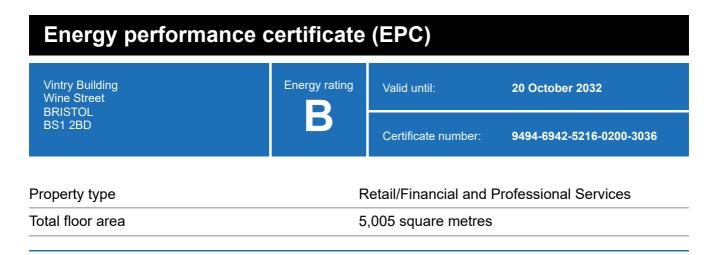

### **Energy rating and score**

This property's energy rating is B.

Properties get a rating from A+ (best) to G (worst) and a score.

The better the rating and score, the lower your property's carbon emissions are likely to be.

# Breakdown of this property's energy performance

| Main heating fuel                          | Natural Gas                     |
|--------------------------------------------|---------------------------------|
| Building environment                       | Heating and Natural Ventilation |
| Assessment level                           | 3                               |
| Building emission rate (kgCO2/m2 per year) | 17.38                           |
| Primary energy use (kWh/m2 per year)       | 138                             |