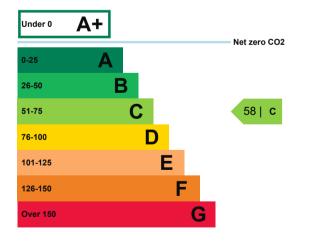

# Energy efficiency rating for this property

number, the more carbon dioxide (CO2) your property is likely to emit.

This property's current energy rating is C.

## How this property compares to others

Properties similar to this one could have ratings:

Properties are also given a score. The larger the

Properties are given a rating from A+ (most efficient) to G (least efficient).

## Breakdown of this property's energy performance

| Main heating fuel                          | Grid Supplied Electricity           |
|--------------------------------------------|-------------------------------------|
| Building environment                       | Mixed-mode with Natural Ventilation |
| Assessment level                           | 3                                   |
| Building emission rate (kgCO2/m2 per year) | 33.82                               |
|                                            |                                     |