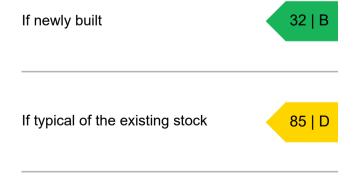

## How this property compares to others

Properties similar to this one could have ratings:

Properties are also given a score. The larger the

Properties are given a rating from A+ (most efficient) to G (least efficient).