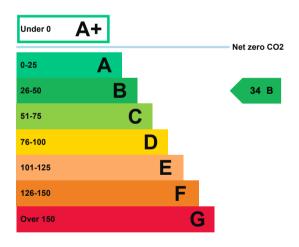

### **Energy rating and score**

This property's current energy rating is B.

Properties get a rating from A+ (best) to G (worst) and a score.

The better the rating and score, the lower your property's carbon emissions are likely to be.