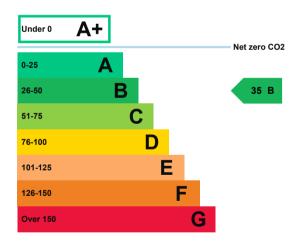

### **Energy rating and score**

This property's current energy rating is B.

Properties get a rating from A+ (best) to G (worst) and a score.

The better the rating and score, the lower your property's carbon emissions are likely to be.

# How this property compares to others

Properties similar to this one could have ratings:

| If newly built                   | 15 A |
|----------------------------------|------|
| If typical of the existing stock | 59 C |