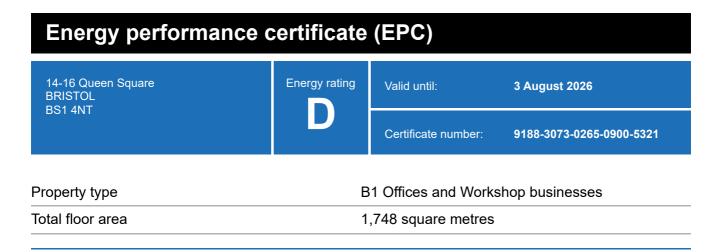

### **Energy rating and score**

This property's energy rating is D.

Properties get a rating from A+ (best) to G (worst) and a score.

The better the rating and score, the lower your property's carbon emissions are likely to be.

## Breakdown of this property's energy performance

| Main heating fuel                          | Natural Gas      |
|--------------------------------------------|------------------|
| Building environment                       | Air Conditioning |
| Assessment level                           | 3                |
| Building emission rate (kgCO2/m2 per year) | 59.67            |