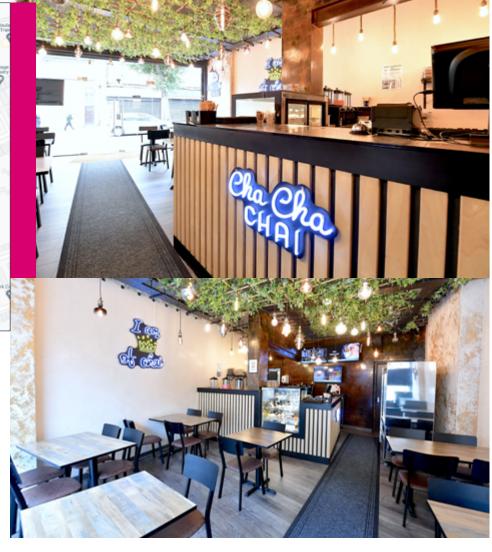

### **DESCRIPTION**

The premise forms part of a larger building arranged exclusively over ground floor behind a glazed frontage with access to a rear yard. The shop has recently been fully refurbished to an exceptionally high standard. The business has a unique offer with Tea, Breakfasts, Street Food and Deserts.