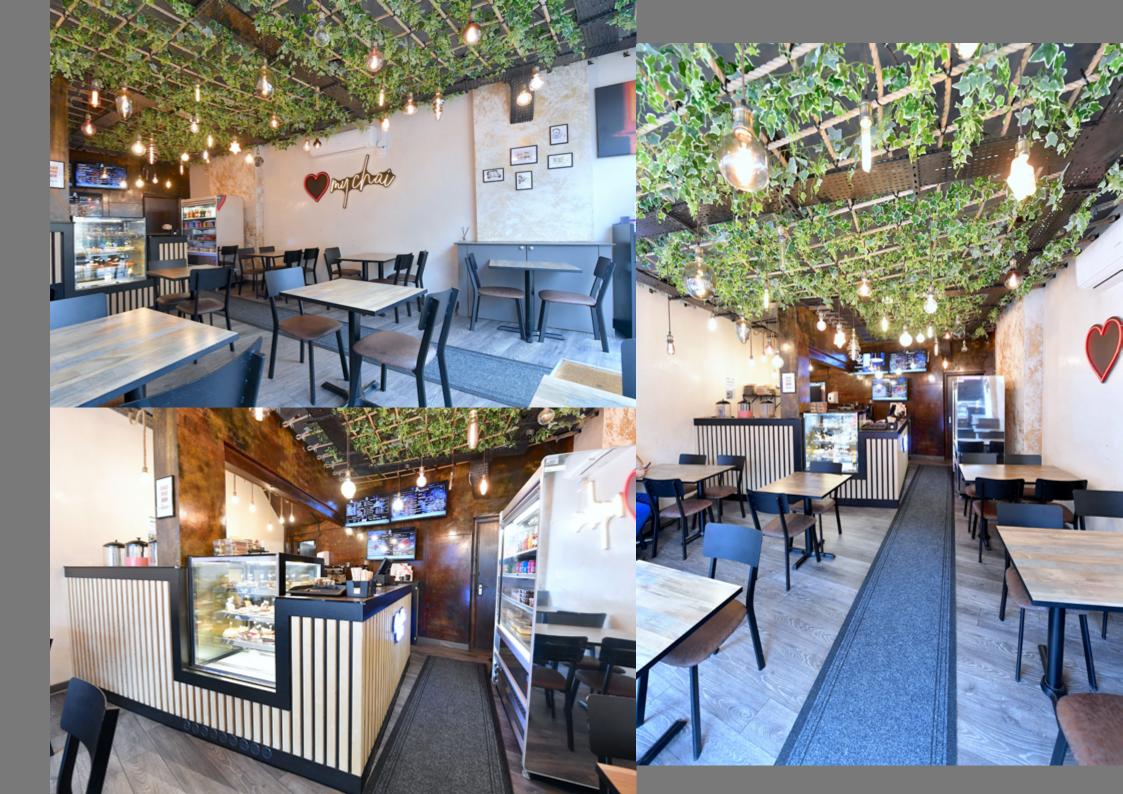

### **DESCRIPTION**

The premise forms part of a larger building arranged exclusively over ground floor behind a glazed frontage with access to a rear yard. The shop has recently been fully refurbished to an exceptionally high standard. The business has a unique offer with Tea, Breakfasts, Street Food and Deserts.