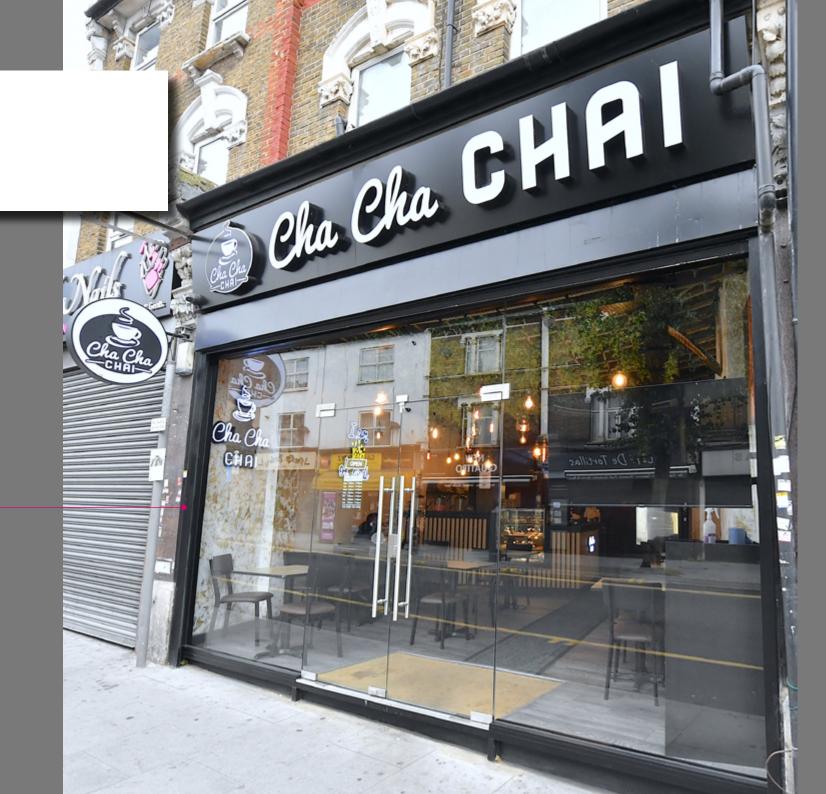

## Cafe For Sale

245 Hoe Street Walthamstow London E17 9PT

# Cha Cha Chai Tea Room

- VAT Free
- Close Proximity to
  Walthamstow Central Station
- Refurbished To A High Standard In 2023
- Lease comes With Landlord and Tenant Rights
- Turnkey Opportunity With or Without Franchise Agreement

### **DESCRIPTION**

The premise forms part of a larger building arranged exclusively over ground floor behind a glazed frontage with access to a rear yard. The shop has recently been fully refurbished to an exceptionally high standard. The business has a unique offer with Tea, Breakfasts, Street Food and Deserts.