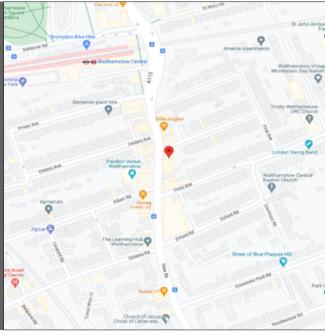

#### LOCATION

The property is located in the centre of Walthamstow in this fast improving residential and business location. The property is less than a 2 minute walk to Walthamstow Central Underground and Main Line Station. All Town Centre amenities are readily and easily accessible including Walthamstow Street Market which operates Tuesday to Saturday. Hoe Street contains a number of multiples as well as a strong collection of independent businesses.