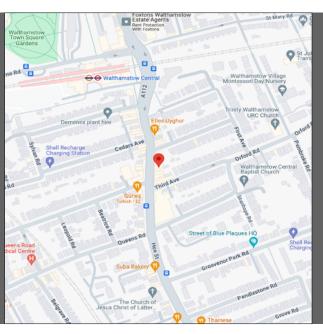

## **LOCATION**

The property is located in the centre of Walthamstow in this fast improving residential and business location. The property is less than a 2 minute walk to Walthamstow Central Underground and Main Line Station. All Town Centre amenities are readily and easily accessible including Walthamstow Street Market which operates Tuesday to Saturday. Hoe Street contains a number of multiples as well as a strong collection of independent businesses.