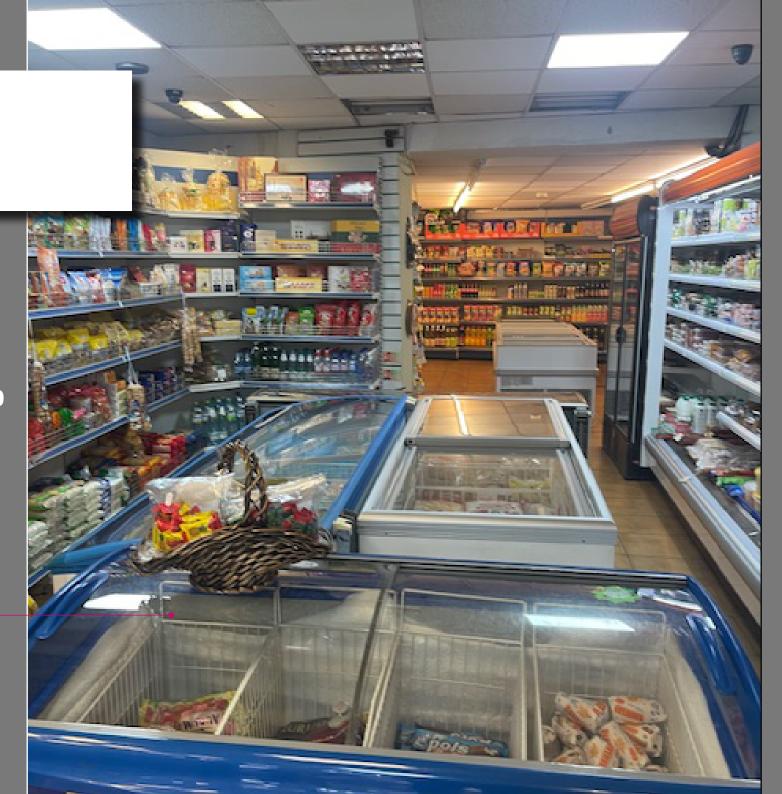

## **DESCRIPTION**

The premises forms part of a larger building and is arranged exclusively over ground floor only behind a glazed frontage with access to a rear yard.