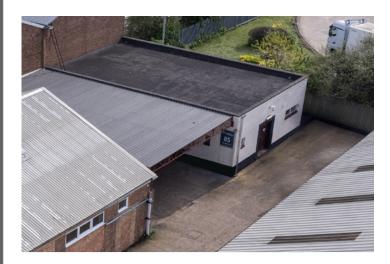

## **FLOOR AREAS**

The property comprises an industrial warehouse with ancillary office accommodation. The property has loading doors with a covered loading area.

The areas provided by the vendor are as follows: