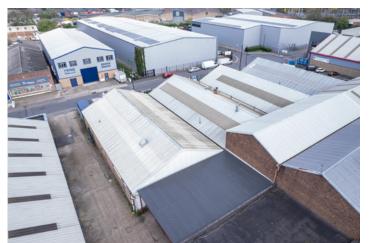

## **FLOOR AREAS**

The property comprises an industrial warehouse with ancillary office accommodation. The property has loading doors with a covered loading area.

The areas provided by the vendor are as follows: