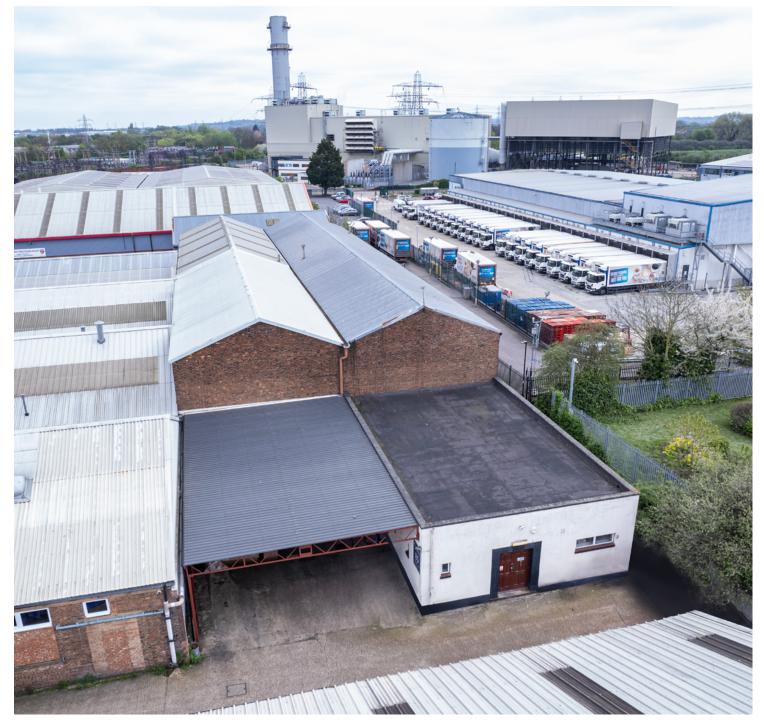

### LOCATION

The property is situated at the northern end of Lockfield Avenue, in Brimsdown. The A1055 links with the A406 North Circular Road to the South and junction 25 of the M25 motorway just 1/4 Mile north. Brimsdown Train station is approximately a 6 minute walk away which provides access to Tottenham Hale (Victoria Line) and London Liverpool Street (National Rail).

Local bus routes to the site include routes 307 and 491.

Major surrounding occupiers include Amazon, Gist (Marks & Spencer), Makro, DHL and Fed Ex.

## **FLOOR AREAS**

The property comprises an industrial warehouse with ancillary office accommodation. The property has loading doors with a covered loading area.

The areas provided by the vendor are as follows: