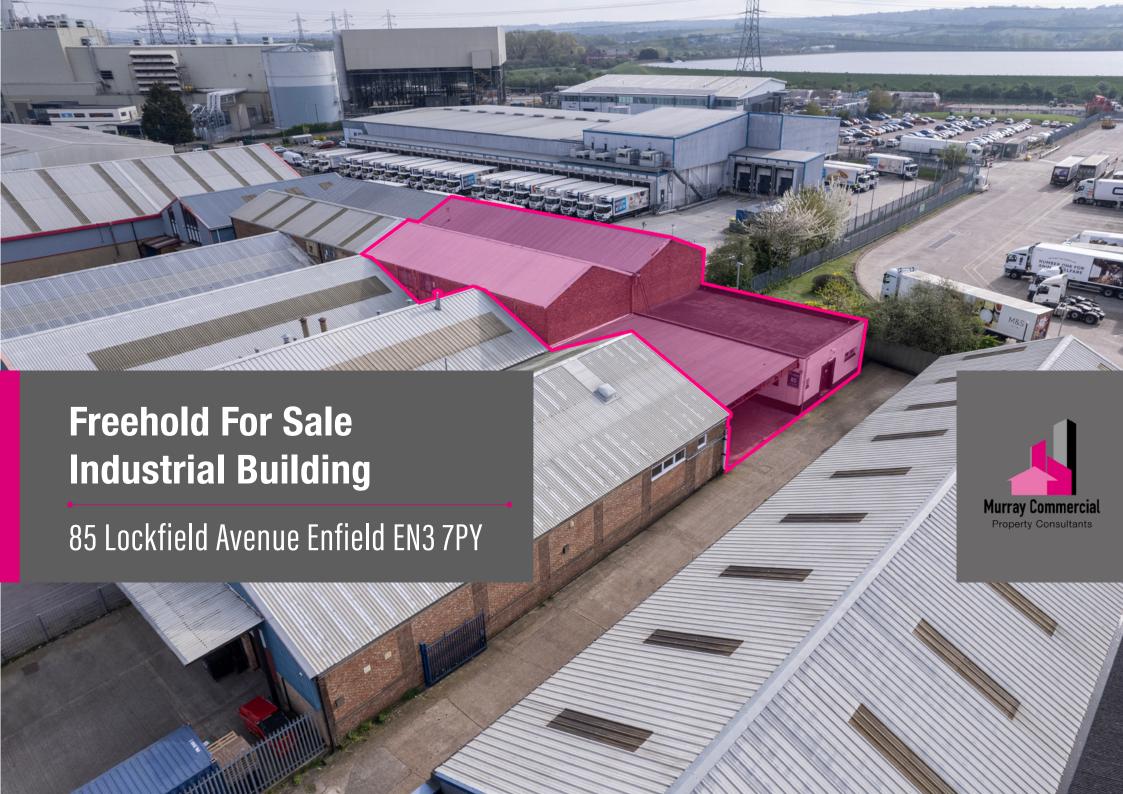

# Rare Freehold Opportunity Suitable For Owner Occupiers

- Vacant Possession
  - VAT Free
  - 3 Phase Power
- 0.6 Miles from Brimsdown Train Station
  - Offices
  - Yard

### LOCATION

The property is situated at the northern end of Lockfield Avenue, in Brimsdown. The A1055 links with the A406 North Circular Road to the South and junction 25 of the M25 motorway just 1/4 Mile north. Brimsdown Train station is approximately a 6 minute walk away which provides access to Tottenham Hale (Victoria Line) and London Liverpool Street (National Rail).

## **FLOOR AREAS**

The property comprises an industrial warehouse with ancillary office accommodation. The property has loading doors with a covered loading area.

The areas provided by the vendor are as follows: