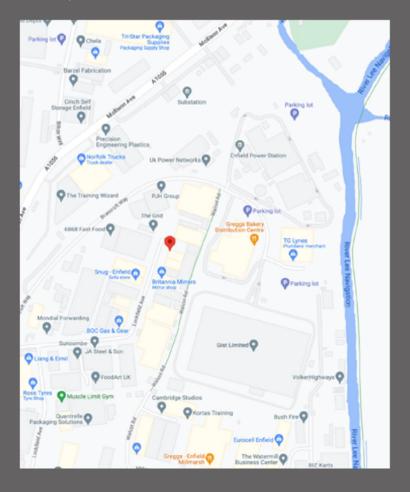

### LOCATION

The property is situated at the northern end of Lockfield Avenue, in Brimsdown. The A1055 links with the A406 North Circular Road to the South and junction 25 of the M25 motorway just 1/4 Mile north. Brimsdown Train station is approximately a 6 minute walk away which provides access to Tottenham Hale (Victoria Line) and London Liverpool Street (National Rail).

Local bus routes to the site include routes 307 and 491.

Major surrounding occupiers include Amazon, Gist (Marks & Spencer), Makro, DHL and Fed Ex.