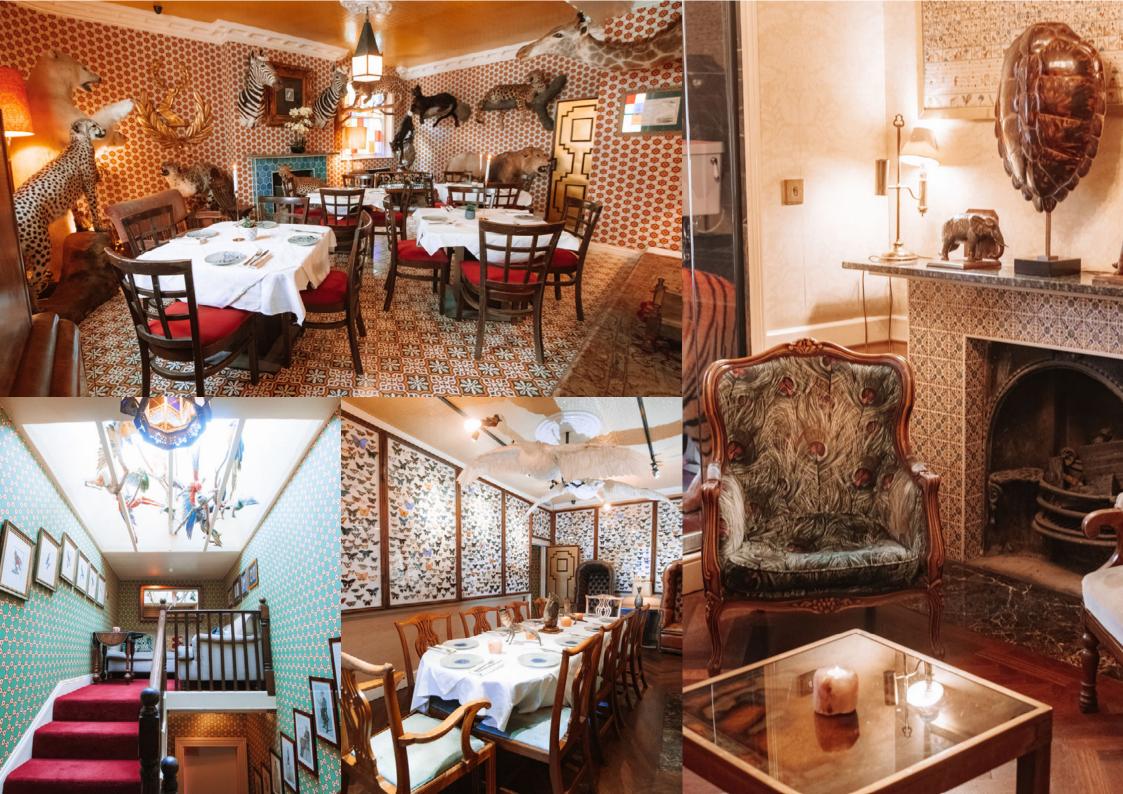

#### **Description**

Hidden beneath the façade of a derelict public house, The King's Head is a luxurious private members' club which boasts multiples floors of unique, exclusive-spaces, a sumptuous lounge bar, restaurant, secret nightclub, and private rooms with stunning decadent decor.