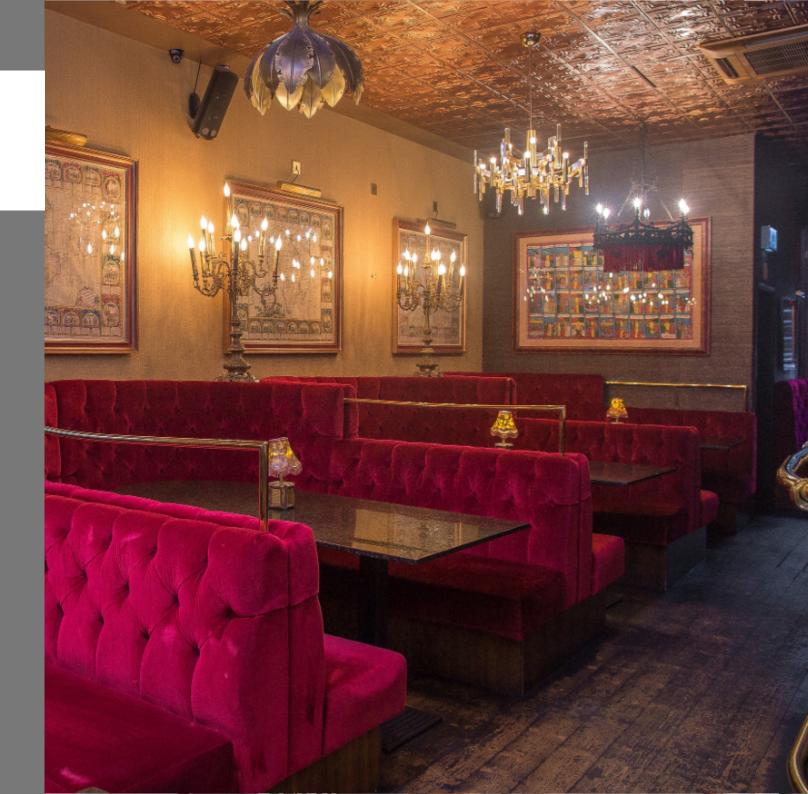

#### **Description**

Hidden beneath the façade of a derelict public house, The King's Head is a luxurious private members' club which boasts multiples floors of unique, exclusive-spaces, a sumptuous lounge bar, restaurant, secret nightclub, and private rooms with stunning decadent decor.