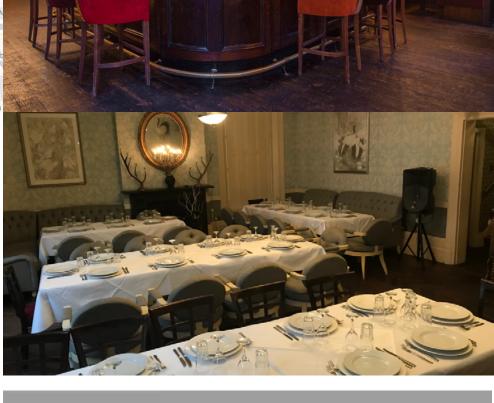

#### **Description**

Hidden beneath the façade of a derelict public house, The King's Head is a luxurious private members' club which boasts multiples floors of unique, exclusive-spaces, a sumptuous lounge bar, restaurant, secret nightclub, and private rooms with stunning decadent decor.