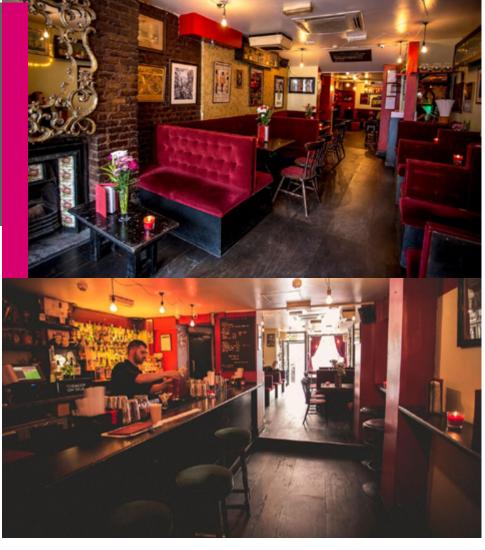

#### **DESCRIPTION**

The property forms part of a mid terrace building. The Redchurch has a Nouveau Classic look combining deep red booths, with a splash of neon and antique furniture.