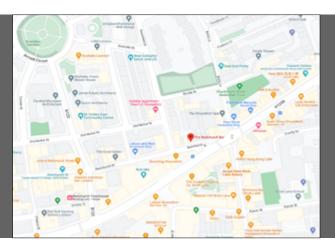

#### LOCATION

Located near the North East corner of Brick Lane sits The Redchurch. The property is surrounded by a mix of retail and leisure in this vibrant trendy neighbourhood.