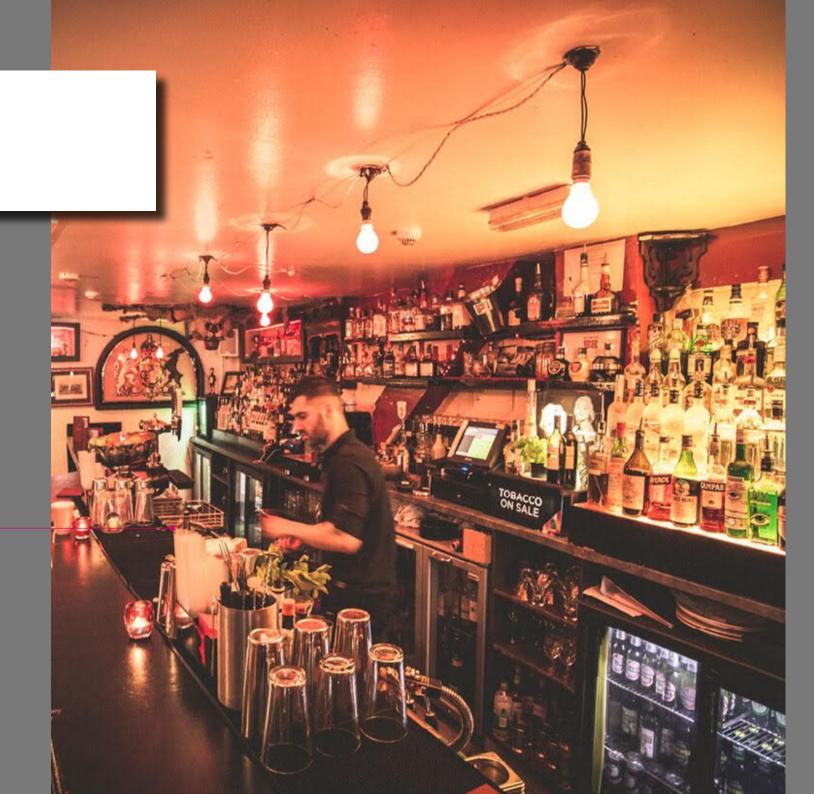

#### **DESCRIPTION**

The property forms part of a mid terrace building. The Redchurch has a Nouveau Classic look combining deep red booths, with a splash of neon and antique furniture.