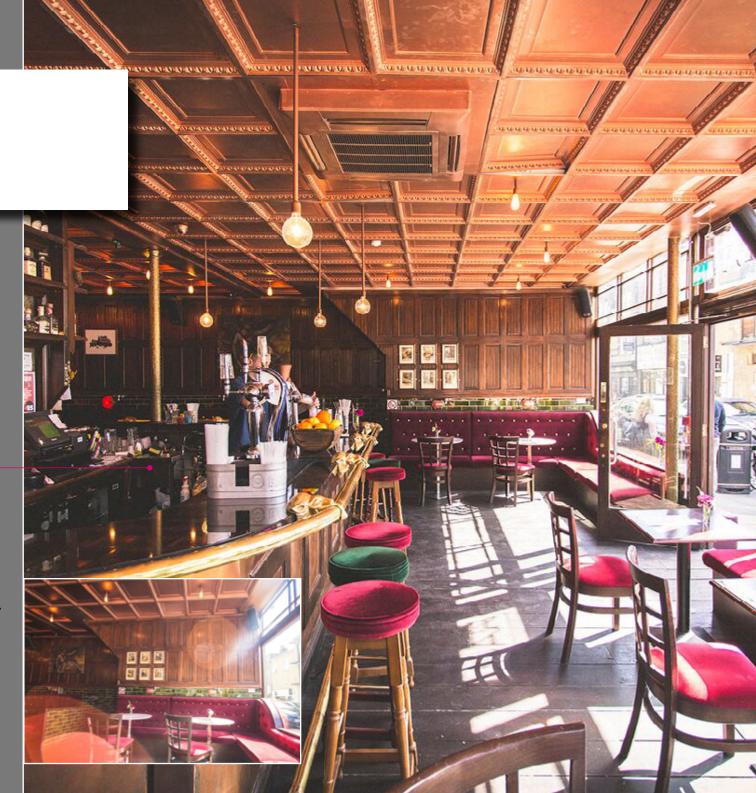

# **LOCATION**

On the North East corner of Brick Lane sits Casa Blue. The property is located at the junction of Bethnal Green Road and directly opposite Redchurch Street. The property is surrounded by a mix of retail and leisure in this vibrant trendy neighbourhood.

### **DESCRIPTION**

The property forms part of a larger end of terrace building. The property benefits from a dual aspect frontage. Casa Blue has been revamped to create a more Nouveau Classic look by combining dark woods, copper ceilings and deep red booths, with a splash of neon and modern classic cocktails.