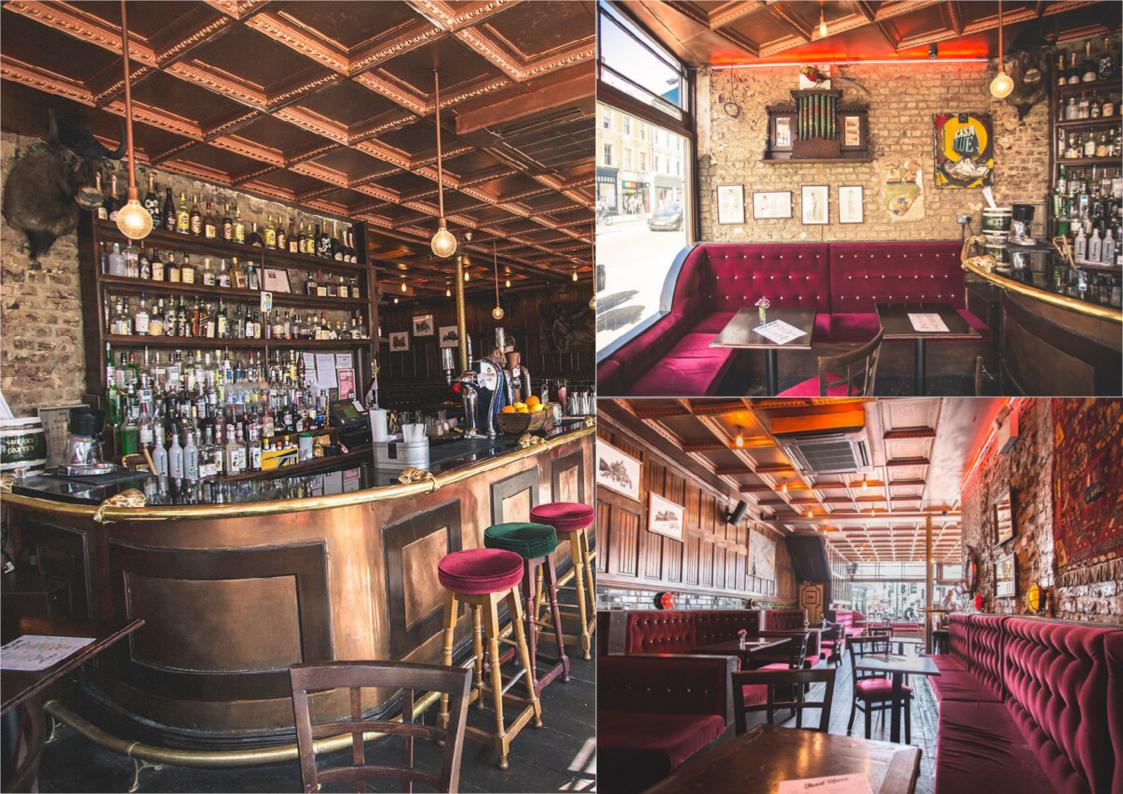

# **LOCATION**

On the North East corner of Brick Lane sits Casa Blue. The property is located at the junction of Bethnal Green Road and directly opposite Redchurch Street. The property is surrounded by a mix of retail and leisure in this vibrant trendy neighbourhood.

### **DESCRIPTION**

The property forms part of a larger end of terrace building. The property benefits from a dual aspect frontage. Casa Blue has been revamped to create a more Nouveau Classic look by combining dark woods, copper ceilings and deep red booths, with a splash of neon and modern classic cocktails.