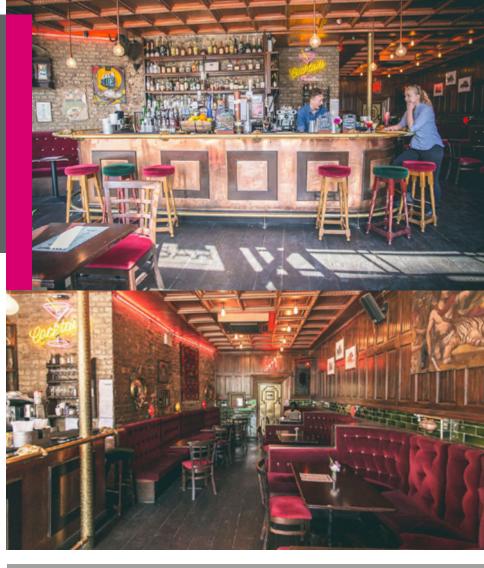

# **LOCATION**

On the North East corner of Brick Lane sits Casa Blue. The property is located at the junction of Bethnal Green Road and directly opposite Redchurch Street. The property is surrounded by a mix of retail and leisure in this vibrant trendy neighbourhood.

### **DESCRIPTION**

The property forms part of a larger end of terrace building. The property benefits from a dual aspect frontage. Casa Blue has been revamped to create a more Nouveau Classic look by combining dark woods, copper ceilings and deep red booths, with a splash of neon and modern classic cocktails.