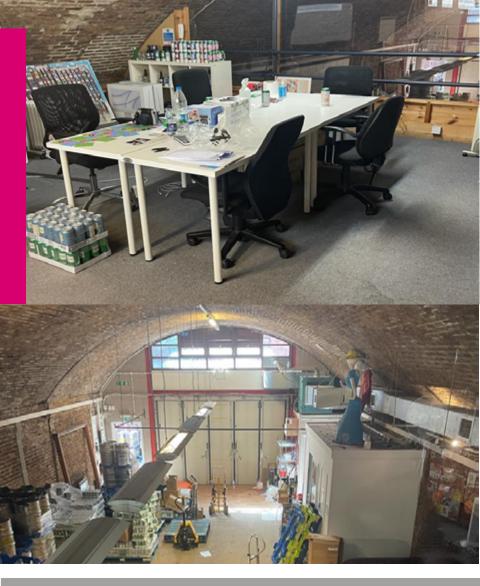

#### DESCRIPTION

The property comprises a secure Victorian railway arch benefitting from concrete floors with loading facilities. The unit falls within the flexible "E" Use Class, meaning it is suitable for a range of potential uses. The arch contains a mezzanine floor and has a toilet, Kitchenette and power.

### **FLOOR AREA**

Arch 4

Ground Floor 204.32 sq m ( 2199 sq ft ) Mezzanine 35.48 sq m ( 382 sq ft. ) Total 239.80 sq m ( 2570 sq ft )