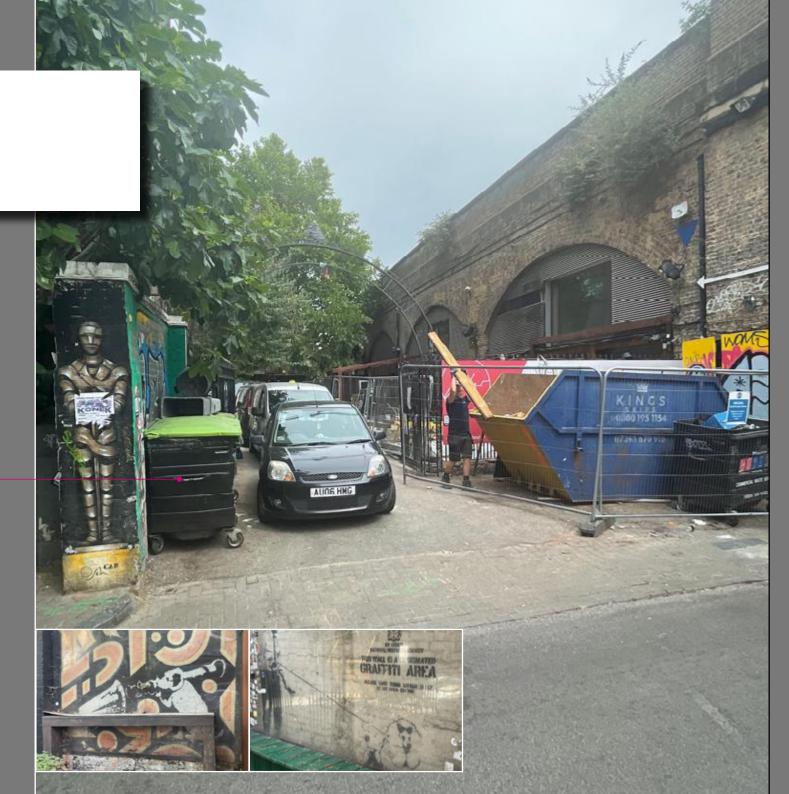

# Victorian Railway Arch

Suitable For A Range Of Users Such as Artists, Gyms or as Storage

- Dry Arch
- Monthly Rent Acceptable
- Flexible Terms
- Extremely Sought After Location
- In the same yard as 2 Original Banksys

## LOCATION

The Property is situated on Rivington Street near the junction of Shoreditch High Street in the heart of Shoreditch.

(Overground) and Old Street (Northern Line and Mainline), which are 5 and 10 minutes walk respectively.

#### DESCRIPTION

The property comprises a secure Victorian railway arch benefitting from concrete floors with loading facilities. The unit falls within the flexible "E" Use Class, meaning it is suitable for a range of potential uses. The arch contains a mezzanine floor and has a toilet, Kitchenette and power.