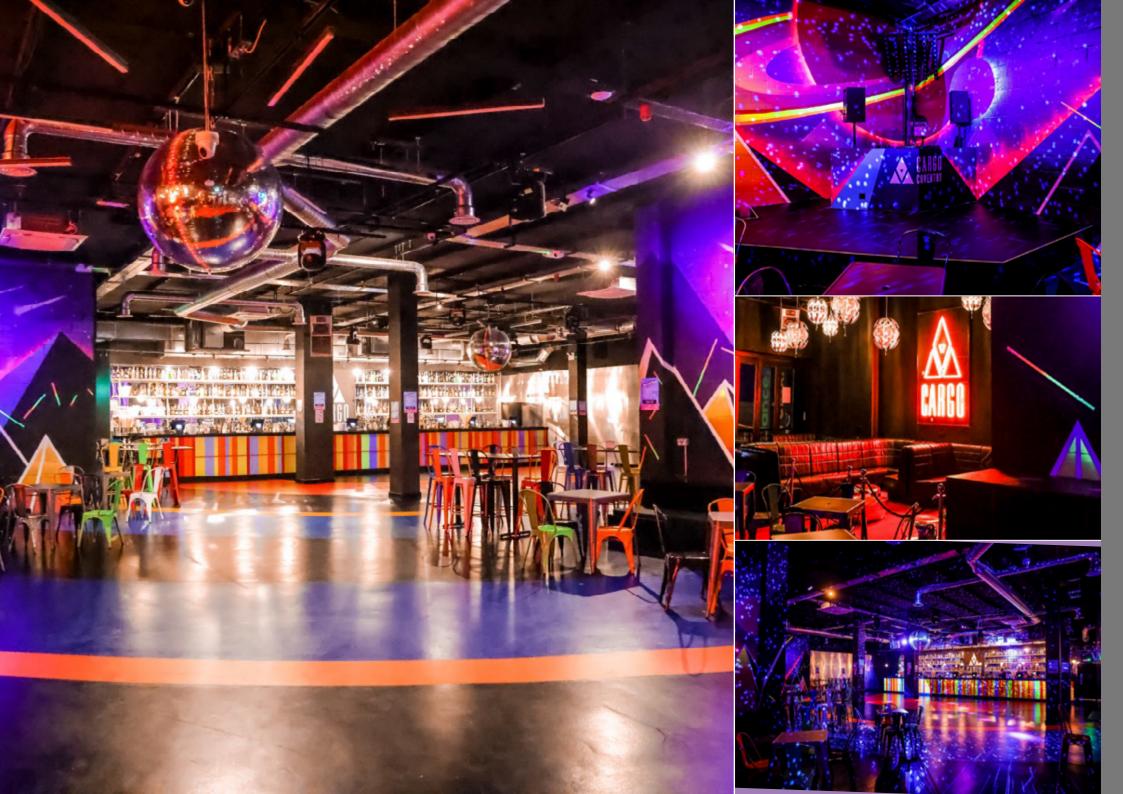

#### DESCRIPTION

A distinctive fully fitted state of the art nightclub which was subject to a substantial programme of works less than 2 years ago.

#### LICENCE

A premises licence prevails. The main licensable activities being:

Sale of retail of alcohol for consumption on and off the premises:

Monday - Sunday 11:00 - 03:45 Please note there is no requirement to serve food with alcohol.

# FLOOR AREA (Net Internal Areas)

We have not conducted a measured survey but understand from our clients the floor area is 830 m2 (8932 sq ft).