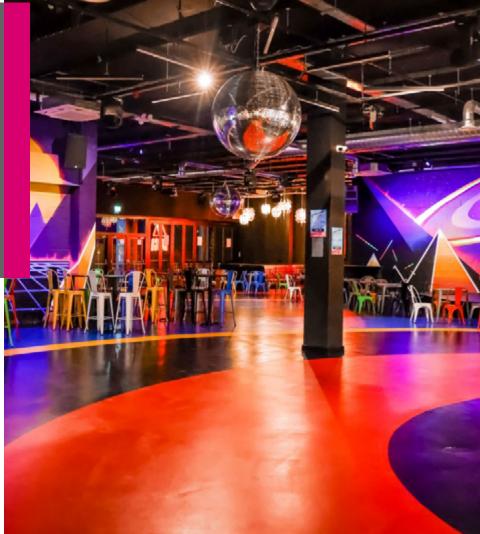

#### DESCRIPTION

A distinctive fully fitted state of the art nightclub which was subject to a substantial programme of works less than 2 years ago.

# FLOOR AREA (Net Internal Areas)

We have not conducted a measured survey but understand from our clients the floor area is 830 m2 (8932 sq ft).