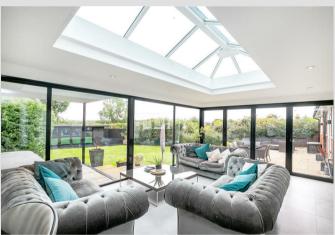

## COODEN SEA ROAD, BEXHILL-ON-SEA, EAST SUSSEX, TN39 4RW

GUIDE PRICE £900,000 £900,000 FREEHOLD

• 4323 sq ft • Large open plan kitchen/dining room • GUIDE PRICE £900,000 - £950,000 • EPC rating C • Four double bedrooms and cinema snug room / fifth bedroom • Three / Four reception rooms • Master bedroom suite with en-suite and seperate dressing room • Double car port, Integral double and detached double garage with room above and ample off road parking • Superbly presented throughout • Tax Band F