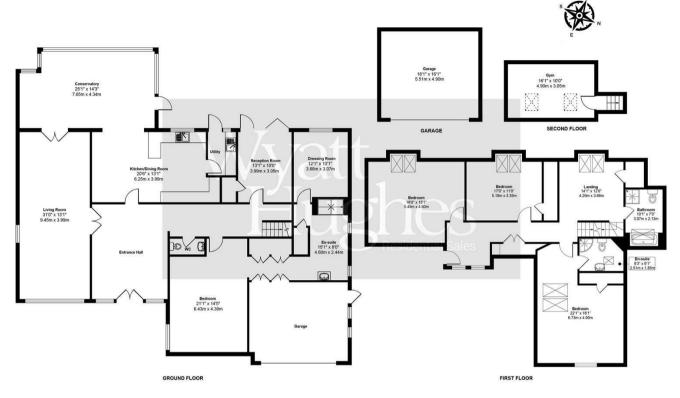

## Cooden sea Road

Approximate Gross Internal Floor Area 4323 sq. ft / 401.61 sq. m

Produced by Picpreview.co.uk

We have prepared these property particulars as a general guide to a broad description of the property. They are not intended to constitute part of an offer or contract. We have not carried out a structural survey and the services, appliances and specific fittings have not been tested. All photographs, measurements, floor plans and distances referred to are given as a guide only and should not be relied upon for the purchase of carpets or any other fixtures or fittings. Lease details, service charges and ground rent (where applicable) and council tax are given as a guide only and should be checked and confirmed by your Solicitor prior to exchange of contracts.