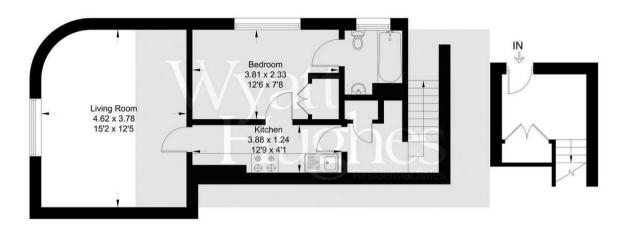

## **High Street**

Approximate Gross Internal Area = 45.71 sq m / 492 sq ft

## **First Floor**

**Ground Floor** 

Illustration for identification purpose only, measurements are approximate, not to scale. © 2022

We have prepared these property particulars as a general guide to a broad description of the property. They are not intended to constitute part of an offer or contract. We have not carried out a structural survey and the services, appliances and specific fittings have not been tested. All photographs, measurements, floor plans and distances referred to are given as a guide only and should not be relied upon for the purchase of carpets or any other fixtures or fittings. Lease details, service charges and ground rent (where applicable) and council tax are given as a guide only and should be checked and confirmed by your Solicitor prior to exchange of contracts.