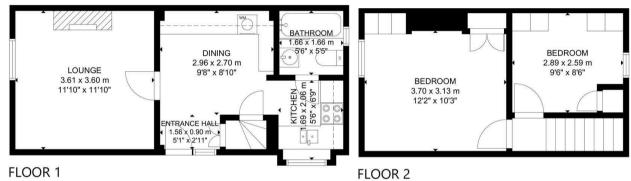

Upstairs there are two bedrooms – one large double and a large single, which both benefit from having built-in storage.

The outside space of this property has a well maintained garden area to the side, plus there are also two store buildings and a large detached workshop, which may be ideal for anyone wanting a home workspace.

Two Bedrooms
Semi Detached Cottage
Grade II
Listed
Garden
Outbuildings
Detached Workshop
Open Fire Place
Gas Central Heating

GROSS INTERNAL AREA TOTAL: 55 m²/596 sq ft FLOOR 1: 31 m²/335 sq ft, FLOOR 2: 24 m²/261 sq ft SIZE AND DIMENSIONS ARE APPROXIMATE A CTUAL MAY VA