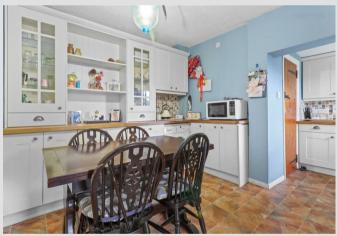

The kitchen offers ample storage space, has quality wooden worktops and has a fitted oven, hob and dishwasher. There is space and plumbing for a washing machine and under-counter fridge. On the ground floor there is also a bathroom, which is fitted with a modern white suite and tiled flooring.