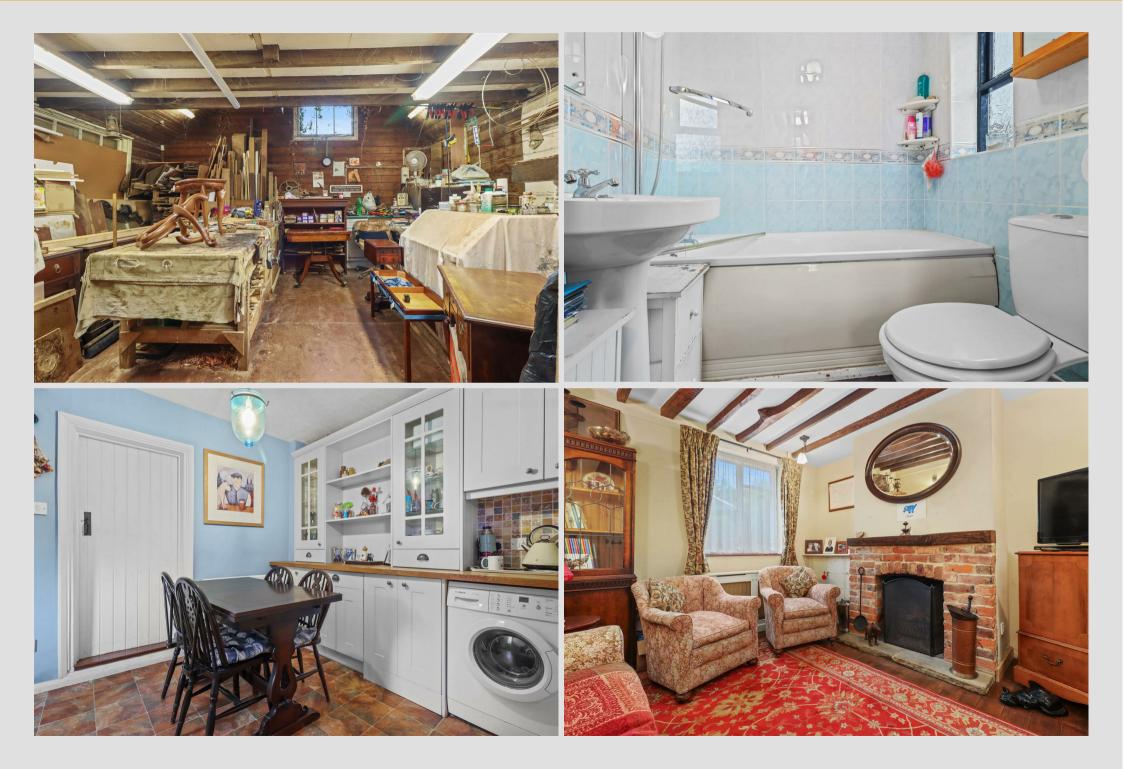

As you enter the cottage, you will be immediately struck by its characterful interior. The sitting room is particularly inviting with its open fireplace, creating a perfect atmosphere for relaxing in front of the fire on those cold winter nights. The room also benefits from exposed oak flooring, a lovely ledge and brace door and exposed beams.

The kitchen offers ample storage space, has quality wooden worktops and has a fitted oven, hob and dishwasher. There is space and plumbing for a washing machine and under-counter fridge. On the ground floor there is also a bathroom, which is fitted with a modern white suite and tiled flooring.

Upstairs there are two bedrooms – one large double and a large single, which both benefit from having built-in storage.

The outside space of this property has a well maintained garden area to the side, plus there are also two store buildings and a large detached workshop, which may be ideal for anyone wanting a home workspace.