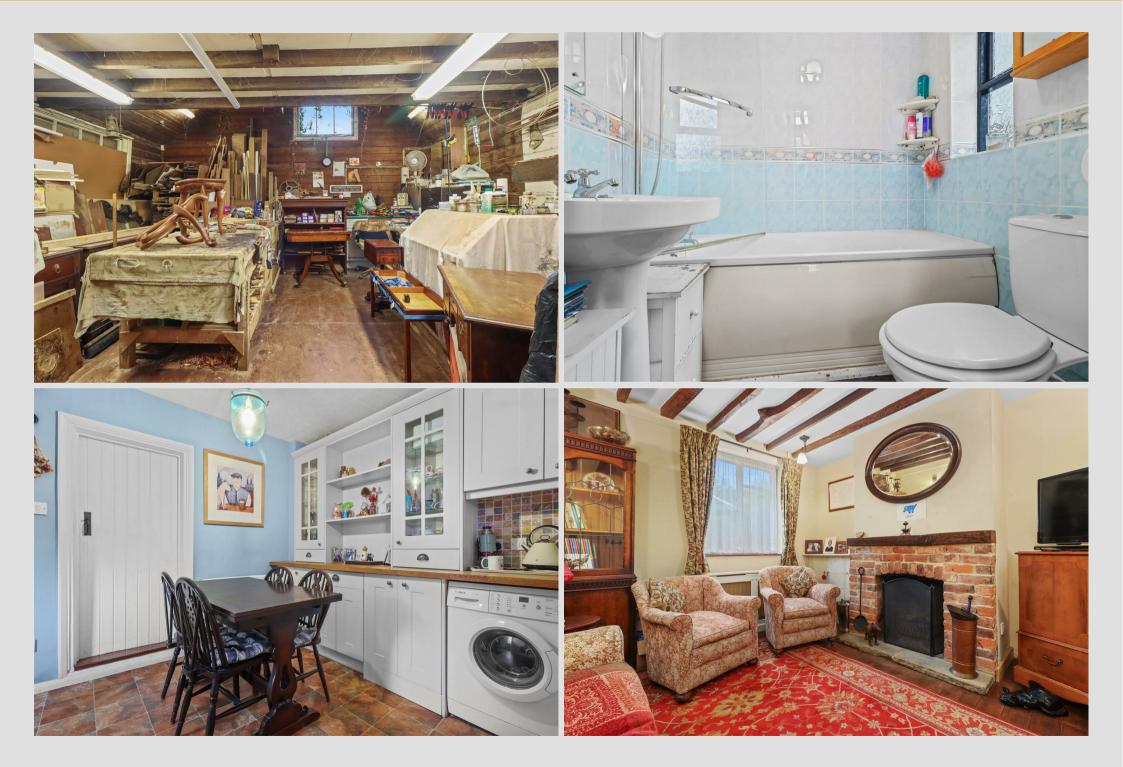

As you enter the cottage, you will be immediately struck by its characterful interior. The sitting room is particularly inviting with its open fireplace, creating a perfect atmosphere for relaxing in front of the fire on those cold winter nights. The room also benefits from exposed oak flooring, a lovely ledge and brace door and exposed beams.

The kitchen offers ample storage space, has quality wooden worktops and has a fitted oven, hob and dishwasher. There is space and plumbing for a washing machine and under-counter fridge.

On the ground floor there is also a bathroom, which is fitted with a modern white suite and tiled flooring.

Upstairs there are two bedrooms – one large double and a large single, which both benefit from having built-in storage.

The outside space of this property has a well maintained garden area to the side, plus there are also two store buildings and a large detached workshop, which may be ideal for anyone wanting a home workspace.