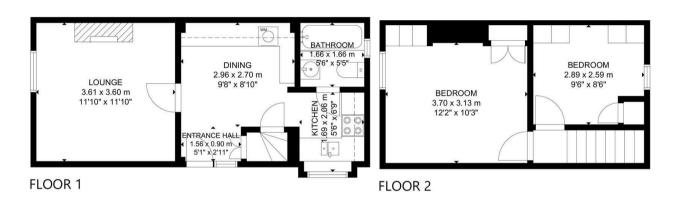

As you enter the cottage, you will be immediately struck by its characterful interior. The sitting room is particularly inviting with its open fireplace, creating a perfect atmosphere for relaxing in front of the fire on those cold winter nights. The room also benefits from exposed oak flooring, a lovely ledge and brace door and exposed beams.

The kitchen offers ample storage space, has quality wooden worktops and has a fitted oven, hob and dishwasher. There is space and plumbing for a washing machine and under-counter fridge.

On the ground floor there is also a bathroom, which is fitted with a modern white suite and tiled flooring.

Upstairs there are two bedrooms – one large double and a large single, which both benefit from having built-in storage.

The outside space of this property has a well maintained garden area to the side, plus there are also two store buildings and a large detached workshop, which may be ideal for anyone wanting a home workspace.

Two Bedrooms
 Semi Detached Cottage
 Grade II
 Listed
 Garden
 Outbuildings
 Detached Workshop
 Open Fire Place
 Gas Central Heating

GROSS INTERNAL AREA TOTAL 55 mt/7566 sq ft Hughes

We have prepared these property particulars as a general guide to a broad description of the property. They are not intended to constitute part of an offer or contract. We have not carried out a structural survey and the services, appliances and specific fittings have not been tested. All photographs, measurements, floor plans and distances referred to are given as a guide only and should not be relied upon for the purchase of carpets or any other fixtures or fittings. Lease details, service charges and ground rent (where applicable) and council tax are given as a guide only and should be checked and confirmed by your Solicitor prior to exchange of contracts.