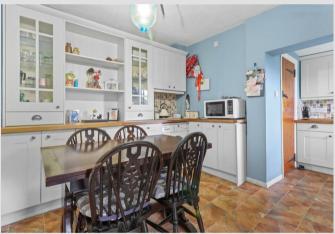

The kitchen offers ample storage space, has quality wooden worktops and has a fitted oven, hob and dishwasher. There is space and plumbing for a washing machine and under-counter fridge.

On the ground floor there is also a bathroom, which is fitted with a modern white suite and tiled flooring.