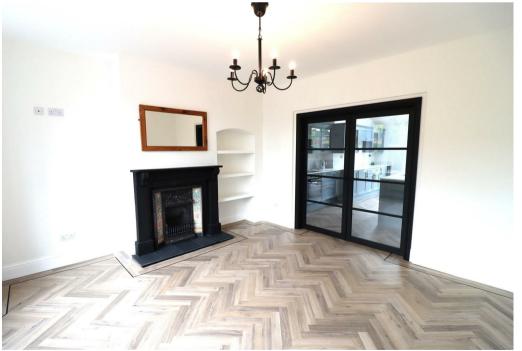

In brief, this stunning property comprises of an entrance hallway, living room with feature fireplace, glass doors leading to a superb modern kitchen consisting of American style fridge/freezer, integrated appliances such as washing machine, dishwasher and wine cooler. Downstairs you will also find bedroom three/office space, with en-suite/downstairs shower room. The property boasts underfloor heating throughout the kitchen, downstairs WC, bedroom 3 and the upstairs bathroom.

Upstairs, you will find the spacious master bedroom with feature fireplace, bedroom two and newly fitted family bathroom with both a bath and shower. Throughout, the property has storm proof windows!

Outside, the property benefits from a landscaped garden with side access, plus a garage and off road parking for 2-3 vehicles. Property must be viewed to be appreciated! Energy Rating D. Council Tax Band B.