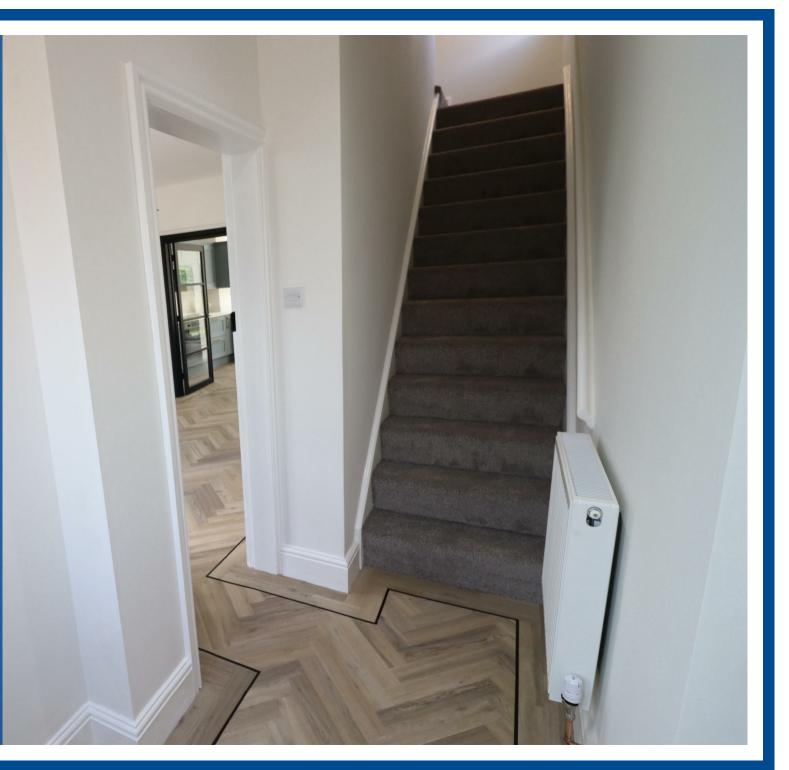

In brief, this stunning property comprises of an entrance hallway, living room with feature fireplace, glass doors leading to a superb modern kitchen consisting of American style fridge/freezer, integrated appliances such as washing machine, dishwasher and wine cooler. Downstairs you will also find bedroom three/office space, with en-suite/downstairs shower room. The property boasts underfloor heating throughout the kitchen, downstairs WC, bedroom 3 and the upstairs bathroom.