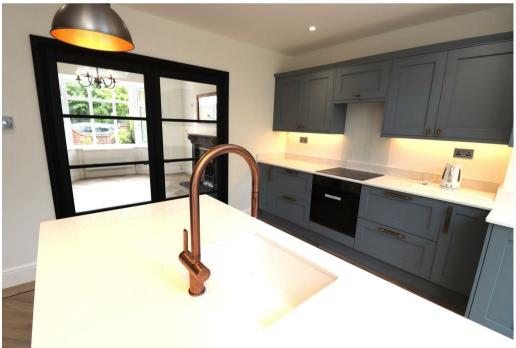

In brief, this stunning property comprises of an entrance hallway, living room with feature fireplace, glass doors leading to a superb modern kitchen consisting of American style fridge/freezer, integrated appliances such as washing machine, dishwasher and wine cooler. Downstairs you will also find bedroom three/office space, with en-suite/downstairs shower room. The property boasts underfloor heating throughout the kitchen, downstairs WC, bedroom 3 and the upstairs bathroom.