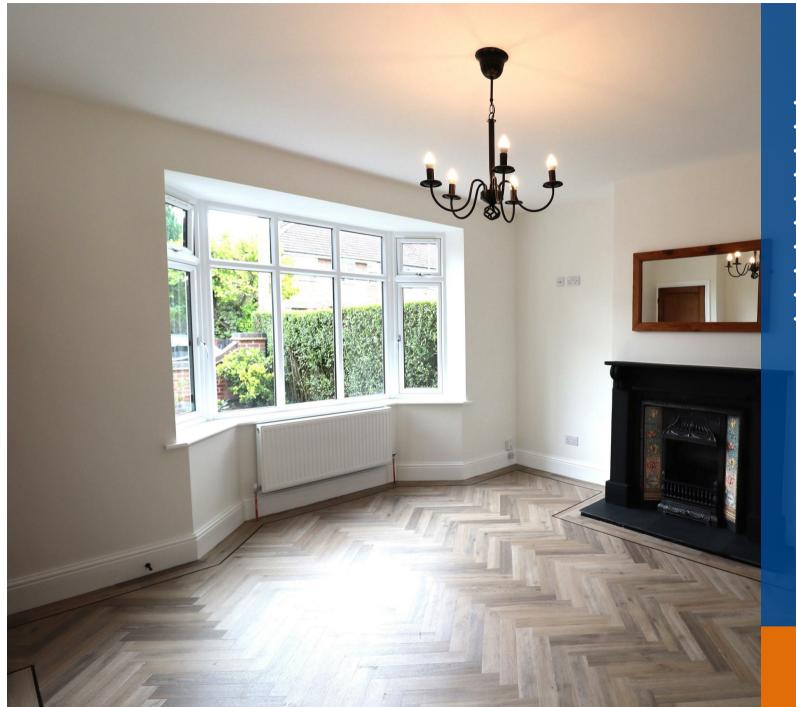

Upstairs, you will find the spacious master bedroom with feature fireplace, bedroom two and newly fitted family bathroom with both a bath and shower. Throughout, the property has storm proof windows!

Outside, the property benefits from a landscaped garden with side access, plus a garage and off road parking for 2-3 vehicles. Property must be viewed to be appreciated! Energy Rating D. Council Tax Band B.