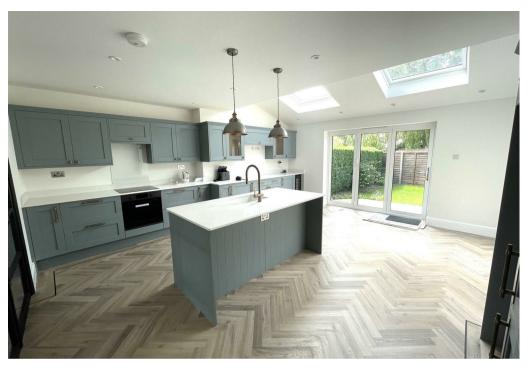

In brief, this stunning property comprises of an entrance hallway, living room with feature fireplace, glass doors leading to a superb modern kitchen consisting of American style fridge/freezer, integrated appliances such as washing machine, dishwasher and wine cooler. Downstairs you will also find bedroom three/office space, with en-suite/downstairs shower room. The property boasts underfloor heating throughout the kitchen, downstairs WC, bedroom 3 and the upstairs bathroom.