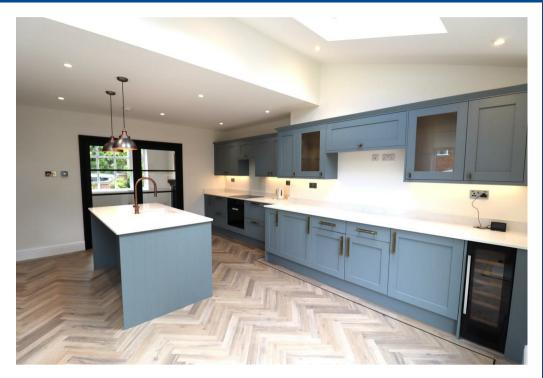

In brief, this stunning property comprises of an entrance hallway, living room with feature fireplace, glass doors leading to a superb modern kitchen consisting of American style fridge/freezer, integrated appliances such as washing machine, dishwasher and wine cooler. Downstairs you will also find bedroom three/office space, with en-suite/downstairs shower room. The property boasts underfloor heating throughout the kitchen, downstairs WC, bedroom 3 and the upstairs bathroom.