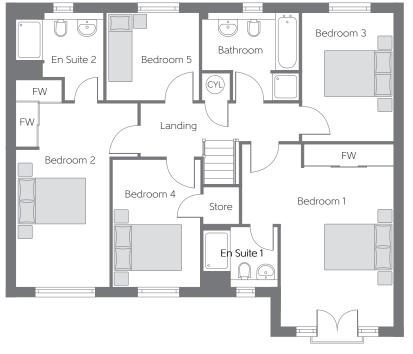

## First Floor

| Bedroom 1 | 5.47m x 4.55m | 17'11" x 14'11" |
|-----------|---------------|-----------------|
| Bedroom 2 | 5.50m x2.80m  | 18'1"x 9'2"     |
| Bedroom 3 | 3.85m x2.73m  | 12′7″ × 9′0″    |
| Bedroom 4 | 3.80m x2.63m  | 12'6" x 8'7"    |
| Bedroom 5 | 2.78m x 2.62m | 9′1″ x 8′7″     |