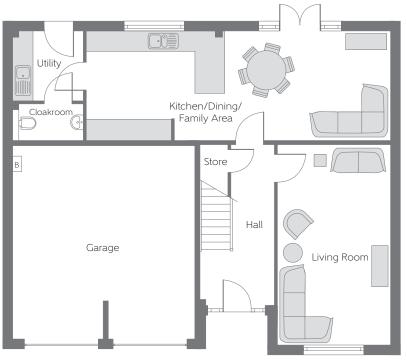

## Ground Floor

 Kitchen/Dining/
 9.13m x 3.27m
 29'11" x 10'9"

 Family Area
 6.02m x 3.38m
 19'9" x 11'1"

B - Boiler FW - Fitted Wardrobe ---- Reduced Head Height