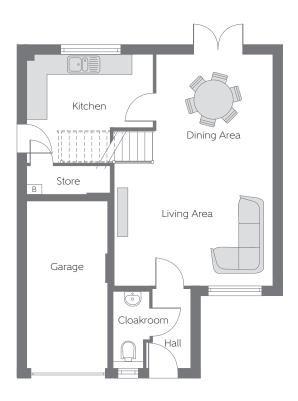

## **Ground Floor**

 Kitchen
  $3.78 \text{m} \times 3.25 \text{m}$  (max) (max)
  $12'5'' \times 10'8''$  (max) (max)

 Living Area
  $4.75 \text{m} \times 4.65 \text{m}$  (max) (max) (max)
  $15'7'' \times 15'3''$  (max) (max) (max) (max) (max)

 Dining Area
  $3.49 \text{m} \times 2.29 \text{m}$   $11'5'' \times 7'6''$ 

B - Boiler ---- Reduced Head Height