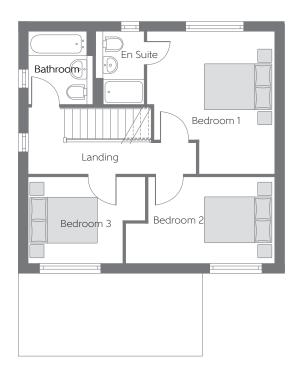

## First Floor

| Bedroom 1 | 4.27m x 3.82m                | 14'0" x 12'6"               |
|-----------|------------------------------|-----------------------------|
| Bedroom 2 | 4.46m x 2.57m                | 14'8" x 8'5"                |
| Bedroom 3 | 3.50m x 2.57m<br>(max) (max) | 11'6" x 8'5"<br>(max) (max) |