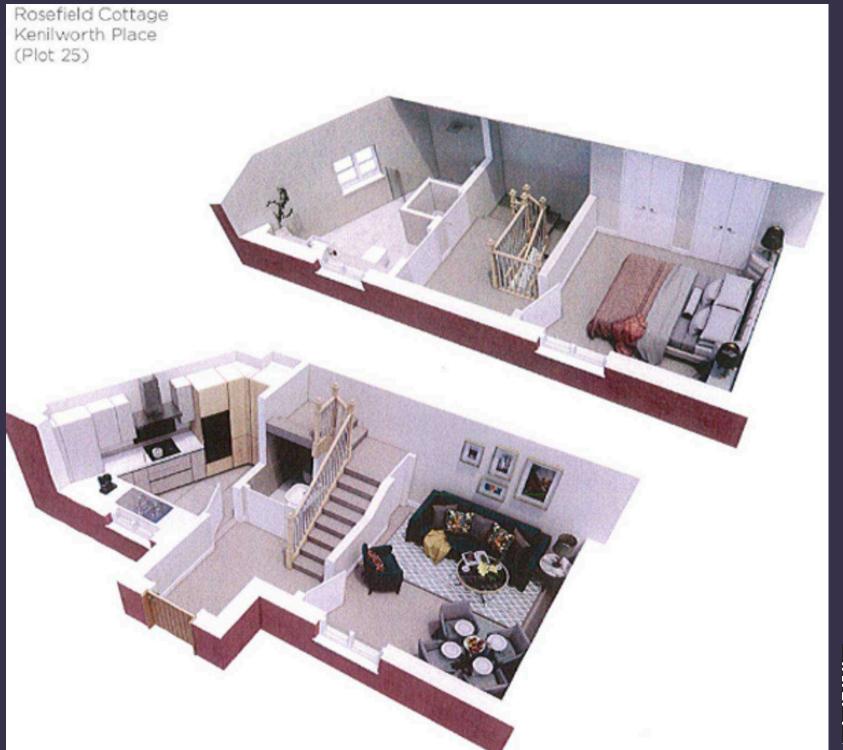

Rosefield Cottage enjoys a sunny aspect to the front so the property is filled with light to all rooms, all day long. Highlights you'll love:

On the ground floor:

- **Bright & Spacious Living Room**: A lovely, light-filled space that's perfect for curling up with a book, watching your favourite shows, or entertaining friends and family.
- **Modern Kitchen**: Whether you're whipping up a quick snack or a gourmet meal, this kitchen has everything you need integrated appliances giving that seamless feel and enough storage.
- **Downstairs W/C**: Fitted with the usual two-piece suite. You know the phrase 'you could swing a cat''? Well, I am pretty sure you could in here!

On the first floor:

- Cozy Bedroom: Upstairs there is a peaceful double bedroom with built-in wardrobes for all your things. A vaulted ceiling gives the extra sense of space and exposed beams gives the feel of a cottage a true retreat after a busy day.
- Easy-to-Use Bathroom: A well-appointed bathroom with everything you need to start and end your day in comfort, with thoughtful, accessible features of a walk-in wet-room shower.
- Community & Peace of Mind: Enjoy the security and support of living in a friendly, like-minded retirement community. With secure entry, on-site management, and social activities, you'll always have someone to chat with or share a cuppa.