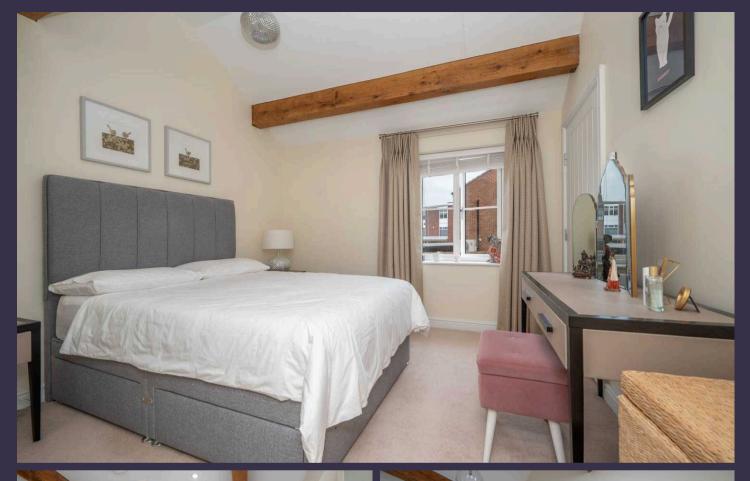

On the first floor:

- Cozy Bedroom: Upstairs there is a peaceful double bedroom with built-in wardrobes for all your things. A vaulted ceiling gives the extra sense of space and exposed beams gives the feel of a cottage a true retreat after a busy day.
- Easy-to-Use Bathroom: A well-appointed bathroom with everything you need to start and end your day in comfort, with thoughtful, accessible features of a walk-in wet-room shower.
- Community & Peace of Mind: Enjoy the security and support of living in a friendly, like-minded retirement community. With secure entry, on-site management, and social activities, you'll always have someone to chat with or share a cuppa.