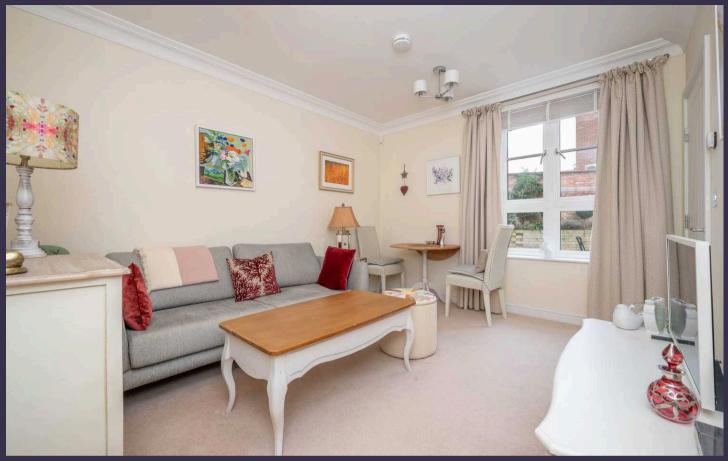

Rosefield Cottage enjoys a sunny aspect to the front so the property is filled with light to all rooms, all day long. Highlights you'll love:

On the ground floor:

- **Bright & Spacious Living Room**: A lovely, light-filled space that's perfect for curling up with a book, watching your favourite shows, or entertaining friends and family.
- **Modern Kitchen**: Whether you're whipping up a quick snack or a gourmet meal, this kitchen has everything you need integrated appliances giving that seamless feel and enough storage.
- **Downstairs W/C**: Fitted with the usual two-piece suite. You know the phrase 'you could swing a cat''? Well, I am pretty sure you could in here!