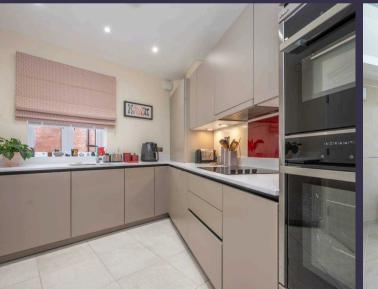

Rosefield Cottage enjoys a sunny aspect to the front so the property is filled with light to all rooms, all day long. Highlights you'll love:

On the ground floor:

- **Bright & Spacious Living Room**: A lovely, light-filled space that's perfect for curling up with a book, watching your favourite shows, or entertaining friends and family.
- **Modern Kitchen**: Whether you're whipping up a quick snack or a gourmet meal, this kitchen has everything you need integrated appliances giving that seamless feel and enough storage.
- **Downstairs W/C**: Fitted with the usual two-piece suite. You know the phrase 'you could swing a cat''? Well, I am pretty sure you could in here!