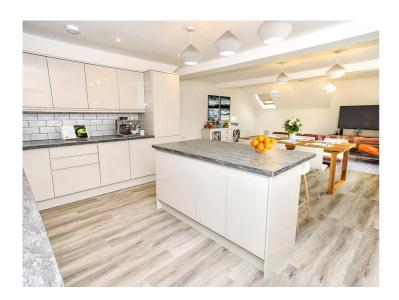

#### **Internal Details**

The photos and the below accommodation description were both provided to us by the vendor.

Flat 1 is located on the ground floor and faces outwards to the main road, it comprises of 2 bedrooms and 1 bathroom with an open plan kitchen/dining and living area. The flat is of a good and modern condition.

Flat 2 is located on the ground floor and faces onto the car park to the rear of the property. It comprises of 2 bedrooms with a Jack and Jill bathroom and an open plan kitchen/dining and living area.

Flat 3 is located on the first floor and is a duplex apartment. The flat comprises of 3 bedrooms, 2 bathrooms with an open plan kitchen/dining and living area overlooking the car park to the rear of the property. The third bedroom is located on the second floor. The flat is of a good and modern condition.

Flat 4 is located on the first floor and is a duplex apartment. It comprises of 3 bedrooms, 2 bathrooms with an open plan kitchen/dining and living area. One of the bedrooms benefits from an en-suite. The third bedroom is located on the second floor. The flat is of a good and modern condition.