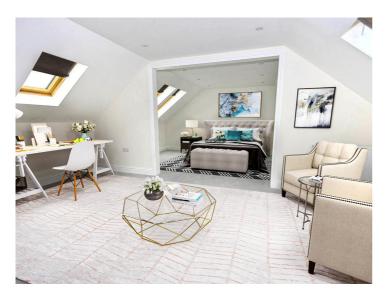

Flat 3 is located on the first floor and is a duplex apartment. The flat comprises of 3 bedrooms, 2 bathrooms with an open plan kitchen/dining and living area overlooking the car park to the rear of the property. The third bedroom is located on the second floor. The flat is of a good and modern condition.

Flat 4 is located on the first floor and is a duplex apartment. It comprises of 3 bedrooms, 2 bathrooms with an open plan kitchen/dining and living area. One of the bedrooms benefits from an en-suite. The third bedroom is located on the second floor. The flat is of a good and modern condition.