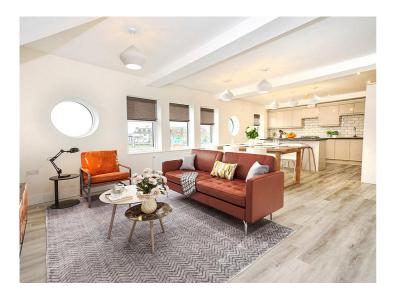

#### **Internal Details**

The photos and the below accommodation description were both provided to us by the vendor.

Flat 1 is located on the ground floor and faces outwards to the main road, it comprises of 2 bedrooms and 1 bathroom with an open plan kitchen/dining and living area. The flat is of a good and modern condition.

Flat 2 is located on the ground floor and faces onto the car park to the rear of the property. It comprises of 2 bedrooms with a Jack and Jill bathroom and an open plan kitchen/dining and living area.

Flat 3 is located on the first floor and is a duplex apartment. The flat comprises of 3 bedrooms, 2 bathrooms with an open plan kitchen/dining and living area overlooking the car park to the rear of the property. The third bedroom is located on the second floor. The flat is of a good and modern condition.

Flat 4 is located on the first floor and is a duplex apartment. It comprises of 3 bedrooms, 2 bathrooms with an open plan kitchen/dining and living area. One of the bedrooms benefits from an en-suite. The third bedroom is located on the second floor. The flat is of a good and modern condition.