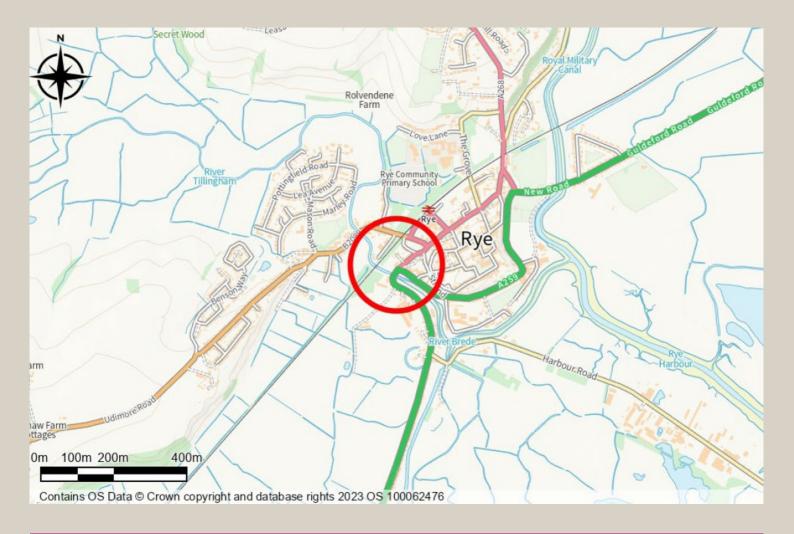

## Location

Rye is an affluent and attractive town in East Sussex, situated approximately 19 miles southwest of Ashford and 12 miles east of Hastings. London is 62 miles to the northwest. Road communications are good with the A259 / A2070 linking onto the M20 at Junction 10 (Ashford). Rye railway station is only 250 metres from the property providing direct services to Ashford International, Hastings and Eastbourne.