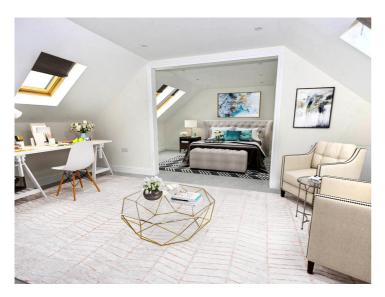

#### **Internal Details**

Flat 1 is located on the ground floor and faces outwards to the main road, it comprises of 2 bedrooms and 1 bathroom with an open plan kitchen/dining and living area. The flat is of a good and modern condition.

Flat 2 is located on the ground floor and faces onto the car park to the rear of the property. It comprises of 2 bedrooms with a Jack and Jill bathroom and an open plan kitchen/dining and living area.

Flat 3 is located on the first floor and is a duplex apartment. The flat comprises of 3 bedrooms, 2 bathrooms with an open plan kitchen/dining and living area overlooking the car park to the rear of the property. The third bedroom is located on the second floor. The flat is of a good and modern condition.

Flat 4 is located on the first floor and is a duplex apartment. It comprises of 3 bedrooms, 2 bathrooms with an open plan kitchen/dining and living area. One of the bedrooms benefits from an en-suite. The third bedroom is located on the second floor. The flat is of a good and modern condition.