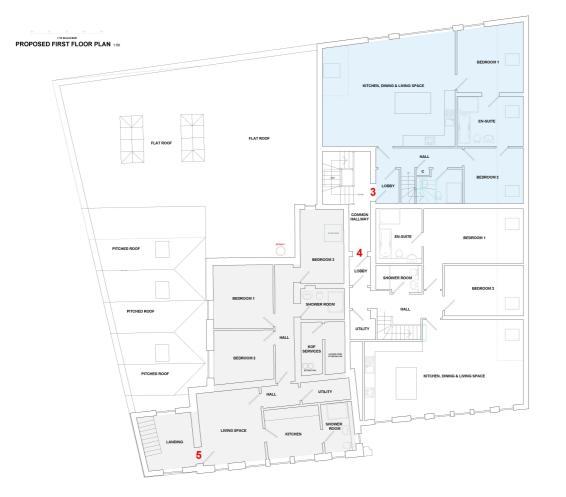

Flat 3 is located on the first floor and is a duplex apartment. The flat comprises of 3 bedrooms, 2 bathrooms with an open plan kitchen/dining and living area overlooking the car park to the rear of the property. The third bedroom is located on the second floor. The flat is of a good and modern condition.

Flat 4 is located on the first floor and is a duplex apartment. It comprises of 3 bedrooms, 2 bathrooms with an open plan kitchen/dining and living area. One of the bedrooms benefits from an en-suite. The third bedroom is located on the second floor. The flat is of a good and modern condition.