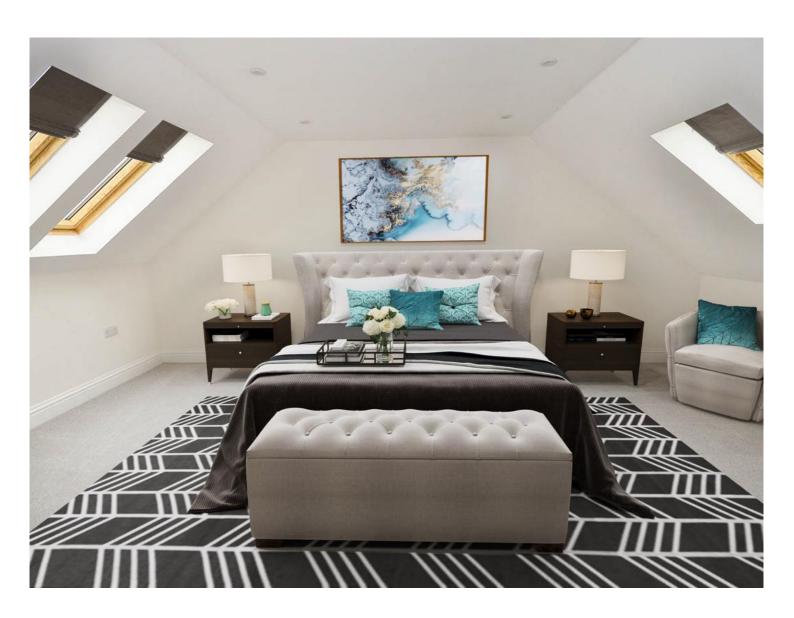

Flat 3 is located on the first floor and is a duplex apartment. The flat comprises of 3 bedrooms, 2 bathrooms with an open plan kitchen/dining and living area overlooking the car park to the rear of the property. The third bedroom is located on the second floor. The flat is of a good and modern condition.

Flat 4 is located on the first floor and is a duplex apartment. It comprises of 3 bedrooms, 2 bathrooms with an open plan kitchen/dining and living area. One of the bedrooms benefits from an en-suite. The third bedroom is located on the second floor. The flat is of a good and modern condition.