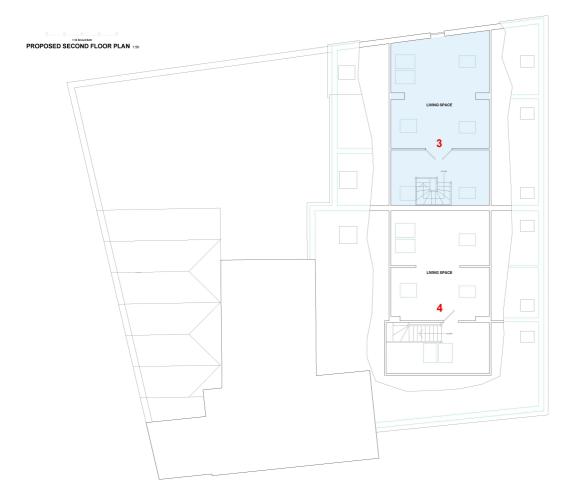

Flat 3 is located on the first floor and is a duplex apartment. The flat comprises of 3 bedrooms, 2 bathrooms with an open plan kitchen/dining and living area overlooking the car park to the rear of the property. The third bedroom is located on the second floor. The flat is of a good and modern condition.

Flat 4 is located on the first floor and is a duplex apartment. It comprises of 3 bedrooms, 2 bathrooms with an open plan kitchen/dining and living area. One of the bedrooms benefits from an en-suite. The third bedroom is located on the second floor. The flat is of a good and modern condition.