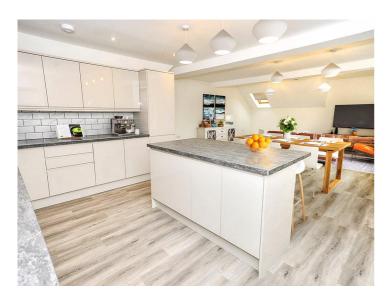

#### **Internal Details**

Flat 1 is located on the ground floor and faces outwards to the main road, it comprises of 2 bedrooms and 1 bathroom with an open plan kitchen/dining and living area. The flat is of a good and modern condition.

Flat 2 is located on the ground floor and faces onto the car park to the rear of the property. It comprises of 2 bedrooms with a Jack and Jill bathroom and an open plan kitchen/dining and living area.