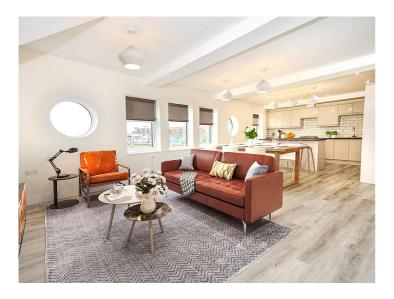

#### **Internal Details**

Flat 1 is located on the ground floor and faces outwards to the main road, it comprises of 2 bedrooms and 1 bathroom with an open plan kitchen/dining and living area. The flat is of a good and modern condition.

Flat 2 is located on the ground floor and faces onto the car park to the rear of the property. It comprises of 2 bedrooms with a Jack and Jill bathroom and an open plan kitchen/dining and living area.