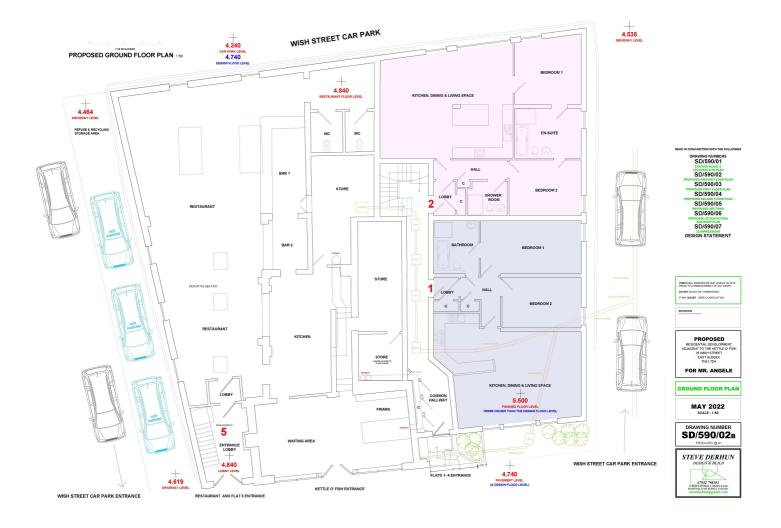

#### **Internal Details**

Flat 1 is located on the ground floor and faces outwards to the main road, it comprises of 2 bedrooms and 1 bathroom with an open plan kitchen/dining and living area. The flat is of a good and modern condition.

Flat 2 is located on the ground floor and faces onto the car park to the rear of the property. It comprises of 2 bedrooms with a Jack and Jill bathroom and an open plan kitchen/dining and living area.