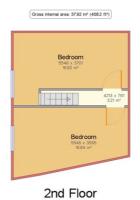

## **Internal Details**

The bed sit is set over three floors, with one single, three twin and two double rooms, all en suite. There is a kitchen and a reception area. The former funeral services area is L shaped and has two offices and a kitchenette.