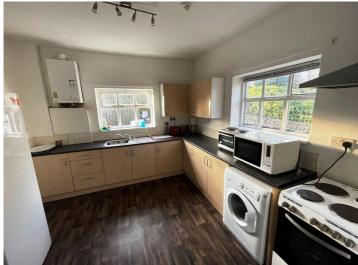

## **Internal Details**

The bed sit is set over three floors, with one single, three twin and two double rooms, all en suite. There is a kitchen and a reception area. The former funeral services area is L shaped and has two offices and a kitchenette.