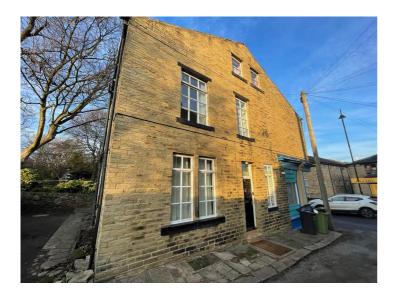

# 53-55 Bradford Road, Cleckheaton, BD19 3LB

Freehold: £365,000 - Offers Invited

Vacant office unit

Scope for retail or development (STPP)

Six room bed-sit

Free parking

Busy main road location

Energy Rating E

# **Description**

This is a former Funeral Services office with a six bedroom bedsit. It is on the main road leading into the town centre and has free parking.