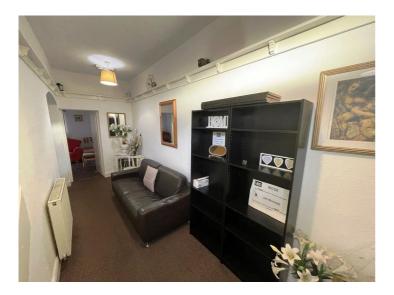

# **Description**

This is a former Funeral Services office with a six bedroom bedsit. It is on the main road leading into the town centre and has free parking.

## **Internal Details**

The bed sit is set over three floors, with one single, three twin and two double rooms, all en suite. There is a kitchen and a reception area. The former funeral services area is L shaped and has two offices and a kitchenette.