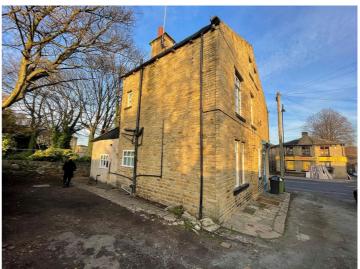

# 53-55 Bradford Road, Cleckheaton, BD19 3LB

Freehold: £365,000 - Offers Invited

Vacant office unit

Scope for retail or development (STPP)

Six room bed-sit

Free parking

Busy main road location

Energy Rating E

# **Description**

This is a former Funeral Services office with a six bedroom bedsit. It is on the main road leading into the town centre and has free parking.