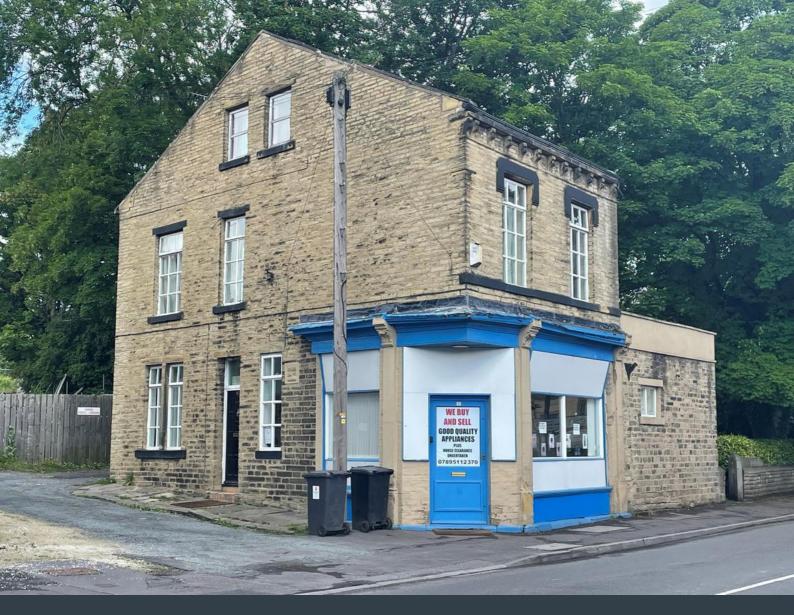

# 53-55 Bradford Road, Cleckheaton, BD19 3LB

Freehold: £365,000 - Offers Invited

Vacant office unit

Scope for retail or development (STPP)

Six room bed-sit

Free parking

Busy main road location

Energy Rating E

# **Description**

This is a former Funeral Services office with a six bedroom bedsit. It is on the main road leading into the town centre and has free parking.

# The Opportunity

This is a great opportunity for a developer, retailer or for alternative use, subject to planning consent. The six bedsits are let out to local workers adhoc and there is scope to turn the office into a retail unit, subject to planning. A hotel operator could also develop this site into a profitable business.