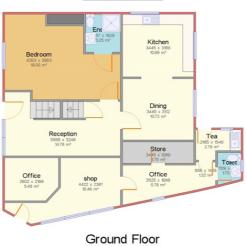

## **Internal Details**

The bed sit is set over three floors, with one single, three twin and two double rooms, all en suite. There is a kitchen and a reception area. The former funeral services area is L shaped and has two offices and a kitchenette.

# The Opportunity

This is a great opportunity for a developer, retailer or for alternative use, subject to planning consent. The six bedsits are let out to local workers adhoc and there is scope to turn the office into a retail unit, subject to planning. A hotel operator could also develop this site into a profitable business.