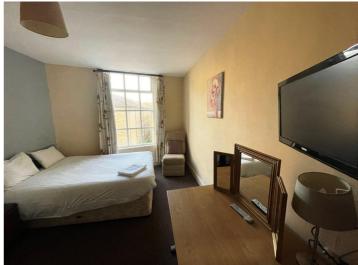

## **Internal Details**

The bed sit is set over three floors, with one single, three twin and two double rooms, all en suite. There is a kitchen and a reception area. The former funeral services area is L shaped and has two offices and a kitchenette.