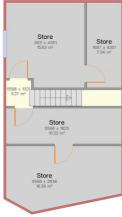

## **Internal Details**

The bed sit is set over three floors, with one single, three twin and two double rooms, all en suite. There is a kitchen and a reception area. The former funeral services area is L shaped and has two offices and a kitchenette.

## **Business Rates**

Our client informs us that no business rates are payable.

Gross internal area: 57.30 m² (616.8 ft²)

Basement