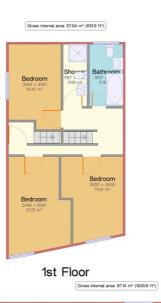

## **Internal Details**

The bed sit is set over three floors, with one single, three twin and two double rooms, all en suite. There is a kitchen and a reception area. The former funeral services area is L shaped and has two offices and a kitchenette.

## **Business Rates**

Our client informs us that no business rates are payable.

Gross internal area: 57.30 m² (616.8 ft²)

Basement