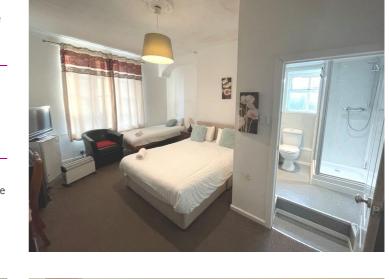

## **Internal Details**

The bed sit is set over three floors, with one single, three twin and two double rooms, all en suite. There is a kitchen and a reception area. The former funeral services area is L shaped and has two offices and a kitchenette.