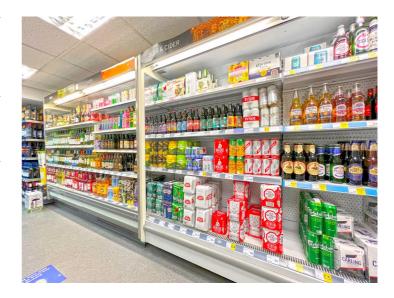

# **Internal Details**

The well-maintained retail area has tiled flooring and a suspended ceiling incorporating recessed LED lighting.

The store has a full convenience offering including chilled food, soft drinks and alcohol. The range also includes confectionery, groceries, bread and cakes, frozen food, health and beauty, household, pet food, stationery, news and magazines and tobacco. There is also an ATM at the front of the store, generating an approximate revenue of £5,000 per year.

# The Opportunity

The business currently trades under the One Stop banner and is presented to a good standard. It is heavily relied upon by the local community and is in a strong trading position with no immediate competition in the nearby vicinity. The store also offers the National Lottery and Paypoint.