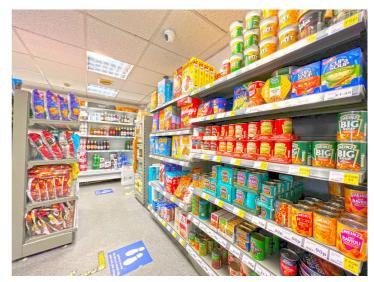

# **Internal Details**

The well-maintained retail area has tiled flooring and a suspended ceiling incorporating recessed LED lighting.

The store has a full convenience offering including chilled food, soft drinks and alcohol. The range also includes confectionery, groceries, bread and cakes, frozen food, health and beauty, household, pet food, stationery, news and magazines and tobacco. There is also an ATM at the front of the store, generating an approximate revenue of £5,000 per year.

# The Opportunity

The business currently trades under the One Stop banner and is presented to a good standard. It is heavily relied upon by the local community and is in a strong trading position with no immediate competition in the nearby vicinity. The store also offers the National Lottery and Paypoint.