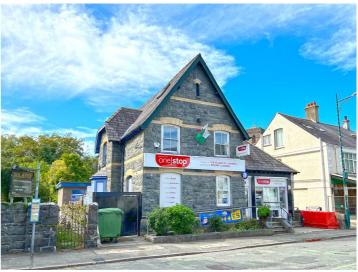

# **Internal Details**

The well-maintained retail area has tiled flooring and a suspended ceiling incorporating recessed LED lighting.

The store has a full convenience offering including chilled food, soft drinks and alcohol. The range also includes confectionery, groceries, bread and cakes, frozen food, health and beauty, household, pet food, stationery, news and magazines and tobacco. There is also an ATM at the front of the store, generating an approximate revenue of £5,000 per year.

# The Opportunity

The business currently trades under the One Stop banner and is presented to a good standard. It is heavily relied upon by the local community and is in a strong trading position with no immediate competition in the nearby vicinity. The store also offers the National Lottery and Paypoint.