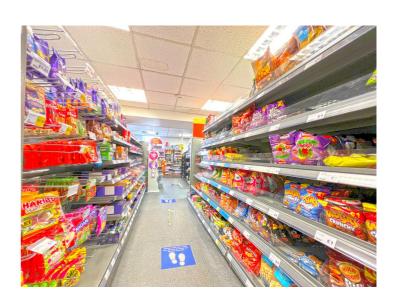

# **Internal Details**

The well-maintained retail area has tiled flooring and a suspended ceiling incorporating recessed LED lighting.

The store has a full convenience offering including chilled food, soft drinks and alcohol. The range also includes confectionery, groceries, bread and cakes, frozen food, health and beauty, household, pet food, stationery, news and magazines and tobacco. There is also an ATM at the front of the store, generating an approximate revenue of £5,000 per year.