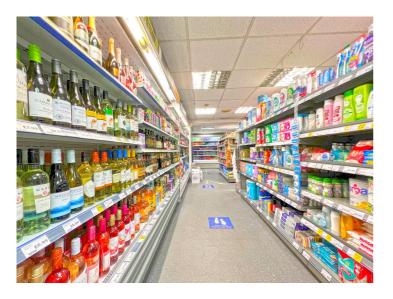

# **Internal Details**

The well-maintained retail area has tiled flooring and a suspended ceiling incorporating recessed LED lighting.

The store has a full convenience offering including chilled food, soft drinks and alcohol. The range also includes confectionery, groceries, bread and cakes, frozen food, health and beauty, household, pet food, stationery, news and magazines and tobacco. There is also an ATM at the front of the store, generating an approximate revenue of £5,000 per year.

# The Opportunity

The business currently trades under the One Stop banner and is presented to a good standard. It is heavily relied upon by the local community and is in a strong trading position with no immediate competition in the nearby vicinity. The store also offers the National Lottery and Paypoint.