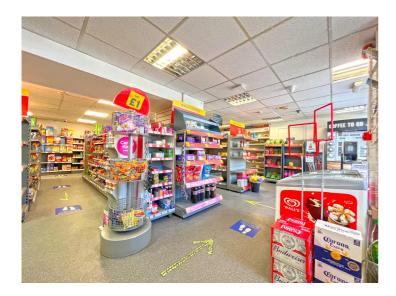

# **Internal Details**

The well-maintained retail area has tiled flooring and a suspended ceiling incorporating recessed LED lighting.

The store has a full convenience offering including chilled food, soft drinks and alcohol. The range also includes confectionery, groceries, bread and cakes, frozen food, health and beauty, household, pet food, stationery, news and magazines and tobacco. There is also an ATM at the front of the store, generating an approximate revenue of £5,000 per year.