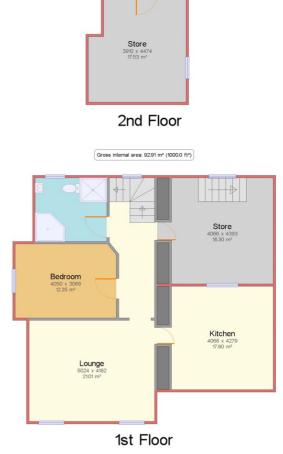

#### **Owner's Accommodation**

There is huge potential to develop the apartment above the store into a holiday LET which would produce additional income to the business, or could also potentially be used as owner's/manager's accommodation.

# Regulatory

Premise Licence.

Gross internal area: 20.59 m² (2216 ft²)