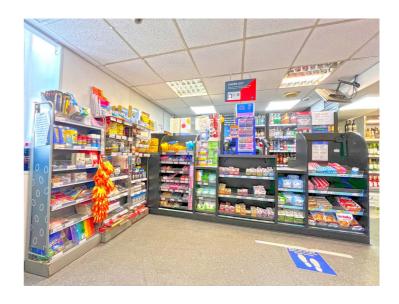

# **Internal Details**

The well-maintained retail area has tiled flooring and a suspended ceiling incorporating recessed LED lighting.

The store has a full convenience offering including chilled food, soft drinks and alcohol. The range also includes confectionery, groceries, bread and cakes, frozen food, health and beauty, household, pet food, stationery, news and magazines and tobacco. There is also an ATM at the front of the store, generating an approximate revenue of £5,000 per year.