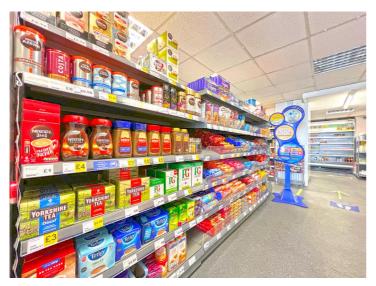

# **Internal Details**

The well-maintained retail area has tiled flooring and a suspended ceiling incorporating recessed LED lighting.

The store has a full convenience offering including chilled food, soft drinks and alcohol. The range also includes confectionery, groceries, bread and cakes, frozen food, health and beauty, household, pet food, stationery, news and magazines and tobacco. There is also an ATM at the front of the store, generating an approximate revenue of £5,000 per year.

# The Opportunity

The business currently trades under the One Stop banner and is presented to a good standard. It is heavily relied upon by the local community and is in a strong trading position with no immediate competition in the nearby vicinity. The store also offers the National Lottery and Paypoint.