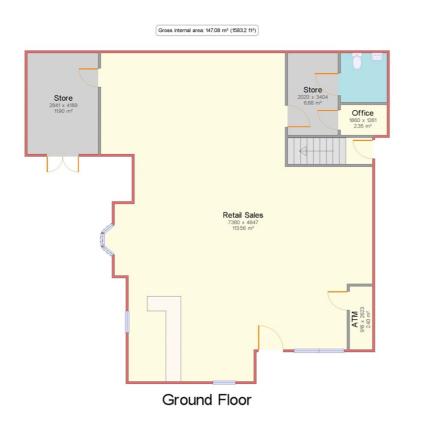

# **Internal Details**

The well-maintained retail area has tiled flooring and a suspended ceiling incorporating recessed LED lighting.

The store has a full convenience offering including chilled food, soft drinks and alcohol. The range also includes confectionery, groceries, bread and cakes, frozen food, health and beauty, household, pet food, stationery, news and magazines and tobacco. There is also an ATM at the front of the store, generating an approximate revenue of £5,000 per year.

# Ancillary area:

There is an existing stainless steel commercial kitchen, which can be easily transformed to run as a takeaway, such as fish & chips.

# Regulatory

Premise Licence.

Gross internal area: 20.59 m² (2216 ft²)