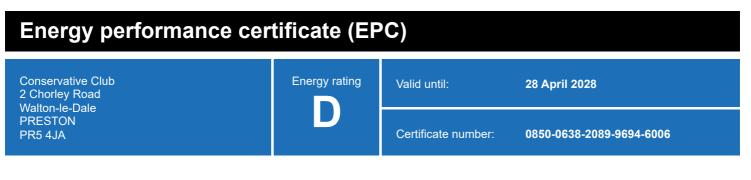

## **Energy rating and score**

This property's energy rating is D.

Properties get a rating from A+ (best) to G (worst) and a score.

The better the rating and score, the lower your property's carbon emissions are likely to be.

Property type

D1 Non-residential Institutions - Community/Day Centre

Total floor area 328 square metres