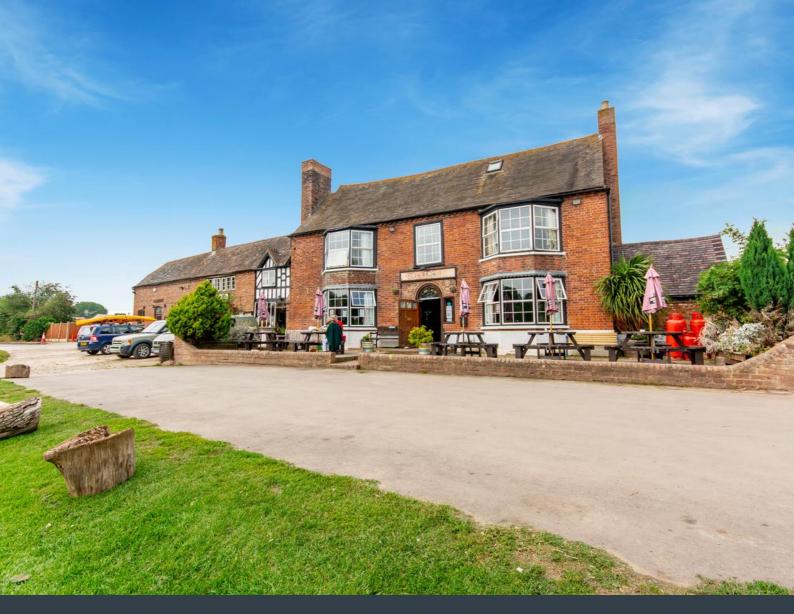

## Lower Lode Inn

Ref: 3451447

# Bishops Walk Forthampton, Tewkesbury, GL19 4RE

Freehold: £875,000

Three characterful trade areas c.130 people Camping & caravan site set in c.3 acres Separate venue & bar with wedding licence 5 B&B bedrooms & 3 bed owners flat Boat moorings and fishing rights Waterfront trade garden. EPC exempt.