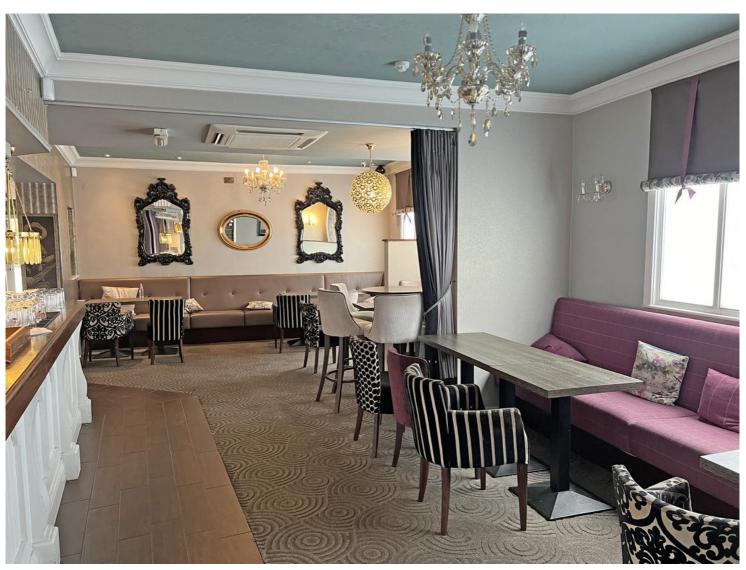

Optional First Floor 4 Bedroom Apartment

New Lease Immediately Available - Energy Rating C

christie.com

The Bandook is an excellent opportunity for an experienced operator to occupy a well known former restaurant and pub. The site comfortably houses 140 covers internally and has an enclosed outside space that has been well maintained and decorated by the former occupants. It offers a flexible internal layout, well equipped rear of house and an optional four bedroom, first floor apartment, which can be included within the lease.

# **Internal Details**

- c.140 internal covers
- Flexible space which can be adapted to cater for functions and parties
- Good sized well equipped commercial kitchen
- 4 Bed first floor apartment (optional)
- Bar area and customer toilets
- Air conditioning and Gas central heating