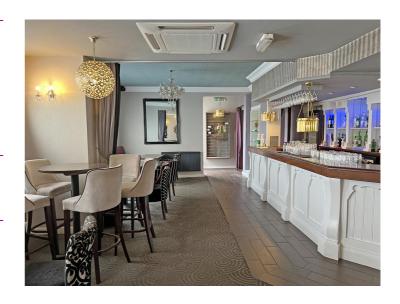

Optional First Floor 4 Bedroom Apartment

New Lease Immediately Available - Energy Rating C

christie.com

The Bandook is an excellent opportunity for an experienced operator to occupy a well known former restaurant and pub. The site comfortably houses 140 covers internally and has an enclosed outside space that has been well maintained and decorated by the former occupants. It offers a flexible internal layout, well equipped rear of house and an optional four bedroom, first floor apartment, which can be included within the lease.

# **Internal Details**

- c.140 internal covers
- Flexible space which can be adapted to cater for functions and parties
- Good sized well equipped commercial kitchen
- 4 Bed first floor apartment (optional)
- Bar area and customer toilets
- Air conditioning and Gas central heating