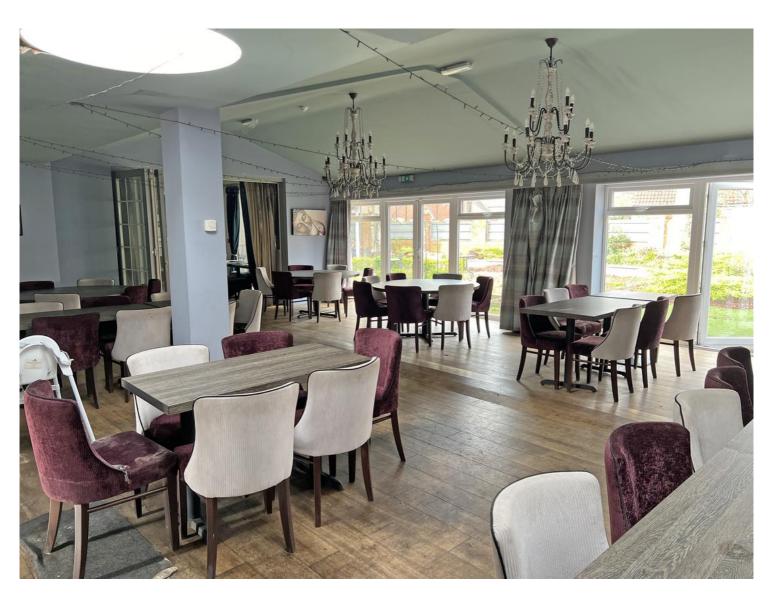

Optional First Floor 4 Bedroom Apartment

New Lease Immediately Available - Energy Rating C

christie.com

The Bandook is an excellent opportunity for an experienced operator to occupy a well known former restaurant and pub. The site comfortably houses 140 covers internally and has an enclosed outside space that has been well maintained and decorated by the former occupants. It offers a flexible internal layout, well equipped rear of house and an optional four bedroom, first floor apartment, which can be included within the lease.

# **Internal Details**

- c.140 internal covers
- Flexible space which can be adapted to cater for functions and parties
- Good sized well equipped commercial kitchen
- 4 Bed first floor apartment (optional)
- Bar area and customer toilets
- Air conditioning and Gas central heating