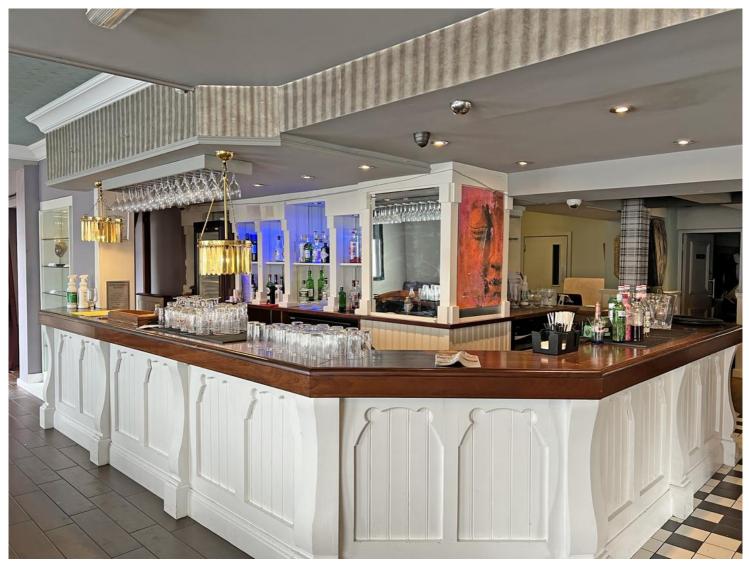

Optional First Floor 4 Bedroom Apartment

New Lease Immediately Available - Energy Rating C

christie.com

The Bandook is an excellent opportunity for an experienced operator to occupy a well known former restaurant and pub. The site comfortably houses 140 covers internally and has an enclosed outside space that has been well maintained and decorated by the former occupants. It offers a flexible internal layout, well equipped rear of house and an optional four bedroom, first floor apartment, which can be included within the lease.

# **Internal Details**

- c.140 internal covers
- Flexible space which can be adapted to cater for functions and parties
- Good sized well equipped commercial kitchen
- 4 Bed first floor apartment (optional)
- Bar area and customer toilets
- Air conditioning and Gas central heating