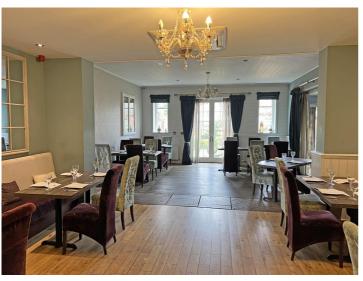

Optional First Floor 4 Bedroom Apartment

New Lease Immediately Available - Energy Rating C

christie.com

The Bandook is an excellent opportunity for an experienced operator to occupy a well known former restaurant and pub. The site comfortably houses 140 covers internally and has an enclosed outside space that has been well maintained and decorated by the former occupants. It offers a flexible internal layout, well equipped rear of house and an optional four bedroom, first floor apartment, which can be included within the lease.

# **Internal Details**

- c.140 internal covers
- Flexible space which can be adapted to cater for functions and parties
- Good sized well equipped commercial kitchen
- 4 Bed first floor apartment (optional)
- Bar area and customer toilets
- Air conditioning and Gas central heating