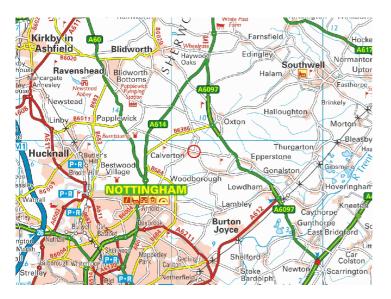

#### Location

The site is well positioned in the heart of Calverton village. Calverton is located approximately seven miles north of Nottingham City Centre and can be access via the A60/A614, B6386 and A6097.

The venue occupies a prominent position on Main Street, close to the shopping precinct which includes Boots, Greggs and Sainsburys. The village is well equipped with other amenities including primary and secondary schools, two golf courses and a leisure centre.

The local population is c7,000 with the Gedling Borough population closer to 120,000 and Nottingham c.800,000.