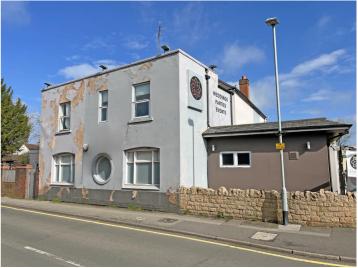

# Main Street, Calverton, NG14 6FN

Leasehold: Nil Premium, Annual Rent: £30,000

A Former Pub & Restaurant

Flexible Internal Layout

Prominent Corner Position in Popular Village

c.140 Internal Covers plus External Covers

#### Location

The site is well positioned in the heart of Calverton village. Calverton is located approximately seven miles north of Nottingham City Centre and can be access via the A60/A614, B6386 and A6097.

The venue occupies a prominent position on Main Street, close to the shopping precinct which includes Boots, Greggs and Sainsburys. The village is well equipped with other amenities including primary and secondary schools, two golf courses and a leisure centre.