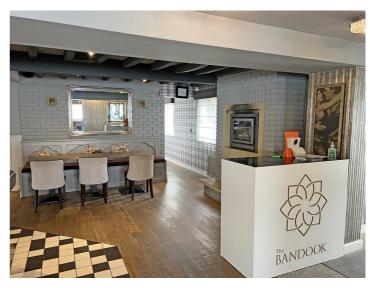

# **Internal Details**

- c.140 internal covers
- Flexible space which can be adapted to cater for functions and parties
- Good sized well equipped commercial kitchen
- 4 Bed first floor apartment (optional)
- Bar area and customer toilets
- Air conditioning and Gas central heating