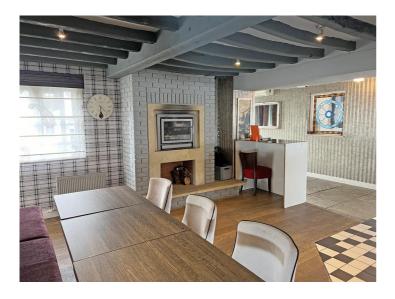

Optional First Floor 4 Bedroom Apartment

New Lease Immediately Available - Energy Rating C

christie.com

The Bandook is an excellent opportunity for an experienced operator to occupy a well known former restaurant and pub. The site comfortably houses 140 covers internally and has an enclosed outside space that has been well maintained and decorated by the former occupants. It offers a flexible internal layout, well equipped rear of house and an optional four bedroom, first floor apartment, which can be included within the lease.

# **Internal Details**

- c.140 internal covers
- Flexible space which can be adapted to cater for functions and parties
- Good sized well equipped commercial kitchen
- 4 Bed first floor apartment (optional)
- Bar area and customer toilets
- Air conditioning and Gas central heating