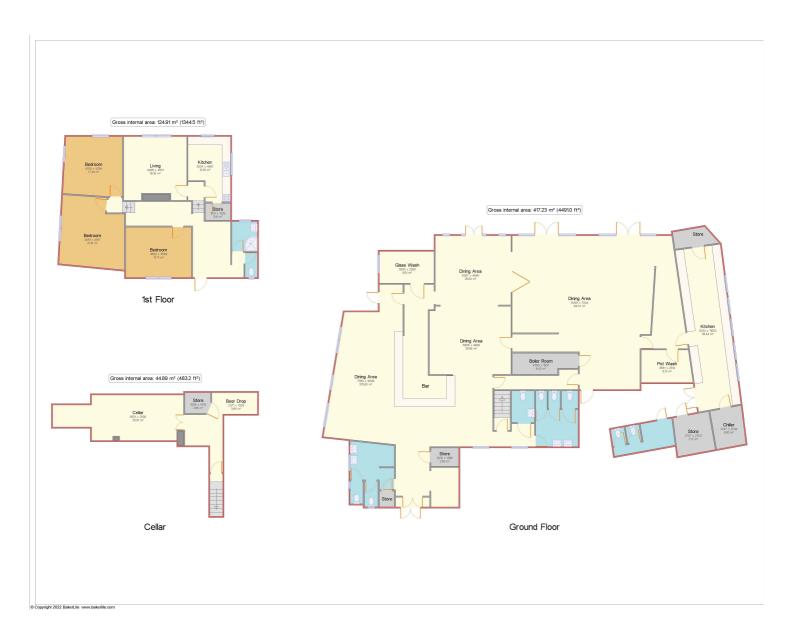

Optional First Floor 4 Bedroom Apartment

New Lease Immediately Available - Energy Rating C

christie.com

The Bandook is an excellent opportunity for an experienced operator to occupy a well known former restaurant and pub. The site comfortably houses 140 covers internally and has an enclosed outside space that has been well maintained and decorated by the former occupants. It offers a flexible internal layout, well equipped rear of house and an optional four bedroom, first floor apartment, which can be included within the lease.

# **Internal Details**

- c.140 internal covers
- Flexible space which can be adapted to cater for functions and parties
- Good sized well equipped commercial kitchen
- 4 Bed first floor apartment (optional)
- Bar area and customer toilets
- Air conditioning and Gas central heating

#### **External Details**

• Additional Good Sized and Enclosed Beer Garden