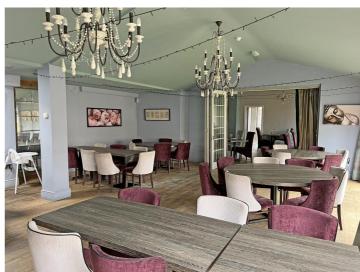

Optional First Floor 4 Bedroom Apartment

New Lease Immediately Available - Energy Rating C

christie.com

The Bandook is an excellent opportunity for an experienced operator to occupy a well known former restaurant and pub. The site comfortably houses 140 covers internally and has an enclosed outside space that has been well maintained and decorated by the former occupants. It offers a flexible internal layout, well equipped rear of house and an optional four bedroom, first floor apartment, which can be included within the lease.

# **Internal Details**

- c.140 internal covers
- Flexible space which can be adapted to cater for functions and parties
- Good sized well equipped commercial kitchen
- 4 Bed first floor apartment (optional)
- Bar area and customer toilets
- Air conditioning and Gas central heating