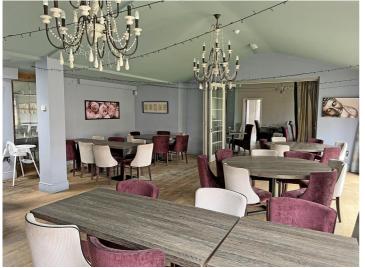

Optional First Floor 4 Bedroom Apartment

New Lease Immediately Available - Energy Rating C

christie.com

The Bandook is an excellent opportunity for an experienced operator to occupy a well known former restaurant and pub. The site comfortably houses 140 covers internally and has an enclosed outside space that has been well maintained and decorated by the former occupants. It offers a flexible internal layout, well equipped rear of house and an optional four bedroom, first floor apartment, which can be included within the lease.

# **Internal Details**

- c.140 internal covers
- Flexible space which can be adapted to cater for functions and parties
- Good sized well equipped commercial kitchen
- 4 Bed first floor apartment (optional)
- Bar area and customer toilets
- Air conditioning and Gas central heating