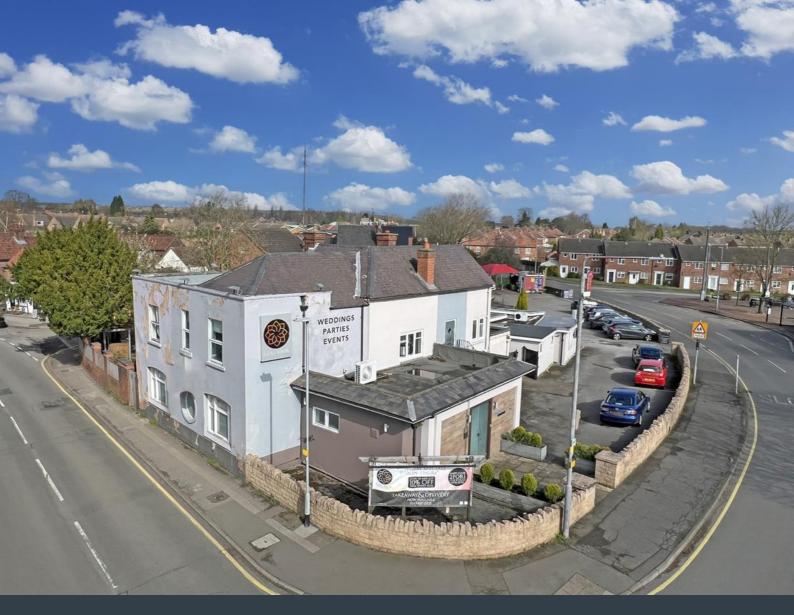

# The Bandook

Ref: 5760512

# Main Street, Calverton, NG14 6FN

Leasehold: Nil Premium, Annual Rent: £30,000

A Former Pub & Restaurant

Flexible Internal Layout

Prominent Corner Position in Popular Village

c.140 Internal Covers plus External Covers

Optional First Floor 4 Bedroom Apartment

New Lease Immediately Available - Energy Rating C

christie.com

The Bandook is an excellent opportunity for an experienced operator to occupy a well known former restaurant and pub. The site comfortably houses 140 covers internally and has an enclosed outside space that has been well maintained and decorated by the former occupants. It offers a flexible internal layout, well equipped rear of house and an optional four bedroom, first floor apartment, which can be included within the lease.

The venue occupies a prominent position on Main Street, close to the shopping precinct which includes Boots, Greggs and Sainsburys. The village is well equipped with other amenities including primary and secondary schools, two golf courses and a leisure centre.