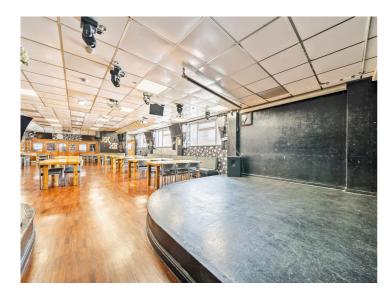

### Description

Locky's Bar is a wet let, freehold pub in the centre of Wombwell near Barnsley. The site consists of a main bar area and attached function room. The whole space has a capacity for 350 customers. There is access to the rear of the property and around the side via a private road owned by the pub. The first floor has a number of offices and a gym.

#### **Ground Floor**

- Bar area with performance stages, tables & chair seating and viewing screens
- Function room with bar
- Customer toilets