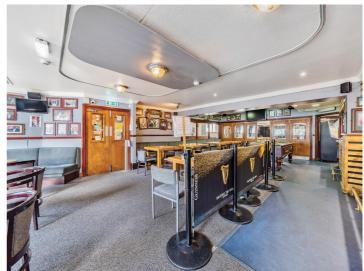

### Description

Locky's Bar is a wet let, freehold pub in the centre of Wombwell near Barnsley. The site consists of a main bar area and attached function room. The whole space has a capacity for 350 customers. There is access to the rear of the property and around the side via a private road owned by the pub. The first floor has a number of offices and a gym.

#### **Ground Floor**

- Bar area with performance stages, tables & chair seating and viewing screens
- Function room with bar
- Customer toilets