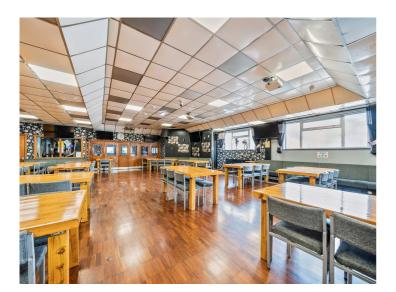

### Description

Locky's Bar is a wet let, freehold pub in the centre of Wombwell near Barnsley. The site consists of a main bar area and attached function room. The whole space has a capacity for 350 customers. There is access to the rear of the property and around the side via a private road owned by the pub. The first floor has a number of offices and a gym.

#### **Ground Floor**

- Bar area with performance stages, tables & chair seating and viewing screens
- Function room with bar
- Customer toilets