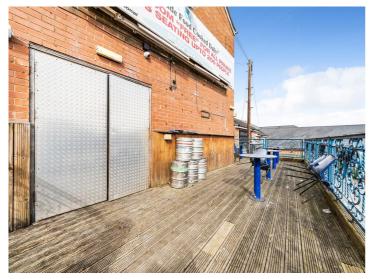

#### **External Details**

There is an external trading area to the side of the property for around 30 customers. The private road to the side could be used for outside trading subject to obtaining the appropriate permissions.