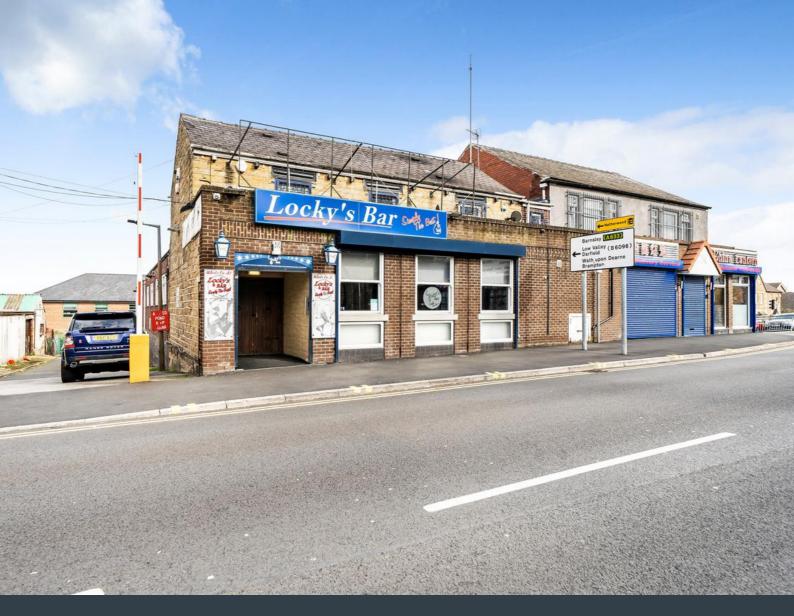

# Locky's Bar

Ref: 5455534

# 7 Park Street, Wombwell, Barnsley, S73 0AS

Freehold: £400,000

Leasehold: £100,000, Annual Rent: £24,000

Turnover Year end March 2024: £315,480

Licenced until 2 am

350 person capacity on ground floor

Wet led locals pub

#### Location

Wombwell is located four miles south of Barnsley with Locky's Bar in the centre of the town. Less than a mile from Wombwell railway station, Lockys Bar sits in the area of Wombwell, Darfield and Stairfoot which has a population of just over 15,000.

### Description

Locky's Bar is a wet let, freehold pub in the centre of Wombwell near Barnsley. The site consists of a main bar area and attached function room. The whole space has a capacity for 350 customers. There is access to the rear of the property and around the side via a private road owned by the pub. The first floor has a number of offices and a gym.