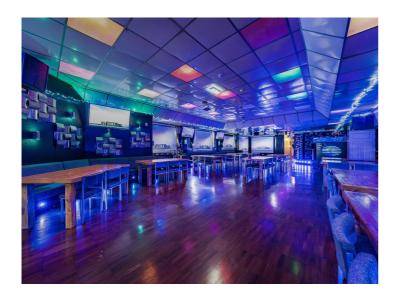

#### **Ground Floor**

- Bar area with performance stages, tables & chair seating and viewing screens
- Function room with bar
- Customer toilets

## The Opportunity

Locky's Bar offers any potential purchaser the opportunity to take on a well established wet led pub with a additional function trade. As of the 10th March 2024 the pub had held 12 functions over a 12 month period.