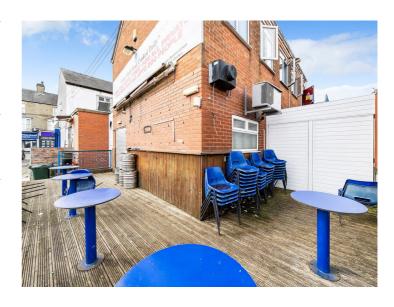

#### **External Details**

There is an external trading area to the side of the property for around 30 customers. The private road to the side could be used for outside trading subject to obtaining the appropriate permissions.