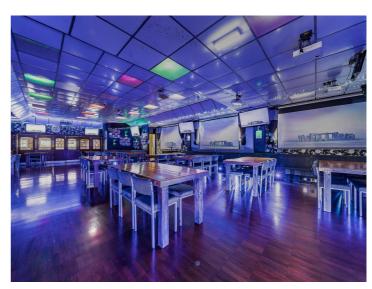

#### **Ground Floor**

- Bar area with performance stages, tables & chair seating and viewing screens
- Function room with bar
- Customer toilets

## The Opportunity

Locky's Bar offers any potential purchaser the opportunity to take on a well established wet led pub with a additional function trade. As of the 10th March 2024 the pub had held 12 functions over a 12 month period.