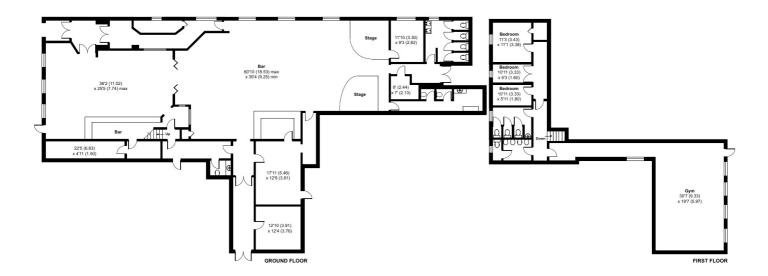

# Park Street, Wombwell, Barnsley, S73

Approximate Area = 5997 sq ft / 557.1 sq m
For identification only - Not to scale

Floor plan produced in accordance with RICS Property Measurement Standards incorporating International Property Measurement Standards (IPMS2 Residential). ©nichecom 2024. Produced for Christie Owen & Davies Plc. REF: 1102689.