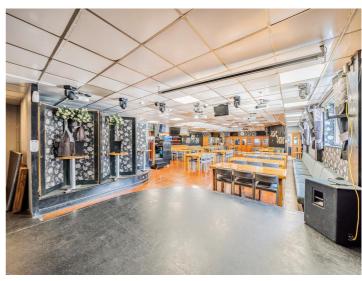

### Description

Locky's Bar is a wet let, freehold pub in the centre of Wombwell near Barnsley. The site consists of a main bar area and attached function room. The whole space has a capacity for 350 customers. There is access to the rear of the property and around the side via a private road owned by the pub. The first floor has a number of offices and a gym.

#### **Ground Floor**

- Bar area with performance stages, tables & chair seating and viewing screens
- Function room with bar
- Customer toilets