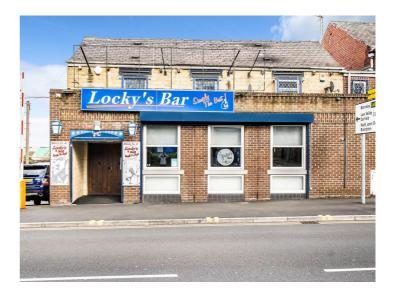

# Locky's Bar

Ref: 5455534

### Description

Locky's Bar is a wet let, freehold pub in the centre of Wombwell near Barnsley. The site consists of a main bar area and attached function room. The whole space has a capacity for 350 customers. There is access to the rear of the property and around the side via a private road owned by the pub. The first floor has a number of offices and a gym.