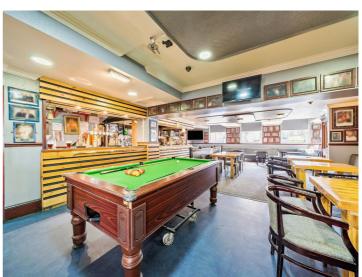

#### **Ground Floor**

- Bar area with performance stages, tables & chair seating and viewing screens
- Function room with bar
- Customer toilets