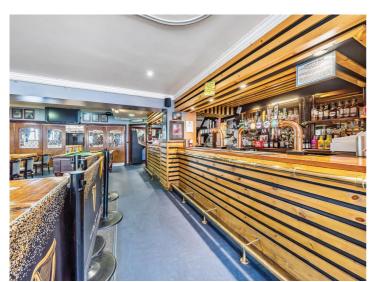

### Description

Locky's Bar is a wet let, freehold pub in the centre of Wombwell near Barnsley. The site consists of a main bar area and attached function room. The whole space has a capacity for 350 customers. There is access to the rear of the property and around the side via a private road owned by the pub. The first floor has a number of offices and a gym.

#### **Ground Floor**

- Bar area with performance stages, tables & chair seating and viewing screens
- Function room with bar
- Customer toilets