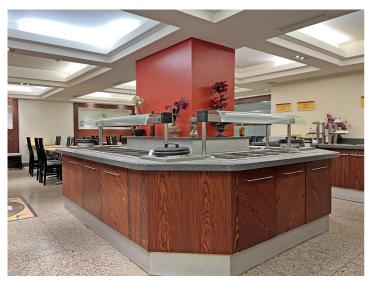

Terracotta provides an excellent opportunity for a discerning operator to take advantage of this turnkey offering. Incredibly well positioned near the Highcross Shopping centre, it offers immediate availability due to the fixture and fittings included and its current condition. It has a fantastic commercial kitchen which is incredibly well equipped. Offering 160 to 200 covers, this is an excellent sized restaurant for an operator to achieve a high level of turnover in this popular area for Leicester's dining customer base. Internal viewing is highly recommended.

#### **Internal Details**

- Turnkey offering
- Circa 160 to 200 Total restaurant covers
- 2 private dining rooms
- Hot plate areas
- Well-equipped commercial kitchen
- Generous storage