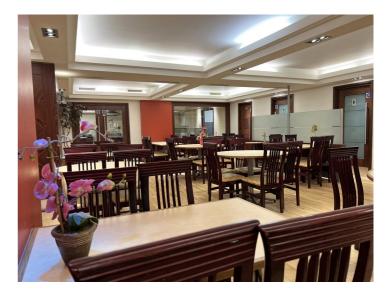

Terracotta provides an excellent opportunity for a discerning operator to take advantage of this turnkey offering. Incredibly well positioned near the Highcross Shopping centre, it offers immediate availability due to the fixture and fittings included and its current condition. It has a fantastic commercial kitchen which is incredibly well equipped. Offering 160 to 200 covers, this is an excellent sized restaurant for an operator to achieve a high level of turnover in this popular area for Leicester's dining customer base. Internal viewing is highly recommended.

#### **Internal Details**

- Turnkey offering
- Circa 160 to 200 Total restaurant covers
- 2 private dining rooms
- Hot plate areas
- Well-equipped commercial kitchen
- Generous storage