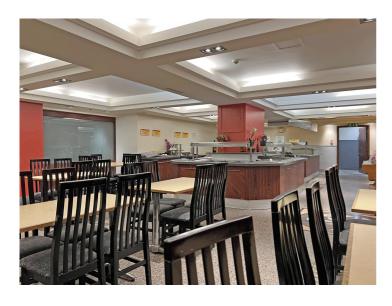

Terracotta provides an excellent opportunity for a discerning operator to take advantage of this turnkey offering. Incredibly well positioned near the Highcross Shopping centre, it offers immediate availability due to the fixture and fittings included and its current condition. It has a fantastic commercial kitchen which is incredibly well equipped. Offering 160 to 200 covers, this is an excellent sized restaurant for an operator to achieve a high level of turnover in this popular area for Leicester's dining customer base. Internal viewing is highly recommended.

#### **Internal Details**

- Turnkey offering
- Circa 160 to 200 Total restaurant covers
- 2 private dining rooms
- Hot plate areas
- Well-equipped commercial kitchen
- Generous storage