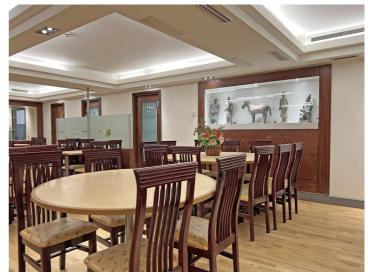

Terracotta provides an excellent opportunity for a discerning operator to take advantage of this turnkey offering. Incredibly well positioned near the Highcross Shopping centre, it offers immediate availability due to the fixture and fittings included and its current condition. It has a fantastic commercial kitchen which is incredibly well equipped. Offering 160 to 200 covers, this is an excellent sized restaurant for an operator to achieve a high level of turnover in this popular area for Leicester's dining customer base. Internal viewing is highly recommended.

#### **Internal Details**

- Turnkey offering
- Circa 160 to 200 Total restaurant covers
- 2 private dining rooms
- Hot plate areas
- Well-equipped commercial kitchen
- Generous storage