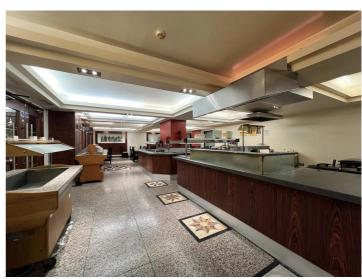

Terracotta provides an excellent opportunity for a discerning operator to take advantage of this turnkey offering. Incredibly well positioned near the Highcross Shopping centre, it offers immediate availability due to the fixture and fittings included and its current condition. It has a fantastic commercial kitchen which is incredibly well equipped. Offering 160 to 200 covers, this is an excellent sized restaurant for an operator to achieve a high level of turnover in this popular area for Leicester's dining customer base. Internal viewing is highly recommended.

#### **Internal Details**

- Turnkey offering
- Circa 160 to 200 Total restaurant covers
- 2 private dining rooms
- Hot plate areas
- Well-equipped commercial kitchen
- Generous storage