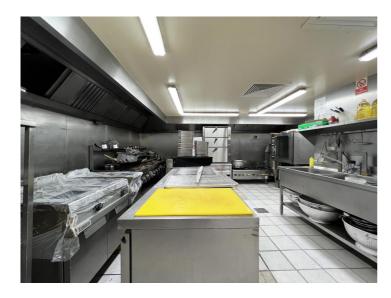

Terracotta provides an excellent opportunity for a discerning operator to take advantage of this turnkey offering. Incredibly well positioned near the Highcross Shopping centre, it offers immediate availability due to the fixture and fittings included and its current condition. It has a fantastic commercial kitchen which is incredibly well equipped. Offering 160 to 200 covers, this is an excellent sized restaurant for an operator to achieve a high level of turnover in this popular area for Leicester's dining customer base. Internal viewing is highly recommended.

#### **Internal Details**

- Turnkey offering
- Circa 160 to 200 Total restaurant covers
- 2 private dining rooms
- Hot plate areas
- Well-equipped commercial kitchen
- Generous storage