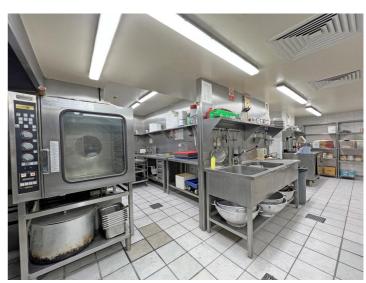

Terracotta provides an excellent opportunity for a discerning operator to take advantage of this turnkey offering. Incredibly well positioned near the Highcross Shopping centre, it offers immediate availability due to the fixture and fittings included and its current condition. It has a fantastic commercial kitchen which is incredibly well equipped. Offering 160 to 200 covers, this is an excellent sized restaurant for an operator to achieve a high level of turnover in this popular area for Leicester's dining customer base. Internal viewing is highly recommended.

#### **Internal Details**

- Turnkey offering
- Circa 160 to 200 Total restaurant covers
- 2 private dining rooms
- Hot plate areas
- Well-equipped commercial kitchen
- Generous storage