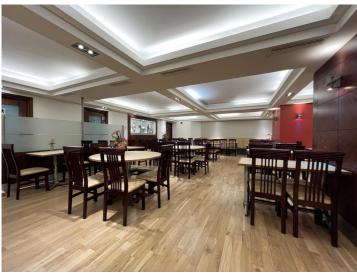

Terracotta provides an excellent opportunity for a discerning operator to take advantage of this turnkey offering. Incredibly well positioned near the Highcross Shopping centre, it offers immediate availability due to the fixture and fittings included and its current condition. It has a fantastic commercial kitchen which is incredibly well equipped. Offering 160 to 200 covers, this is an excellent sized restaurant for an operator to achieve a high level of turnover in this popular area for Leicester's dining customer base. Internal viewing is highly recommended.

#### **Internal Details**

- Turnkey offering
- Circa 160 to 200 Total restaurant covers
- 2 private dining rooms
- Hot plate areas
- Well-equipped commercial kitchen
- Generous storage