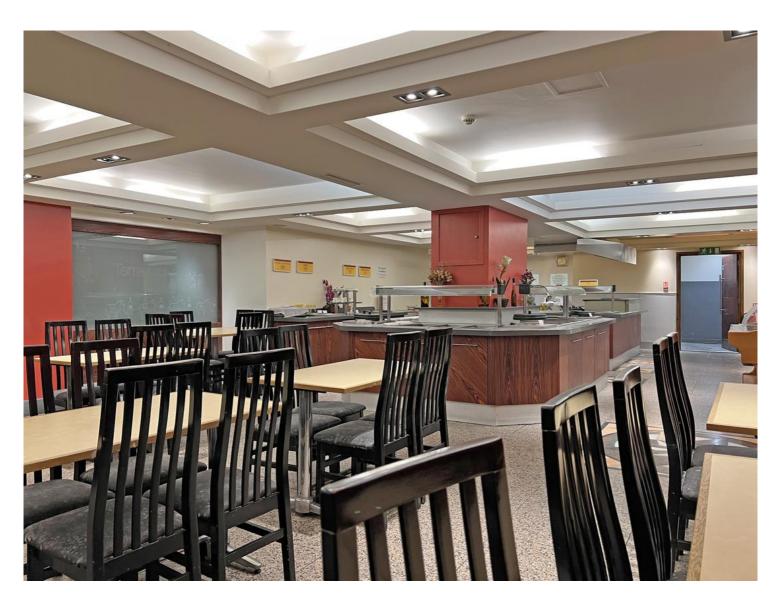

Terracotta provides an excellent opportunity for a discerning operator to take advantage of this turnkey offering. Incredibly well positioned near the Highcross Shopping centre, it offers immediate availability due to the fixture and fittings included and its current condition. It has a fantastic commercial kitchen which is incredibly well equipped. Offering 160 to 200 covers, this is an excellent sized restaurant for an operator to achieve a high level of turnover in this popular area for Leicester's dining customer base. Internal viewing is highly recommended.

#### **Internal Details**

- Turnkey offering
- Circa 160 to 200 Total restaurant covers
- 2 private dining rooms
- Hot plate areas
- Well-equipped commercial kitchen
- Generous storage