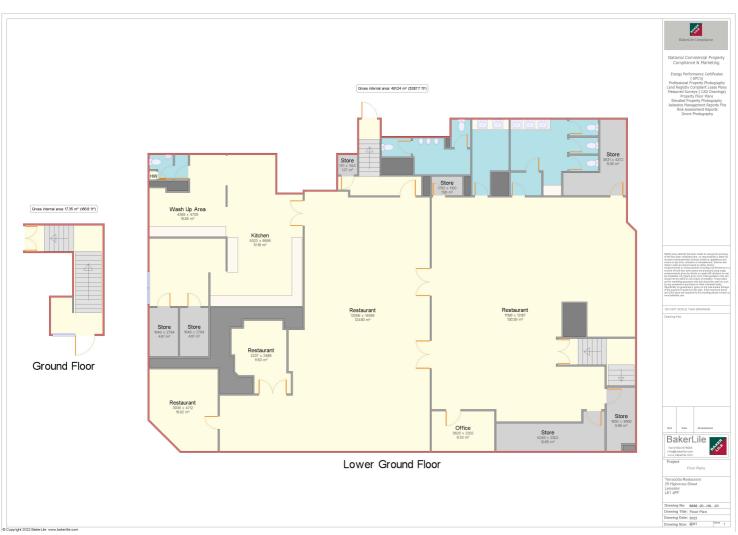

Terracotta provides an excellent opportunity for a discerning operator to take advantage of this turnkey offering. Incredibly well positioned near the Highcross Shopping centre, it offers immediate availability due to the fixture and fittings included and its current condition. It has a fantastic commercial kitchen which is incredibly well equipped. Offering 160 to 200 covers, this is an excellent sized restaurant for an operator to achieve a high level of turnover in this popular area for Leicester's dining customer base. Internal viewing is highly recommended.

#### **Internal Details**

- Turnkey offering
- Circa 160 to 200 Total restaurant covers
- 2 private dining rooms
- Hot plate areas
- Well-equipped commercial kitchen
- Generous storage