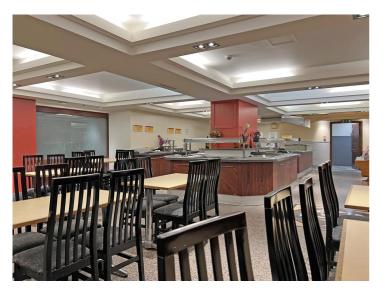

christie.com

Terracotta provides an excellent opportunity for a discerning operator to take advantage of this turnkey offering. Incredibly well positioned near the Highcross Shopping centre, it offers immediate availability due to the fixture and fittings included and its current condition. It has a fantastic commercial kitchen which is incredibly well equipped. Offering 160 to 200 covers, this is an excellent sized restaurant for an operator to achieve a high level of turnover in this popular area for Leicester's dining customer base. Internal viewing is highly recommended.

#### **Internal Details**

- Turnkey offering
- Circa 160 to 200 Total restaurant covers
- 2 private dining rooms
- Hot plate areas
- Well-equipped commercial kitchen
- Generous storage