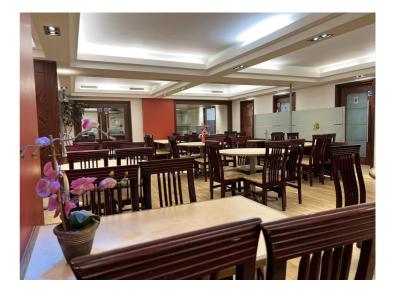

christie.com

Terracotta provides an excellent opportunity for a discerning operator to take advantage of this turnkey offering. Incredibly well positioned near the Highcross Shopping centre, it offers immediate availability due to the fixture and fittings included and its current condition. It has a fantastic commercial kitchen which is incredibly well equipped. Offering 160 to 200 covers, this is an excellent sized restaurant for an operator to achieve a high level of turnover in this popular area for Leicester's dining customer base. Internal viewing is highly recommended.

#### **Internal Details**

- Turnkey offering
- Circa 160 to 200 Total restaurant covers
- 2 private dining rooms
- Hot plate areas
- Well-equipped commercial kitchen
- Generous storage