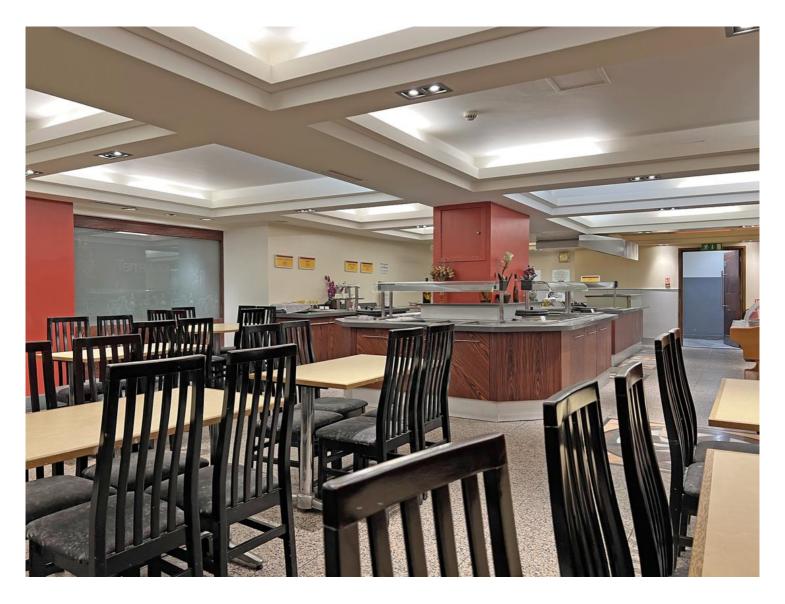

christie.com

Terracotta provides an excellent opportunity for a discerning operator to take advantage of this turnkey offering. Incredibly well positioned near the Highcross Shopping centre, it offers immediate availability due to the fixture and fittings included and its current condition. It has a fantastic commercial kitchen which is incredibly well equipped. Offering 160 to 200 covers, this is an excellent sized restaurant for an operator to achieve a high level of turnover in this popular area for Leicester's dining customer base. Internal viewing is highly recommended.

#### **Internal Details**

- Turnkey offering
- Circa 160 to 200 Total restaurant covers
- 2 private dining rooms
- Hot plate areas
- Well-equipped commercial kitchen
- Generous storage