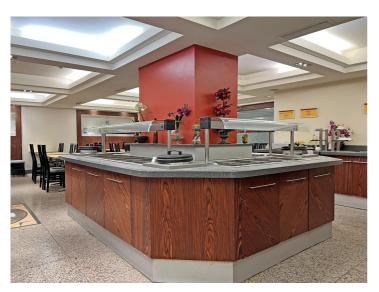

christie.com

Terracotta provides an excellent opportunity for a discerning operator to take advantage of this turnkey offering. Incredibly well positioned near the Highcross Shopping centre, it offers immediate availability due to the fixture and fittings included and its current condition. It has a fantastic commercial kitchen which is incredibly well equipped. Offering 160 to 200 covers, this is an excellent sized restaurant for an operator to achieve a high level of turnover in this popular area for Leicester's dining customer base. Internal viewing is highly recommended.

#### **Internal Details**

- Turnkey offering
- Circa 160 to 200 Total restaurant covers
- 2 private dining rooms
- Hot plate areas
- Well-equipped commercial kitchen
- Generous storage