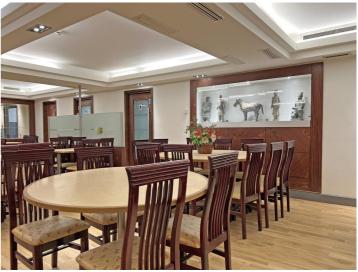

christie.com

Terracotta provides an excellent opportunity for a discerning operator to take advantage of this turnkey offering. Incredibly well positioned near the Highcross Shopping centre, it offers immediate availability due to the fixture and fittings included and its current condition. It has a fantastic commercial kitchen which is incredibly well equipped. Offering 160 to 200 covers, this is an excellent sized restaurant for an operator to achieve a high level of turnover in this popular area for Leicester's dining customer base. Internal viewing is highly recommended.

#### **Internal Details**

- Turnkey offering
- Circa 160 to 200 Total restaurant covers
- 2 private dining rooms
- Hot plate areas
- Well-equipped commercial kitchen
- Generous storage