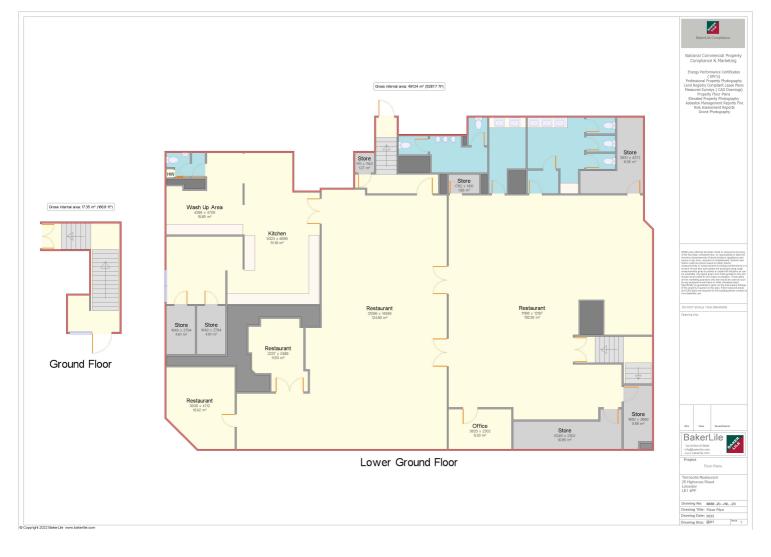

#### **Internal Details**

- Turnkey offering
- Circa 160 to 200 Total restaurant covers
- 2 private dining rooms
- Hot plate areas
- Well-equipped commercial kitchen
- Generous storage