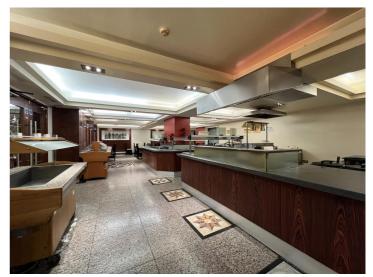

christie.com

Terracotta provides an excellent opportunity for a discerning operator to take advantage of this turnkey offering. Incredibly well positioned near the Highcross Shopping centre, it offers immediate availability due to the fixture and fittings included and its current condition. It has a fantastic commercial kitchen which is incredibly well equipped. Offering 160 to 200 covers, this is an excellent sized restaurant for an operator to achieve a high level of turnover in this popular area for Leicester's dining customer base. Internal viewing is highly recommended.

#### **Internal Details**

- Turnkey offering
- Circa 160 to 200 Total restaurant covers
- 2 private dining rooms
- Hot plate areas
- Well-equipped commercial kitchen
- Generous storage