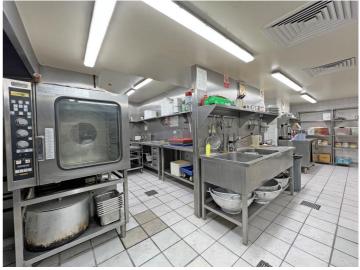

christie.com

Terracotta provides an excellent opportunity for a discerning operator to take advantage of this turnkey offering. Incredibly well positioned near the Highcross Shopping centre, it offers immediate availability due to the fixture and fittings included and its current condition. It has a fantastic commercial kitchen which is incredibly well equipped. Offering 160 to 200 covers, this is an excellent sized restaurant for an operator to achieve a high level of turnover in this popular area for Leicester's dining customer base. Internal viewing is highly recommended.

#### **Internal Details**

- Turnkey offering
- Circa 160 to 200 Total restaurant covers
- 2 private dining rooms
- Hot plate areas
- Well-equipped commercial kitchen
- Generous storage