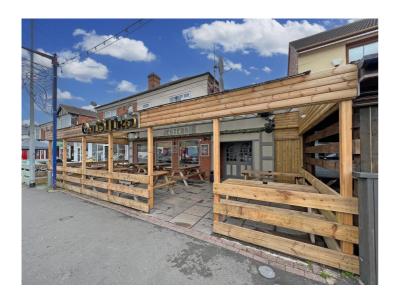

## Description

To the front of the venue there is a good sized external covered seating area which leads to the main bar area. This is a fantastic size with a large bar servery, seating booths, tables, pool tables, dart boards all surrounded by good sized televisions showing a range of sporting events. To the rear there is a further bar area ideal for parties, theme nights and party functions, this area leads to a second outside seating area. To the ground floor there is a cellar, customer toilets and an extensive storage area which could be potentially used to extend the capacity or converted into a commercial kitchen (subject to the normal permissions).