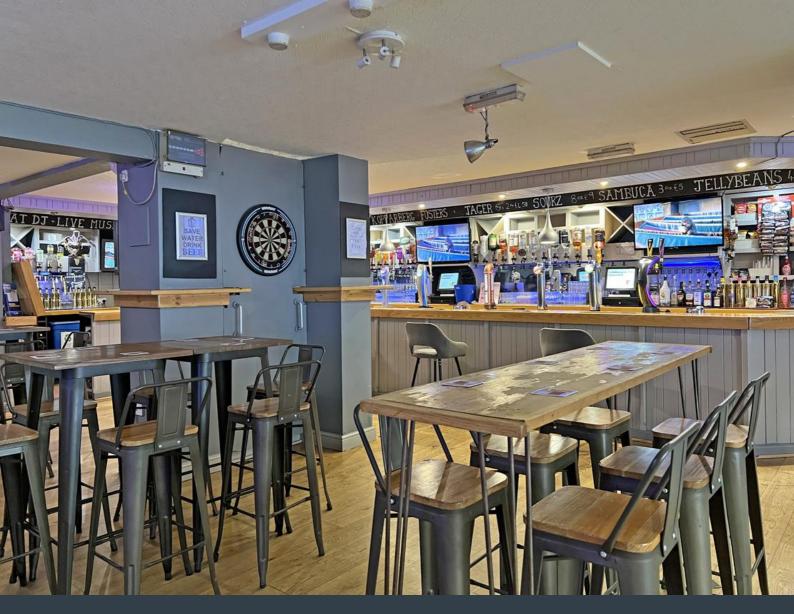

## Description

To the front of the venue there is a good sized external covered seating area which leads to the main bar area. This is a fantastic size with a large bar servery, seating booths, tables, pool tables, dart boards all surrounded by good sized televisions showing a range of sporting events. To the rear there is a further bar area ideal for parties, theme nights and party functions, this area leads to a second outside seating area. To the ground floor there is a cellar, customer toilets and an extensive storage area which could be potentially used to extend the capacity or converted into a commercial kitchen (subject to the normal permissions).