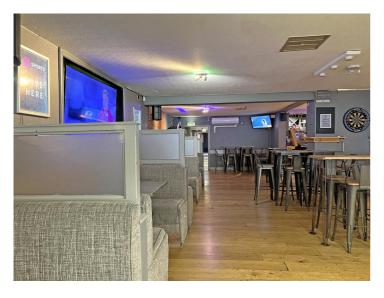

## Description

To the front of the venue there is a good sized external covered seating area which leads to the main bar area. This is a fantastic size with a large bar servery, seating booths, tables, pool tables, dart boards all surrounded by good sized televisions showing a range of sporting events. To the rear there is a further bar area ideal for parties, theme nights and party functions, this area leads to a second outside seating area. To the ground floor there is a cellar, customer toilets and an extensive storage area which could be potentially used to extend the capacity or converted into a commercial kitchen (subject to the normal permissions).