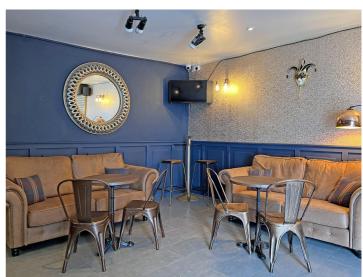

## Description

To the front of the venue there is a good sized external covered seating area which leads to the main bar area. This is a fantastic size with a large bar servery, seating booths, tables, pool tables, dart boards all surrounded by good sized televisions showing a range of sporting events. To the rear there is a further bar area ideal for parties, theme nights and party functions, this area leads to a second outside seating area. To the ground floor there is a cellar, customer toilets and an extensive storage area which could be potentially used to extend the capacity or converted into a commercial kitchen (subject to the normal permissions).