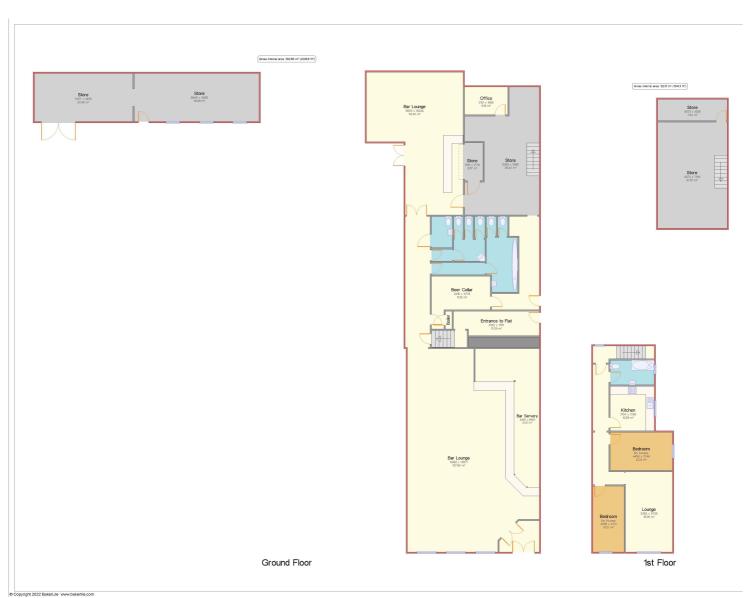

## Description

To the front of the venue there is a good sized external covered seating area which leads to the main bar area. This is a fantastic size with a large bar servery, seating booths, tables, pool tables, dart boards all surrounded by good sized televisions showing a range of sporting events. To the rear there is a further bar area ideal for parties, theme nights and party functions, this area leads to a second outside seating area. To the ground floor there is a cellar, customer toilets and an extensive storage area which could be potentially used to extend the capacity or converted into a commercial kitchen (subject to the normal permissions).

Accessed via a separate entrance there is a 2 double bedroom flat above the bar with good sized rooms including a living room, kitchen, bathroom and the bedrooms.