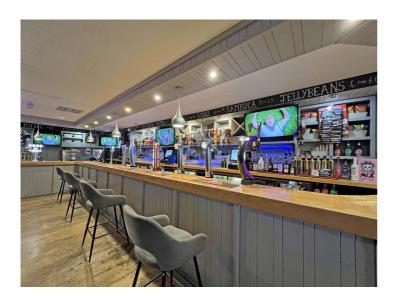

## Description

To the front of the venue there is a good sized external covered seating area which leads to the main bar area. This is a fantastic size with a large bar servery, seating booths, tables, pool tables, dart boards all surrounded by good sized televisions showing a range of sporting events. To the rear there is a further bar area ideal for parties, theme nights and party functions, this area leads to a second outside seating area. To the ground floor there is a cellar, customer toilets and an extensive storage area which could be potentially used to extend the capacity or converted into a commercial kitchen (subject to the normal permissions).