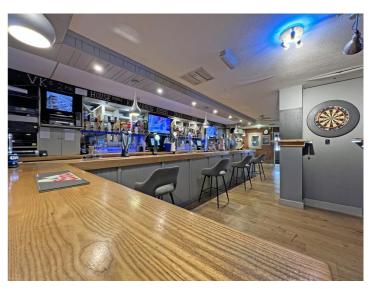

## Description

To the front of the venue there is a good sized external covered seating area which leads to the main bar area. This is a fantastic size with a large bar servery, seating booths, tables, pool tables, dart boards all surrounded by good sized televisions showing a range of sporting events. To the rear there is a further bar area ideal for parties, theme nights and party functions, this area leads to a second outside seating area. To the ground floor there is a cellar, customer toilets and an extensive storage area which could be potentially used to extend the capacity or converted into a commercial kitchen (subject to the normal permissions).