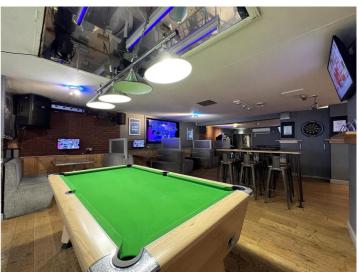

## Description

To the front of the venue there is a good sized external covered seating area which leads to the main bar area. This is a fantastic size with a large bar servery, seating booths, tables, pool tables, dart boards all surrounded by good sized televisions showing a range of sporting events. To the rear there is a further bar area ideal for parties, theme nights and party functions, this area leads to a second outside seating area. To the ground floor there is a cellar, customer toilets and an extensive storage area which could be potentially used to extend the capacity or converted into a commercial kitchen (subject to the normal permissions).