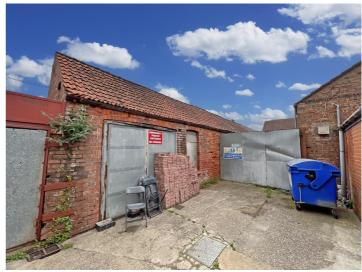

## Description

To the front of the venue there is a good sized external covered seating area which leads to the main bar area. This is a fantastic size with a large bar servery, seating booths, tables, pool tables, dart boards all surrounded by good sized televisions showing a range of sporting events. To the rear there is a further bar area ideal for parties, theme nights and party functions, this area leads to a second outside seating area. To the ground floor there is a cellar, customer toilets and an extensive storage area which could be potentially used to extend the capacity or converted into a commercial kitchen (subject to the normal permissions).