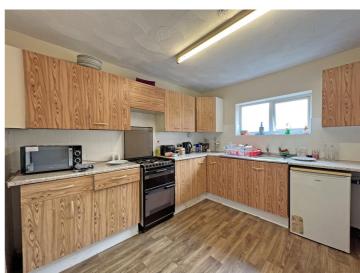

Accessed via a separate entrance there is a 2 double bedroom flat above the bar with good sized rooms including a living room, kitchen, bathroom and the bedrooms.