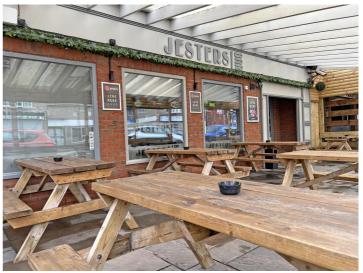

christie.com

Jesters Bar is a family run sports bar located in the heart of Mablethorpe. It is a long-established business with a strong wet lead trade with a 4am licence, flexible seating areas internally and with 2 outside spaces. It has been well maintained and constantly improved by the owners and is fans favourite for watching popular sports. There is further opportunity to expand and diversify the venue due to its large storage areas and outbuildings which would lead to further adding to its already strong financial performance. Viewing is therefore strongly recommended.

## Description

To the front of the venue there is a good sized external covered seating area which leads to the main bar area. This is a fantastic size with a large bar servery, seating booths, tables, pool tables, dart boards all surrounded by good sized televisions showing a range of sporting events. To the rear there is a further bar area ideal for parties, theme nights and party functions, this area leads to a second outside seating area. To the ground floor there is a cellar, customer toilets and an extensive storage area which could be potentially used to extend the capacity or converted into a commercial kitchen (subject to the normal permissions).