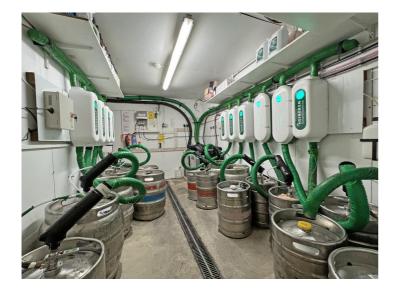

## Description

To the front of the venue there is a good sized external covered seating area which leads to the main bar area. This is a fantastic size with a large bar servery, seating booths, tables, pool tables, dart boards all surrounded by good sized televisions showing a range of sporting events. To the rear there is a further bar area ideal for parties, theme nights and party functions, this area leads to a second outside seating area. To the ground floor there is a cellar, customer toilets and an extensive storage area which could be potentially used to extend the capacity or converted into a commercial kitchen (subject to the normal permissions).