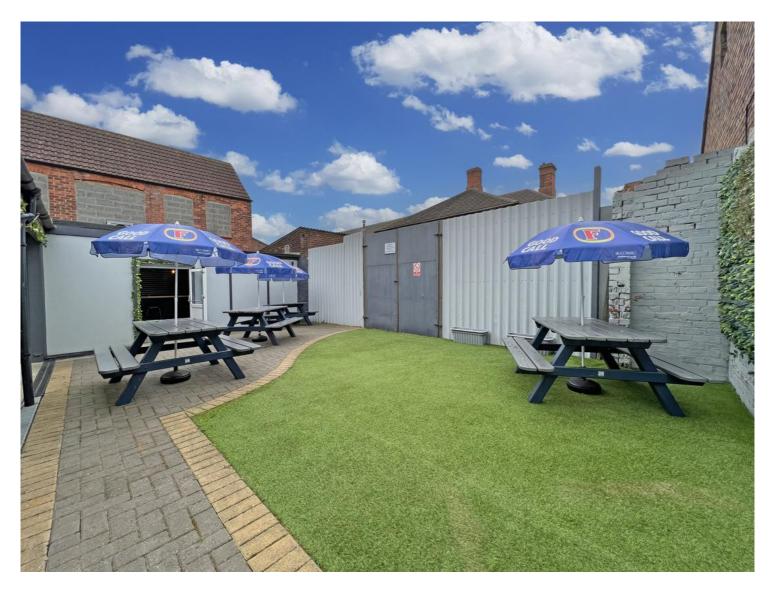

## Description

To the front of the venue there is a good sized external covered seating area which leads to the main bar area. This is a fantastic size with a large bar servery, seating booths, tables, pool tables, dart boards all surrounded by good sized televisions showing a range of sporting events. To the rear there is a further bar area ideal for parties, theme nights and party functions, this area leads to a second outside seating area. To the ground floor there is a cellar, customer toilets and an extensive storage area which could be potentially used to extend the capacity or converted into a commercial kitchen (subject to the normal permissions).