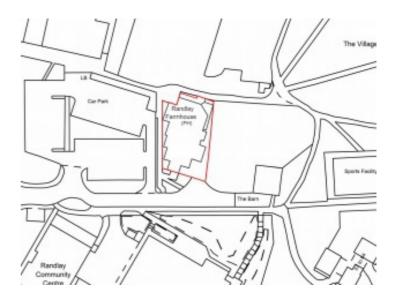

## Location

The property sits in the southeast of Telford. It lies in a local parade which has a Premier shop, takeaway, nursery,

community centre. There is a care home currently under construction to the rear.