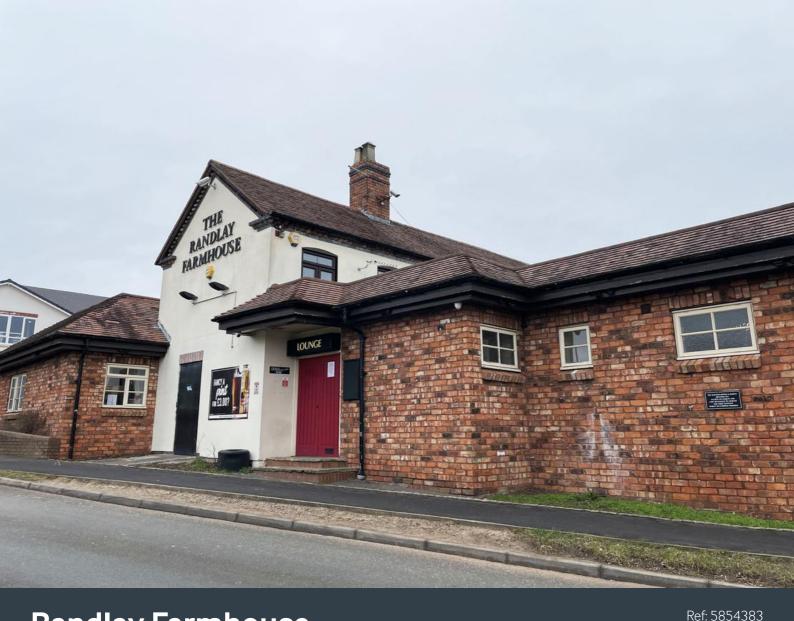

# Randlay Farmhouse

Randlay Avenue, Telford, TF3 2LH

Freehold: £515,000

Detached Former Farmhouse

Central location

Three bed accommodation

Occupational Format: Retail Agreement

Site Area 0.131 acres

## **Description**

A two-storey detached building, which is a former farmhouse, that has been extended. On the ground floor is

the main bar area, toilets and kitchen and on the first floor is the tenants three-bed accommodation.