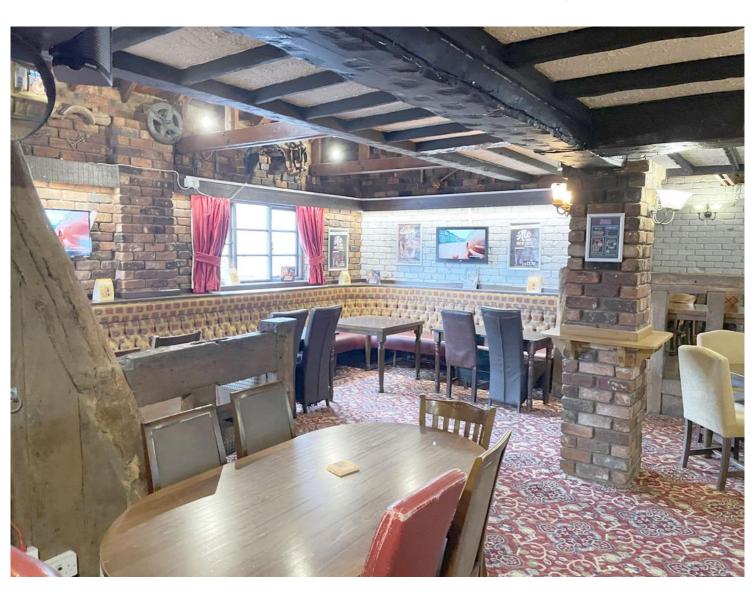

## **Description**

A two-storey detached building, which is a former farmhouse, that has been extended. On the ground floor is

the main bar area, toilets and kitchen and on the first floor is the tenants three-bed accommodation.