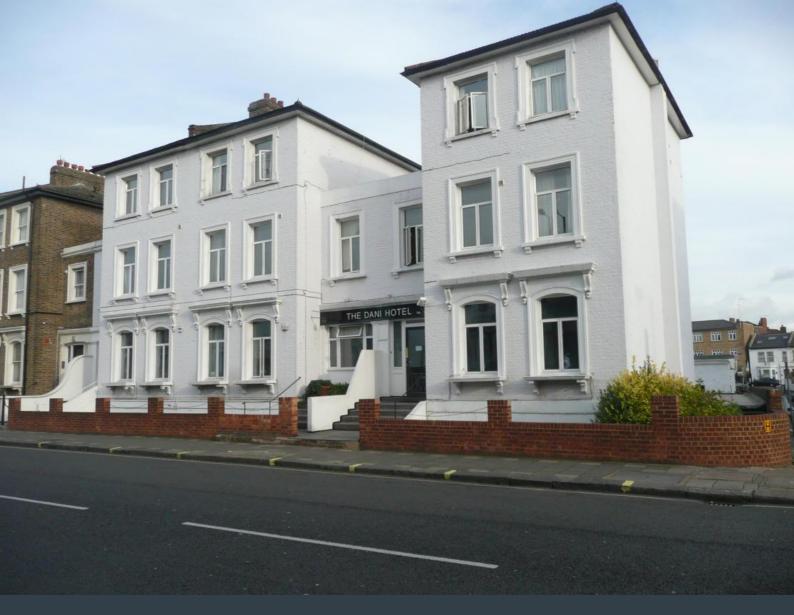

# 11/13/15 Askew Road, London, W12 9AA

Freehold: Offers in Excess of £5,500,000

24 bedrooms plus manager's accommodation Plus 12 self contained studios (11 ensuite) Additional 7 single E/S disabled access rooms Hostel trading in local authority referrals Comprised of three adjoining buildings Energy Rating C

#### Location

The Dani Hotel is situated in West London on Askew Road, just off of the Uxbridge Road (A4020) and within one mile of Shepherds Bush Market underground station. The hotel has good road and public transport links into central London. Shepherds Bush Road has an abundance of shops, restaurants, pubs and music venues, such as Shepherds Bush Empire and Bush Hall, all of which are easily accessible. Westfield Shopping Centre is situated within 2.5 miles of the hotel.

#### **Internal Details**

The entrance to the hotel is located on Askew Road. On the ground floor there is a large office space in which the owners deal with their bookings and day to day meetings. The office has a small kitchenette and the managers en suite bedroom is also located to the rear of the office. The hotel has a breakfast room which is situated in the basement of the building. There are a total of four kitchens in numbers 13 & 15 Askew Road, with one on each floor. There are also a total of six showers and toilets that are shared facilities within these two buildings.