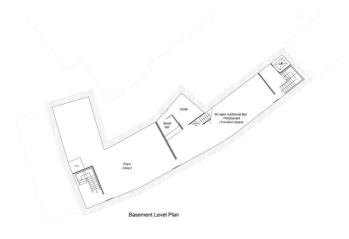

## **Other Floors**

Proposed 63 en suite bedrooms as per the adjacent plans

Lower ground floor/basement Proposed basement bar & plant room

#### **Ground Floor**

Proposed ground floor: restaurant & bar, hotel entrance lobby, and reception