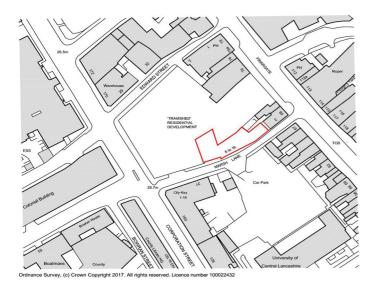

#### Location

Located upon 6-16 Marsh Lane, Preston close to it's intersection with Friargate bordering "Tram Shed designated re-development area".