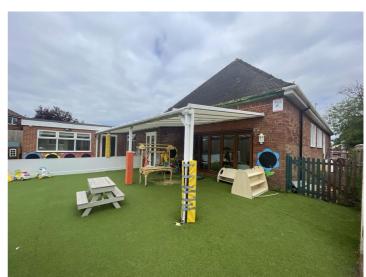

## **External Details**

The nursery's outdoor activity and learning environment is positioned to the rear and along the side of the property, incorporating a low-maintenance artificial grassed area including climbing equipment.

There is a separate fenced-off area for babies, and the garden is monitored by CCTV for extra security.