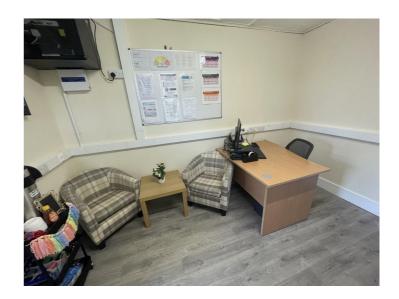

#### **Internal Details**

The property comprises a converted and extended bungalow property which has been recently renovated providing a versatile and stimulating environment for children.

The premises include four main playrooms, separate sleep room, dedicated staff room, parent/meeting room, spacious manager's office, separate store room, and fully fitted kitchen.