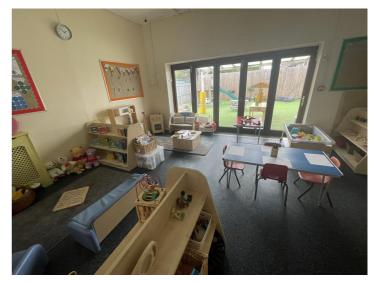

#### **Internal Details**

The property comprises a converted and extended bungalow property which has been recently renovated providing a versatile and stimulating environment for children.

The premises include four main playrooms, separate sleep room, dedicated staff room, parent/meeting room, spacious manager's office, separate store room, and fully fitted kitchen.