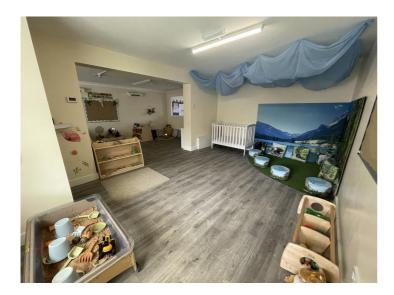

#### **Internal Details**

The property comprises a converted and extended bungalow property which has been recently renovated providing a versatile and stimulating environment for children.

The premises include four main playrooms, separate sleep room, dedicated staff room, parent/meeting room, spacious manager's office, separate store room, and fully fitted kitchen.