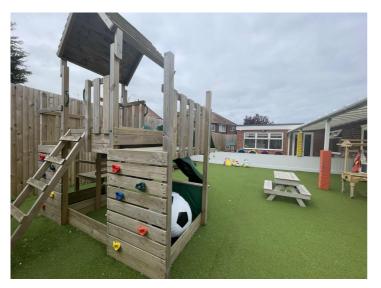

## **External Details**

The nursery's outdoor activity and learning environment is positioned to the rear and along the side of the property, incorporating a low-maintenance artificial grassed area including climbing equipment.

There is a separate fenced-off area for babies, and the garden is monitored by CCTV for extra security.