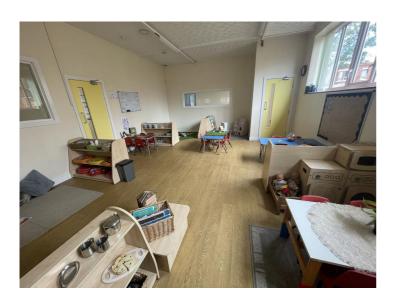

#### **Internal Details**

The property comprises a converted and extended bungalow property which has been recently renovated providing a versatile and stimulating environment for children.

The premises include four main playrooms, separate sleep room, dedicated staff room, parent/meeting room, spacious manager's office, separate store room, and fully fitted kitchen.