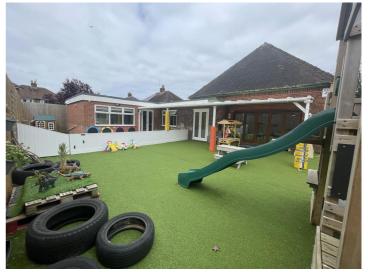

## **External Details**

The nursery's outdoor activity and learning environment is positioned to the rear and along the side of the property, incorporating a low-maintenance artificial grassed area including climbing equipment.

There is a separate fenced-off area for babies, and the garden is monitored by CCTV for extra security.