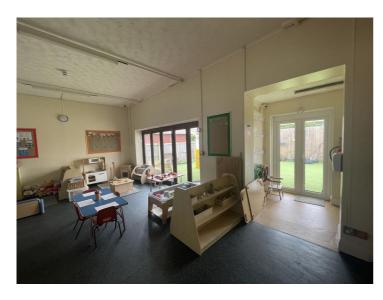

#### **Internal Details**

The property comprises a converted and extended bungalow property which has been recently renovated providing a versatile and stimulating environment for children.

The premises include four main playrooms, separate sleep room, dedicated staff room, parent/meeting room, spacious manager's office, separate store room, and fully fitted kitchen.