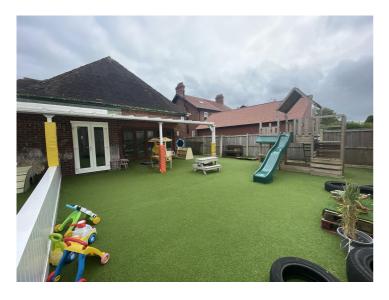

## **External Details**

The nursery's outdoor activity and learning environment is positioned to the rear and along the side of the property, incorporating a low-maintenance artificial grassed area including climbing equipment.

There is a separate fenced-off area for babies, and the garden is monitored by CCTV for extra security.