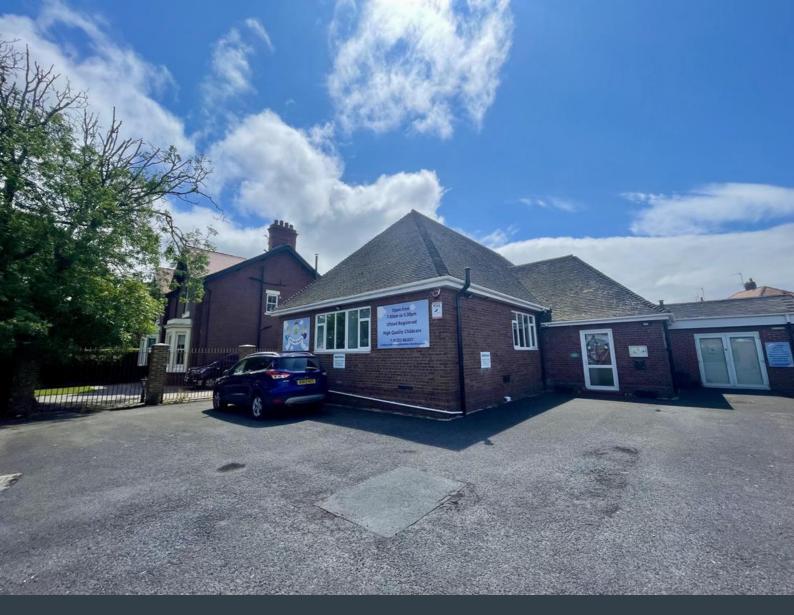

# 113 Victoria Road East, Thornton-Cleveleys, Lancashire, FY5 5HQ

Freehold: 'Offers Over' £400,000

Leasehold: Nil Premium, Annual Rent: £35,000

Closed day nursery premises to let

Detached bungalow property

The premises are situated in a prominent position, and when in operation previously attracted parents from the local area and further afield.

#### Location

The nursery is situated in Thornton Cleveleys, a densely populated borough on the Fylde Coast of Lancashire. Occupying a convenient, roadside position in an established residential area, the nursery attracts children from immediate locality and major neighbouring towns and is perfectly placed for parents dropping off and picking up children on their daily commute.