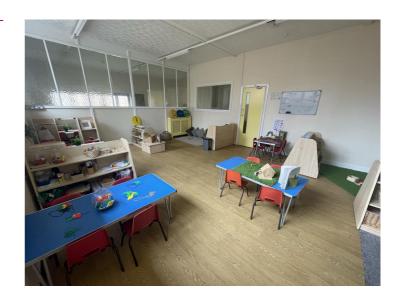

#### **Internal Details**

The property comprises a converted and extended bungalow property which has been recently renovated providing a versatile and stimulating environment for children.

The premises include four main playrooms, separate sleep room, dedicated staff room, parent/meeting room, spacious manager's office, separate store room, and fully fitted kitchen.

## **External Details**

The nursery's outdoor activity and learning environment is positioned to the rear and along the side of the property, incorporating a low-maintenance artificial grassed area including climbing equipment.