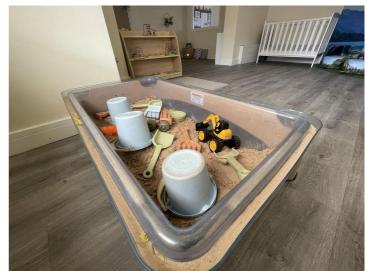

#### **Internal Details**

The property comprises a converted and extended bungalow property which has been recently renovated providing a versatile and stimulating environment for children.

The premises include four main playrooms, separate sleep room, dedicated staff room, parent/meeting room, spacious manager's office, separate store room, and fully fitted kitchen.