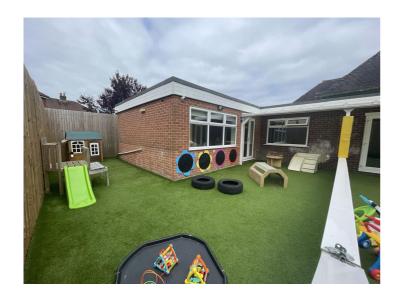

## **External Details**

The nursery's outdoor activity and learning environment is positioned to the rear and along the side of the property, incorporating a low-maintenance artificial grassed area including climbing equipment.

There is a separate fenced-off area for babies, and the garden is monitored by CCTV for extra security.