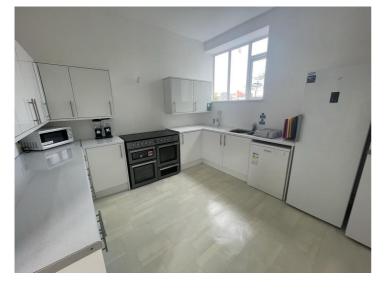

#### **Internal Details**

The property comprises a converted and extended bungalow property which has been recently renovated providing a versatile and stimulating environment for children.

The premises include four main playrooms, separate sleep room, dedicated staff room, parent/meeting room, spacious manager's office, separate store room, and fully fitted kitchen.