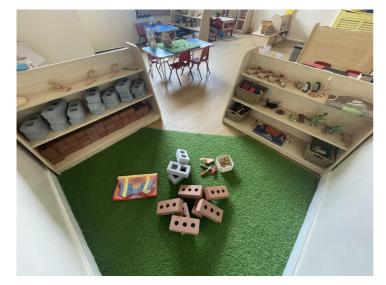

## **External Details**

The nursery's outdoor activity and learning environment is positioned to the rear and along the side of the property, incorporating a low-maintenance artificial grassed area including climbing equipment.

There is a separate fenced-off area for babies, and the garden is monitored by CCTV for extra security.