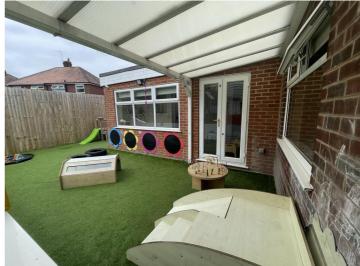

## **External Details**

The nursery's outdoor activity and learning environment is positioned to the rear and along the side of the property, incorporating a low-maintenance artificial grassed area including climbing equipment.

There is a separate fenced-off area for babies, and the garden is monitored by CCTV for extra security.